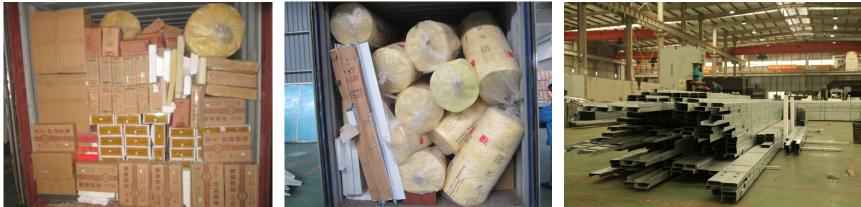

### **PACKAGE & LOADING**

PTH designs reasonable packaging solutions based on product structure characteristics/customer quality requirements. The logistics of this project totaled 805 pieces, with a total weight of 35900kgs, using one 40 HQ and one 20ft shipping container with a total volume of 88m<sup>2</sup>.

PTH adopts the unitized design of components when packaging, which effectively reduces the product packaging volume. Each unit component uses an independent small package, and multiple small packages are combined into an overall package that is easy to transport and install. And because of the overall packaging, it is easy to load and unload, reducing labor costs.