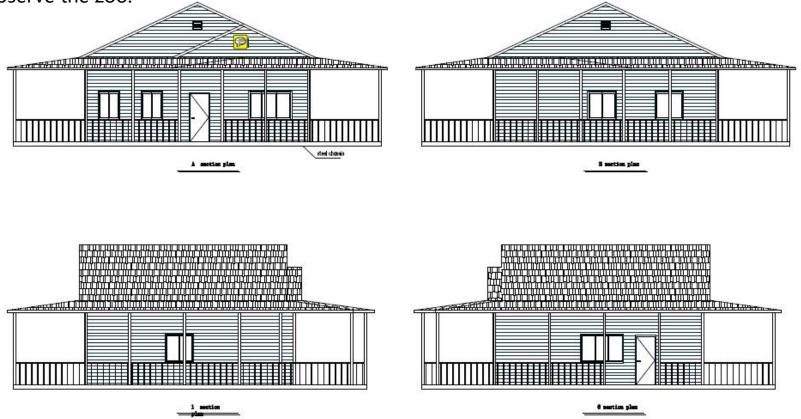

# **Design drawing**

The design drawings of PTH are designed according to the needs of customers and local building codes. After obtaining the permission of the local government, they can finally continue to deepen the design after passing the review of the local government.

The villa is built on the top of the zoo and used for the accommodation of the people in the park. It is designed with 4 external corridors. The staff stands on the top of the mountain to observe the zoo.

Design drawing