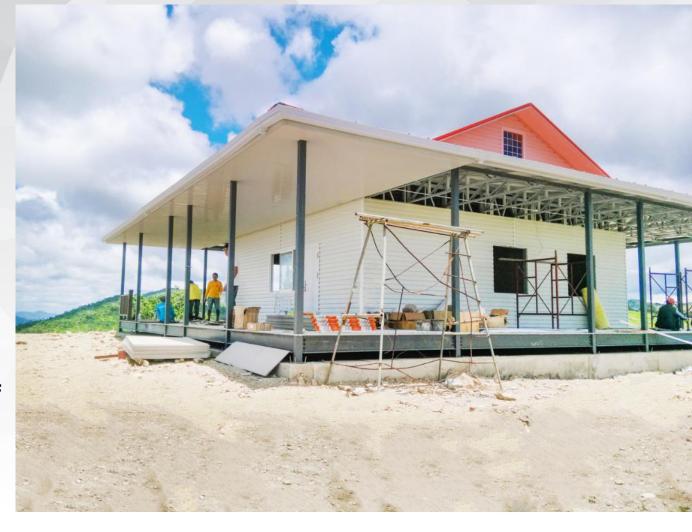

#### **Project Features:**

5777.

an.

Customers visit the PTH factory and are very interested in villas and containers. The project is a zoo project in the Philippines, and the villa is built on the top of the zoo hill for the accommodation of personnel in the park. In order to facilitate the staff to observe the zoo on the top of the mountain, on the basis of meeting the internal room requirements, a 3m external corridor was added on all sides of the villa.

The villa is built on the top of the zoo and used for the accommodation of the people in the park. It is designed with 4 external corridors. The staff stands on the top of the mountain to observe the zoo.