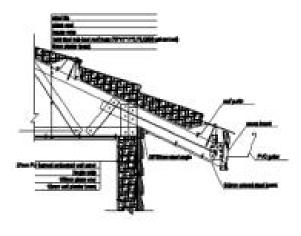

# **Design drawing**

The design drawings of PTH are designed according to the needs of customers and local building codes. After obtaining the permission of the local government, they can finally continue to deepen the design after passing the review of the local government.

The villa is built on the top of the zoo and used for the accommodation of the people in the park. It is designed with 4 external corridors. The staff stands on the top of the mountain to observe the zoo.

Design drawing

### Design drawing

• PTH.

root and envire detail plan