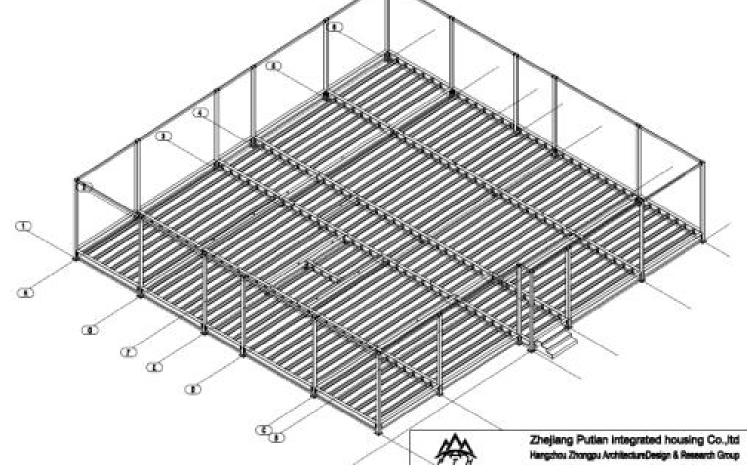

### Deepening design

PTH deepening designers use Tekla and FRAMECAD Structure deepening design software. Before deepening the design, you need to check whether the technical information of the design drawing meets the technical requirements of the deepening design, and then carry out the deepening design and production according to the final design drawing.

When deepening the design, we must ensure that the product assembly size deviation standards, welding quality technical requirements, structural connection nodes, product anti-corrosion technology, etc. meet the design technical specifications.