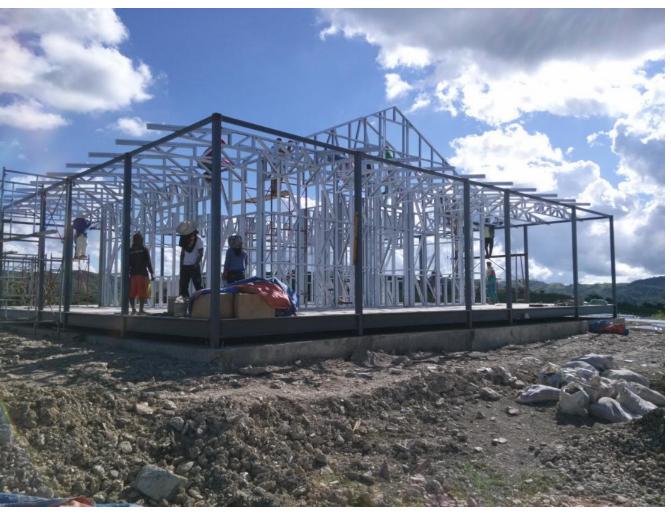

#### **Project Features:**

5777.

an.

Customers visit the PTH factory and are very interested in villas and containers. The project is a zoo project in the Philippines, and the villa is built on the top of the zoo hill for the accommodation of personnel in the park. In order to facilitate the staff to observe the zoo on the top of the mountain, on the basis of meeting the internal room requirements, a 3m external corridor was added on all sides of the villa.

The villa is built on the top of the zoo and used for the accommodation of the people in the park. It is designed with 4 external corridors. The staff stands on the top of the mountain to observe the zoo.