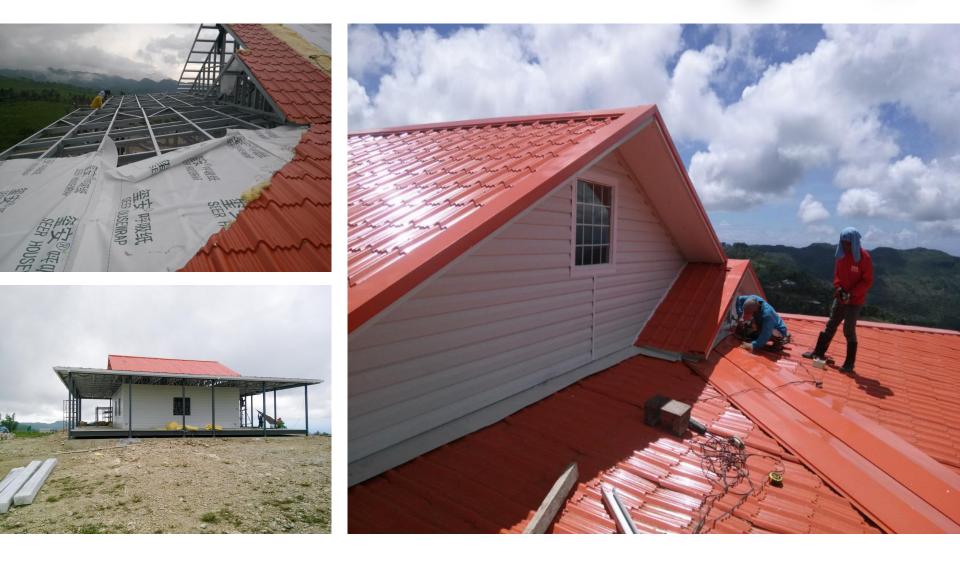

#### **Project Features:**

5777.

an.

Customers visit the PTH factory and are very interested in villas and containers. The project is a zoo project in the Philippines, and the villa is built on the top of the zoo hill for the accommodation of personnel in the park. In order to facilitate the staff to observe the zoo on the top of the mountain, on the basis of meeting the internal room requirements, a 3m external corridor was added on all sides of the villa.

The villa is built on the top of the zoo and used for the accommodation of the people in the park. It is designed with 4 external corridors. The staff stands on the top of the mountain to observe the zoo.