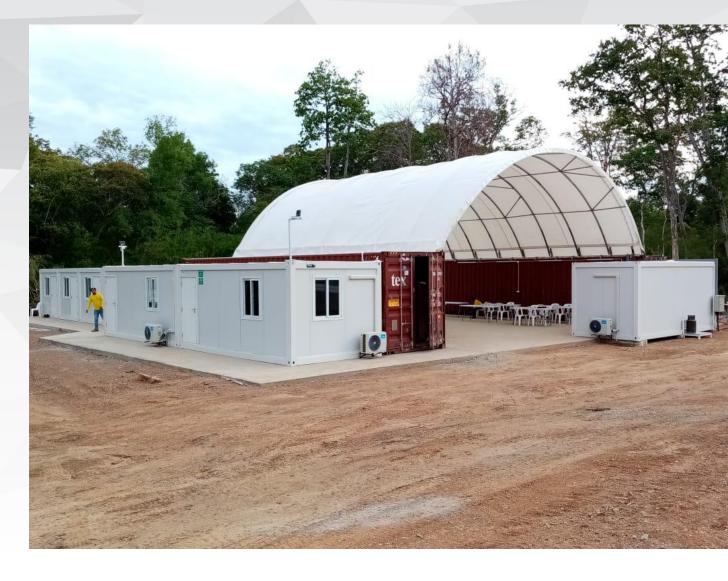

# **Temporary Workers' Dormitory In Laos**

1.Project No: PT180634

2.Date: 2018

3.Location: Laos

4. Scale : 8 units 6X3m detachable

container

5. Category:

**Container house** 

**6.Function**:

temporary worker

dormitory

7.Size: 6X3m detachable

container

Project features: In order to make full use of space, client choose PTH's standard detachable container for temporary dormitory of workers. The size of each one is 6008mmx3000mm and the height is 2.60m with 1 door and 2 windows,