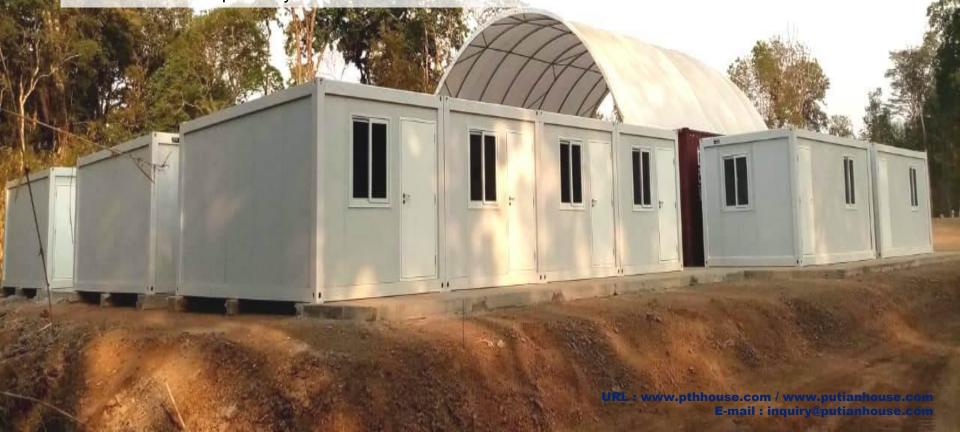

# **Temporary Workers' Dormitory In Laos**

1.Project No: PT180634

2.Date: 2018

3.Location: Laos

4. Scale : 8 units 6X3m detachable

container

5. Category:

**Container house** 

**6.Function**:

temporary worker

dormitory

7.Size: 6X3m detachable

container

Project features: In order to make full use of space, client choose PTH's standard detachable container for temporary dormitory of workers. The size of each one is 6008mmx3000mm and the height is 2.60m with 1 door and 2 windows,