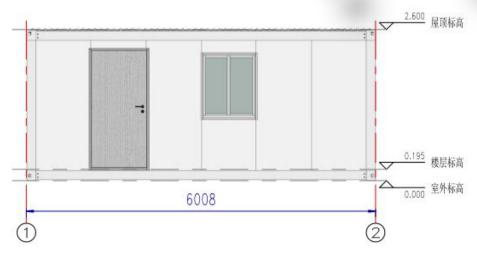

Project features: In order to make full use of space, client choose PTH's standard detachable container for temporary dormitory of workers. The size of each one is 6008mmx3000mm and the height is 2.60m with 1 door and 2 windows,

# Design

东立面布置图

南立面布置图

北立面布置图

# Design