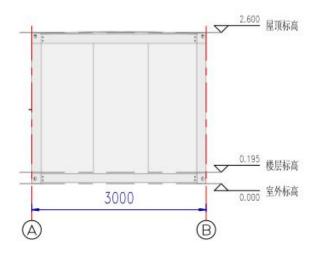

Project features: In order to make full use of space, client choose PTH's standard detachable container for temporary dormitory of workers. The size of each one is 6008mmx3000mm and the height is 2.60m with 1 door and 2 windows,

# Design

东立面布置图

南立面布置图

北立面布置图

# Design