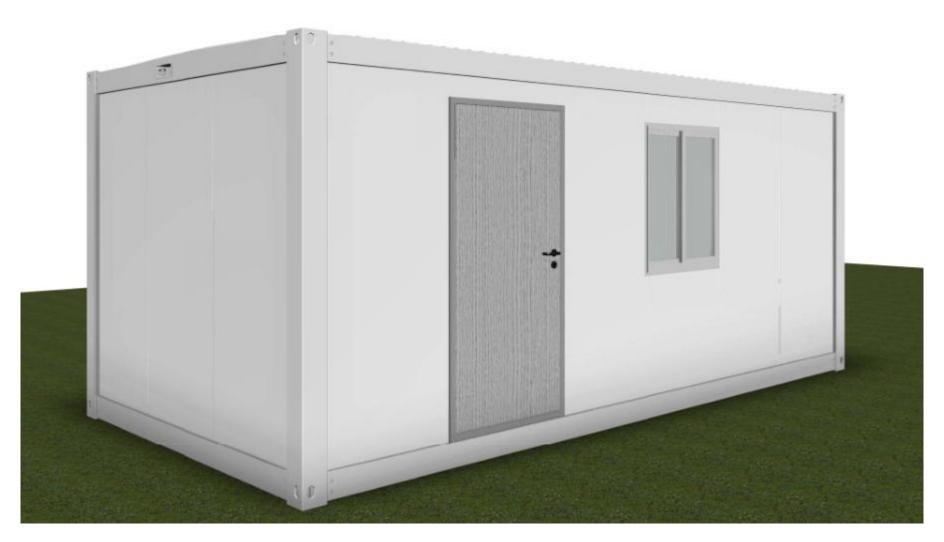

Project features: In order to make full use of space, client choose PTH's standard detachable container for temporary dormitory of workers. The size of each one is 6008mmx3000mm and the height is 2.60m with 1 door and 2 windows,