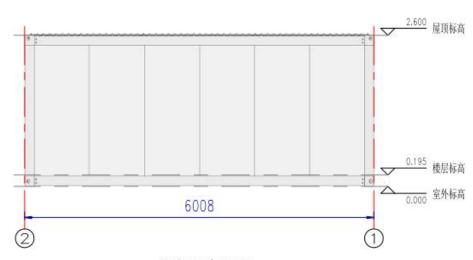

Project features: In order to make full use of space, client choose PTH's standard detachable container for temporary dormitory of workers. The size of each one is 6008mmx3000mm and the height is 2.60m with 1 door and 2 windows,

5442