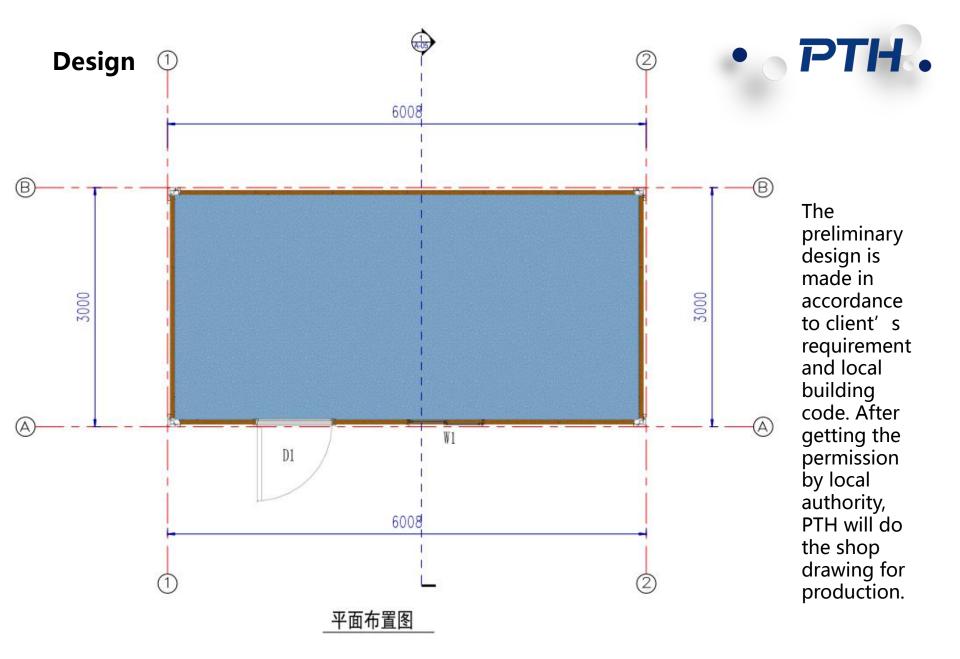

Project features: In order to make full use of space, client choose PTH's standard detachable container for temporary dormitory of workers. The size of each one is 6008mmx3000mm and the height is 2.60m with 1 door and 2 windows,

# Design

东立面布置图

南立面布置图

北立面布置图

# Design