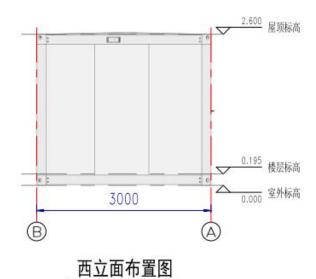

Project features: In order to make full use of space, client choose PTH's standard detachable container for temporary dormitory of workers. The size of each one is 6008mmx3000mm and the height is 2.60m with 1 door and 2 windows,

5442