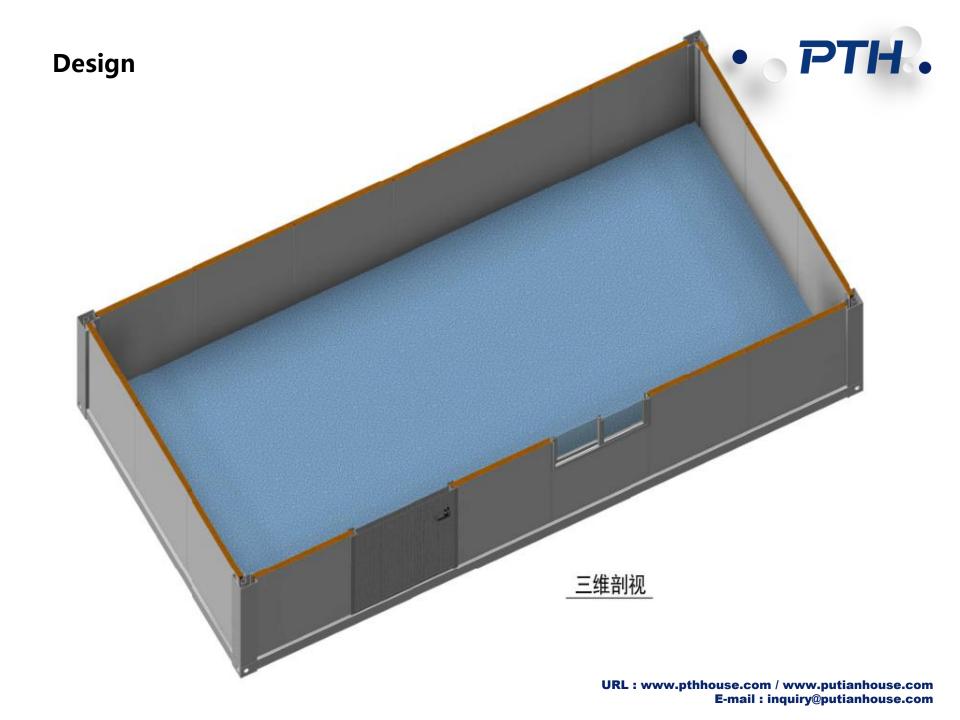

Project features: In order to make full use of space, client choose PTH's standard detachable container for temporary dormitory of workers. The size of each one is 6008mmx3000mm and the height is 2.60m with 1 door and 2 windows,