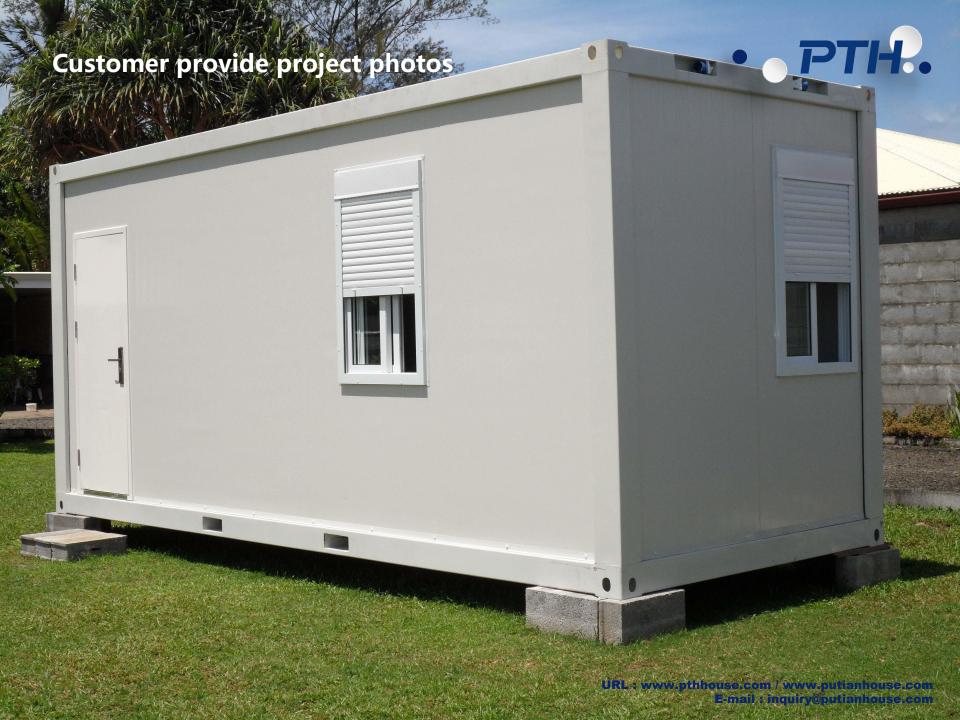

Project features: The client contacted PTH through the Internet, hoping to purchase a batch of container houses for the temporary residences and tool houses of local workers.

PTH standard container house size is 6058mm \* 2438mm \* 2591mm, height options are 2791mm / 2991mm / 3191mm. The top and bottom of the box are integrated welded, which are prefabricated in the factory, which reduces the installation difficulty and saves installation time. PTH uses fully automatic production lines such as robot welding, which can reduce manual errors and improve the uniformity of the weld.