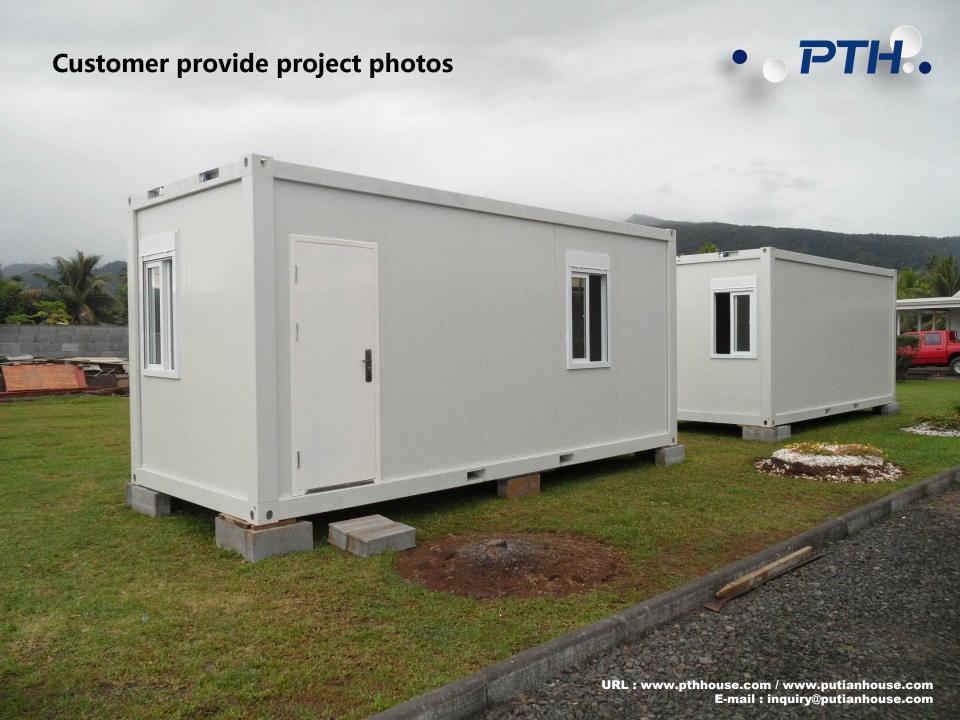

Project features: The client contacted PTH through the Internet, hoping to purchase a batch of container houses for the temporary residences and tool houses of local workers.

PTH standard container house size is 6058mm \* 2438mm \* 2591mm, height options are 2791mm / 2991mm / 3191mm. The top and bottom of the box are integrated welded, which are prefabricated in the factory, which reduces the installation difficulty and saves installation time. PTH uses fully automatic production lines such as robot welding, which can reduce manual errors and improve the uniformity of the weld.