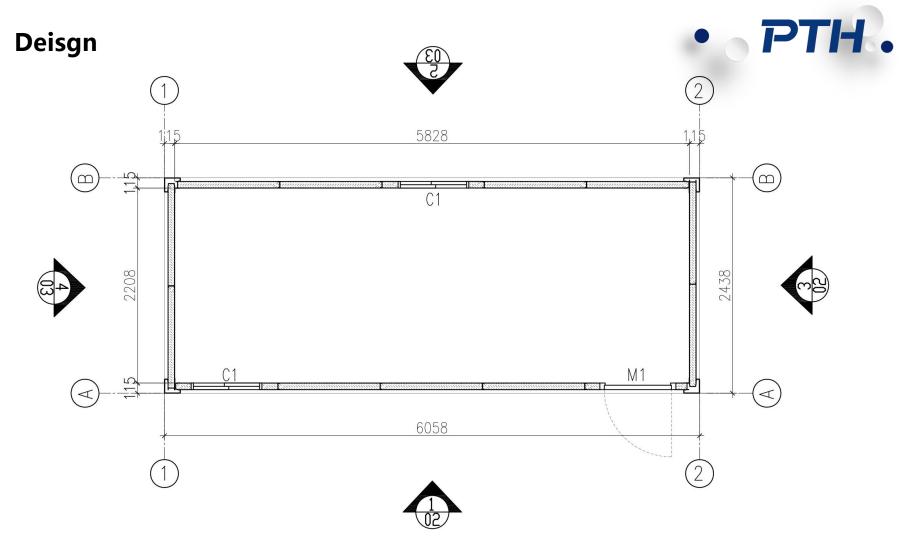

# Design

## Design

2443

PTH's design drawings are designed according to customer needs and local building codes. After obtaining the local government's permission, the design can be further refined after the local government's review.