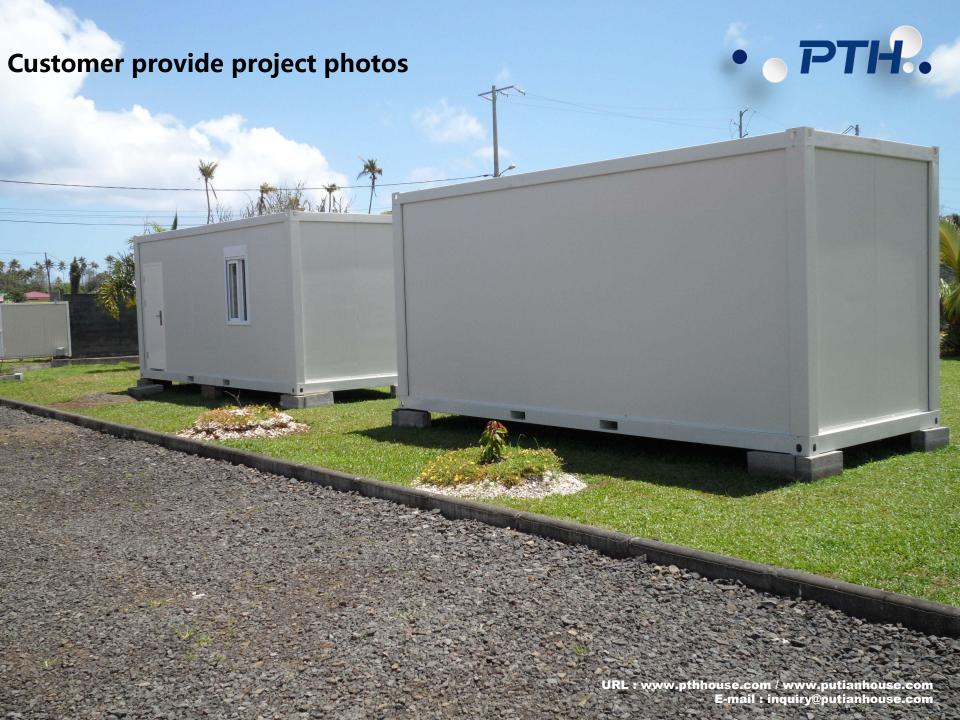

Project features: The client contacted PTH through the Internet, hoping to purchase a batch of container houses for the temporary residences and tool houses of local workers.

PTH standard container house size is 6058mm \* 2438mm \* 2591mm, height options are 2791mm / 2991mm / 3191mm. The top and bottom of the box are integrated welded, which are prefabricated in the factory, which reduces the installation difficulty and saves installation time. PTH uses fully automatic production lines such as robot welding, which can reduce manual errors and improve the uniformity of the weld.