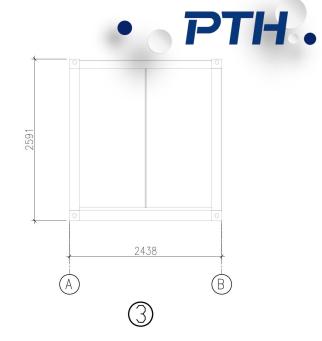

Project features: The client contacted PTH through the Internet, hoping to purchase a batch of container houses for the temporary residences and tool houses of local workers.

PTH standard container house size is 6058mm \* 2438mm \* 2591mm, height options are 2791mm / 2991mm / 3191mm. The top and bottom of the box are integrated welded, which are prefabricated in the factory, which reduces the installation difficulty and saves installation time. PTH uses fully automatic production lines such as robot welding, which can reduce manual errors and improve the uniformity of the weld.