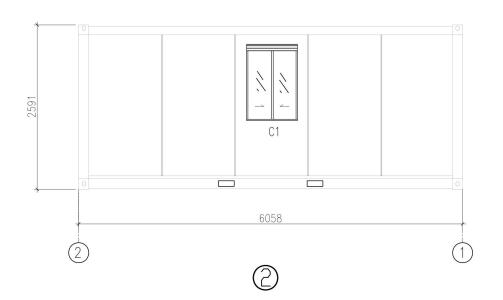

he client contacted PTH through the Internet, hoping to purchase a batch of container houses for the temporary residences and tool houses of local workers.

PTH standard container house size is 6058mm \* 2438mm \* 2591mm, height options are 2791mm / 2991mm / 3191mm. The top and bottom of the box are integrated welded, which are prefabricated in the factory, which reduces the installation difficulty and saves installation time. PTH uses fully automatic production lines such as robot welding, which can reduce manual errors and improve the uniformity of the weld.

2443



PTH's design drawings are designed according to customer needs and local building codes. After obtaining the local government's permission, the design can be further refined after the local government's review.

# Design









## Design





## **Production delivery**

# PTH.

#### purchase

PTH has a mature procurement supply chain, including product raw materials, kitchen and bathroom accessories, household equipment and other supporting facilities.

#### produce:

PTH has hundreds of fully automated mechanized production lines, which can be combined with efficient production arrangements to provide a strong guarantee for timely delivery of customer orders.

#### transport:

PTH has more than 10 years of international logistics experience, and can provide customers with the best transportation routes, customs declaration, commodity inspection and other services.







## **Project production scenarios**





PTH formulates a product inspection mechanism. IPQC avoids the occurrence of batch quality accid