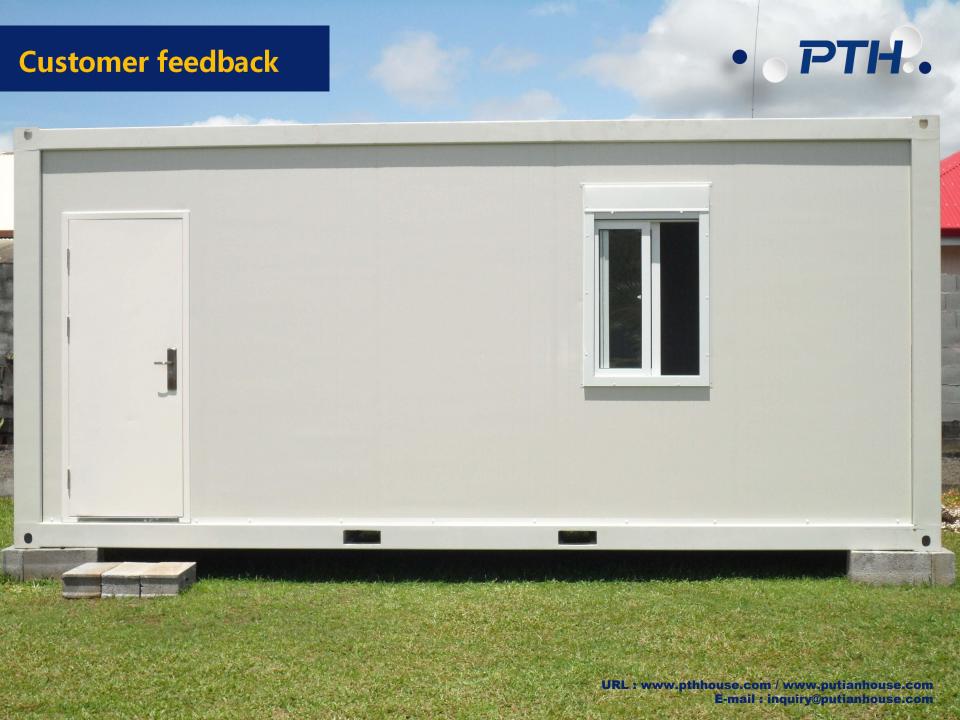

Project features: The client contacted PTH through the Internet, hoping to purchase a batch of container houses for the temporary residences and tool houses of local workers.

PTH standard container house size is 6058mm \* 2438mm \* 2591mm, height options are 2791mm / 2991mm / 3191mm. The top and bottom of the box are integrated welded, which are prefabricated in the factory, which reduces the installation difficulty and saves installation time. PTH uses fully automatic production lines such as robot welding, which can reduce manual errors and improve the uniformity of the weld.