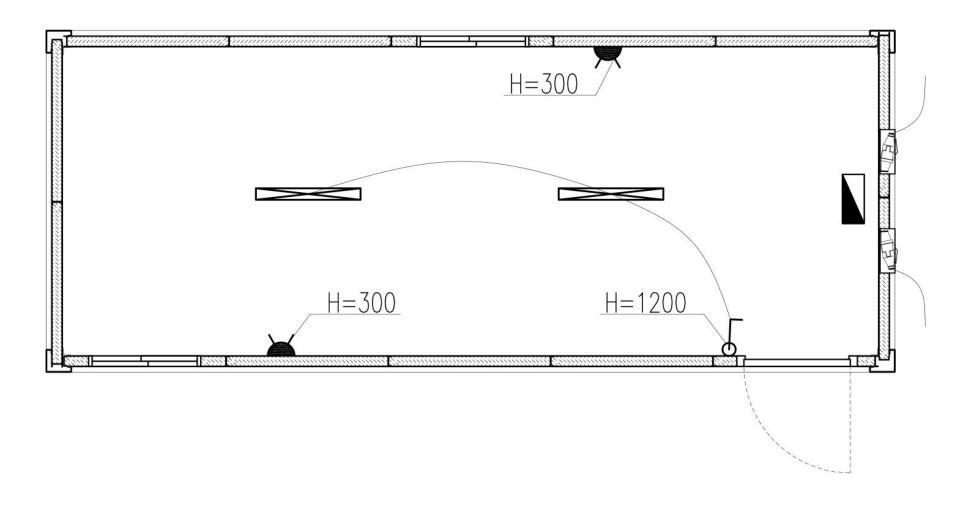

2443

PTH's design drawings are designed according to customer needs and local building codes. After obtaining the local government's permission, the design can be further refined after the local government's review.