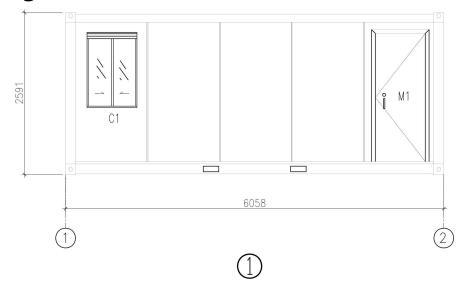

The client contacted PTH through the Internet, hoping to purchase a batch of container houses for the temporary residences and tool houses of local workers.

PTH standard container house size is 6058mm \* 2438mm \* 2591mm, height options are 2791mm / 2991mm / 3191mm. The top and bottom of the box are integrated welded, which are prefabricated in the factory, which reduces the installation difficulty and saves installation time. PTH uses fully automatic production lines such as robot welding, which can reduce manual errors and improve the uniformity of the weld.

2443



PTH's design drawings are designed according to customer needs and local building codes. After obtaining the local government's permission, the design can be further refined after the local government's review.

# Design









## Design





## **Production delivery**

# PTH.

#### purchase

PTH has a mature procurement supply chain, including product raw materials, kitchen and bathroom accessories, household equipment and other supporting facilities.

#### produce:

PTH has hundreds of fully automated mechanized production lines, which can be combined with efficient production arrangements to provide a strong guarantee for timely delivery of customer orders.

#### transport:

PTH has more than 10 years of international logistics experience, and can provide customers with the best transportation routes, customs declaration, commodity inspection and other services.







## **Project production scenarios**





PTH formulates a product inspection mechanism. IPQC avoids the occurrence of batch quality acc