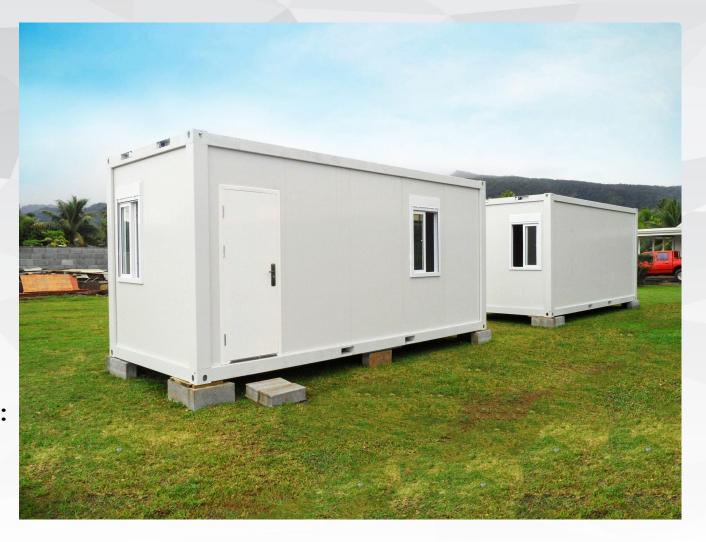

Project features: The client contacted PTH through the Internet, hoping to purchase a batch of container houses for the temporary residences and tool houses of local workers.

PTH standard container house size is 6058mm \* 2438mm \* 2591mm, height options are 2791mm / 2991mm / 3191mm. The top and bottom of the box are integrated welded, which are prefabricated in the factory, which reduces the installation difficulty and saves installation time. PTH uses fully automatic production lines such as robot welding, which can reduce manual errors and improve the uniformity of the weld.