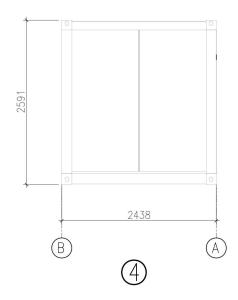

Project features: The client contacted PTH through the Internet, hoping to purchase a batch of container houses for the temporary residences and tool houses of local workers.

PTH standard container house size is 6058mm \* 2438mm \* 2591mm, height options are 2791mm / 2991mm / 3191mm. The top and bottom of the box are integrated welded, which are prefabricated in the factory, which reduces the installation difficulty and saves installation time. PTH uses fully automatic production lines such as robot welding, which can reduce manual errors and improve the uniformity of the weld.