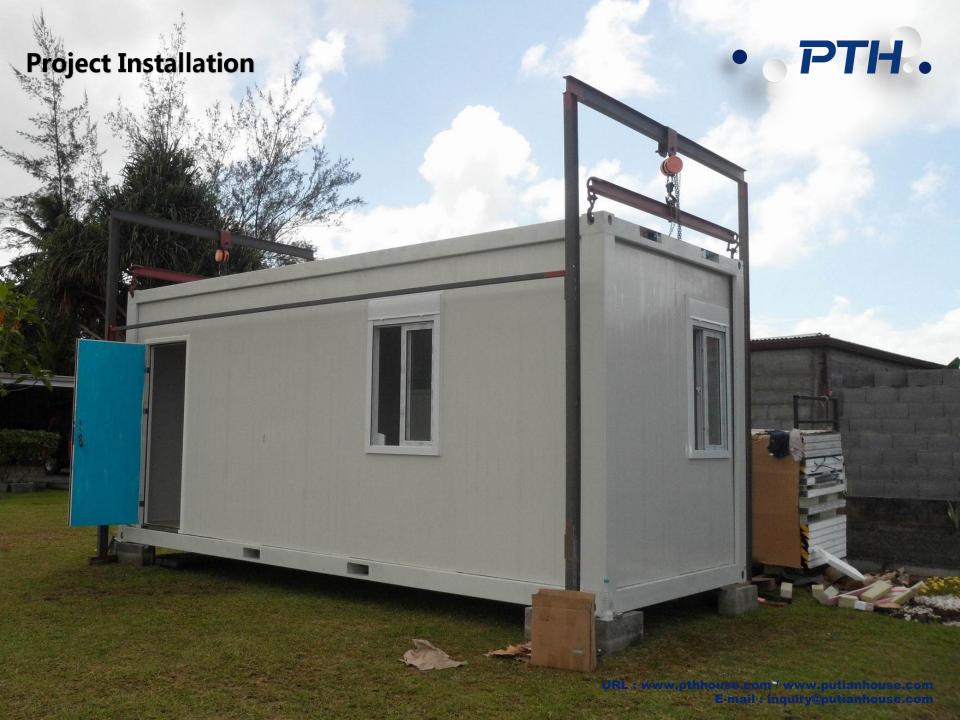

Project features: The client contacted PTH through the Internet, hoping to purchase a batch of container houses for the temporary residences and tool houses of local workers.

PTH standard container house size is 6058mm \* 2438mm \* 2591mm, height options are 2791mm / 2991mm / 3191mm. The top and bottom of the box are integrated welded, which are prefabricated in the factory, which reduces the installation difficulty and saves installation time. PTH uses fully automatic production lines such as robot welding, which can reduce manual errors and improve the uniformity of the weld.