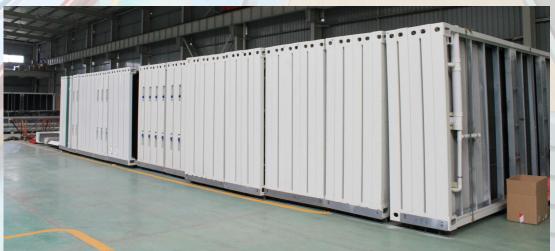

Project features: The client contacted PTH through the Internet, hoping to purchase a batch of container houses for the temporary residences and tool houses of local workers.

PTH standard container house size is 6058mm \* 2438mm \* 2591mm, height options are 2791mm / 2991mm / 3191mm. The top and bottom of the box are integrated welded, which are prefabricated in the factory, which reduces the installation difficulty and saves installation time. PTH uses fully automatic production lines such as robot welding, which can reduce manual errors and improve the uniformity of the weld.

2443

PTH's design drawings are designed according to customer needs and local building codes. After obtaining the local government's permission, the design can be further refined after the local government's review.