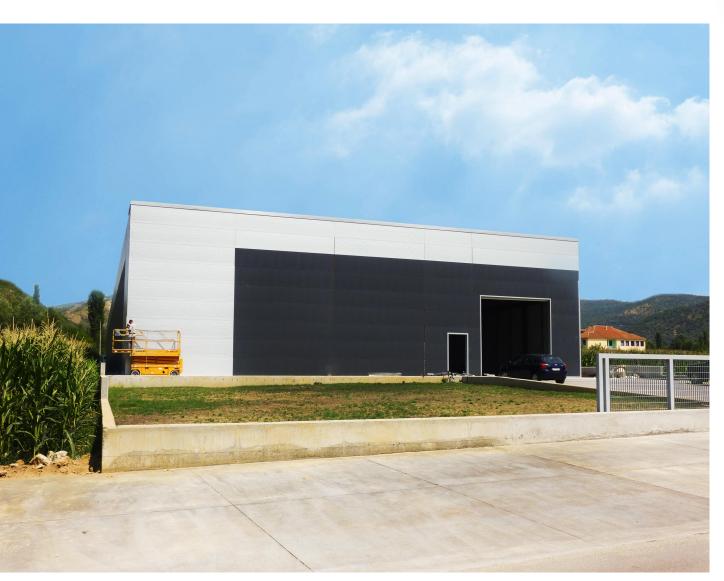

# Steel structure workshop in Albania

1.Project No. : PTW2W110

2.Date: 2011

3.Location: Albania

4.Scale: 3310m<sup>2</sup> 5.Category: Steel

structure

**6.Function: Workshop** 

7.Characteristics: modern appearance workshop with strong

### Project features:

The customer is an Albanian supplier of doors ,windows and building materials accessories, whose products radiate to neighboring countries, such as Greece. With the expansion of production scale, They decided to build new workshop

The plant is located at the high-speed roadside, so the appearance requirements are high. The wall adopts transverse type 50mm small corrugated Pu sandwich board, and color blocks for decoration to meet the appearance requirements. The roof adopts 0.5mm1025 color steel sheet +50mm glass wool insulation + aluminum foil paper + stainless steel wire mesh.