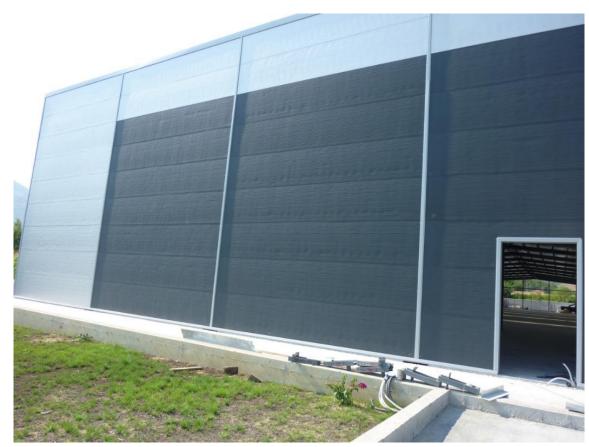

The plant is located at the high-speed roadside, so the appearance requirements are high. The wall adopts transverse type 50mm small corrugated Pu sandwich board, and color blocks for decoration to meet the appearance requirements. The roof adopts 0.5mm1025 color steel sheet +50mm glass wool insulation + aluminum foil paper + stainless steel wire mesh.