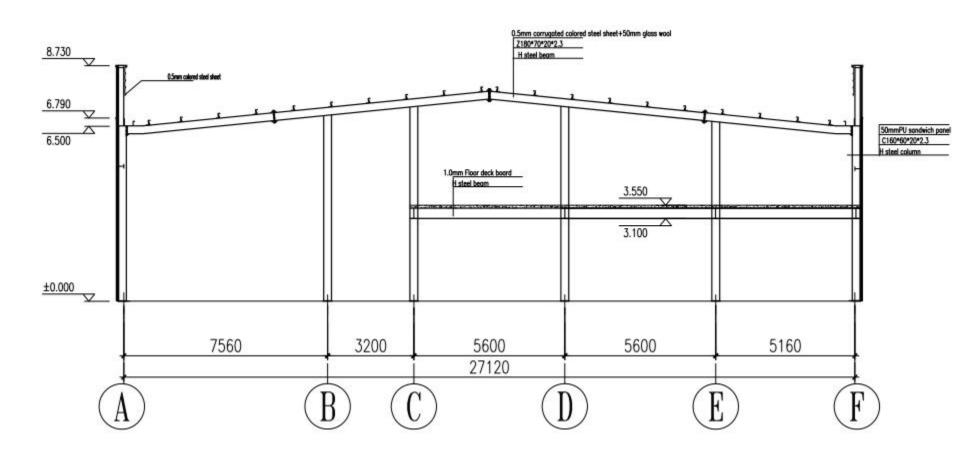

The plant is located at the high-speed roadside, so the appearance requirements are high. The wall adopts transverse type 50mm small corrugated Pu sandwich board, and color blocks for decoration to meet the appearance requirements. The roof adopts 0.5mm1025 color steel sheet +50mm glass wool insulation + aluminum foil paper + stainless steel wire mesh.

Due to the frequent occurrence of local earthquakes, its seismic performance is specially considered in the design. Considering the practicability of the plant, a mezzanine office is set in the plant.