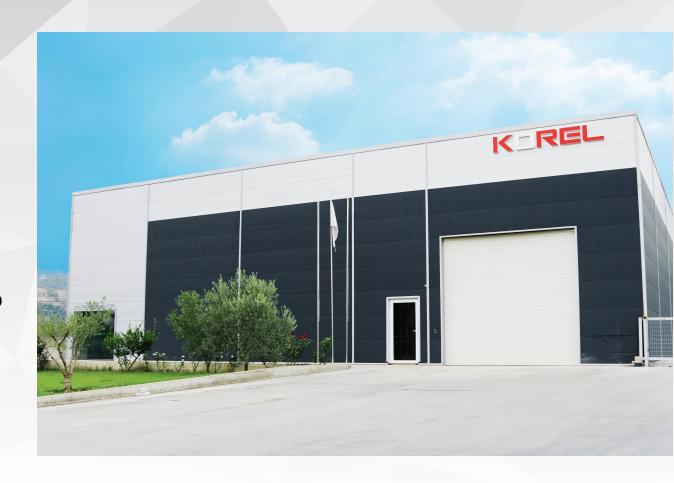

### Project features:

The customer is an Albanian supplier of doors ,windows and building materials accessories, whose products radiate to neighboring countries, such as Greece. With the expansion of production scale, They decided to build new workshop

The plant is located at the high-speed roadside, so the appearance requirements are high. The wall adopts transverse type 50mm small corrugated Pu sandwich board, and color blocks for decoration to meet the appearance requirements. The roof adopts 0.5mm1025 color steel sheet +50mm glass wool insulation + aluminum foil paper + stainless steel wire mesh.