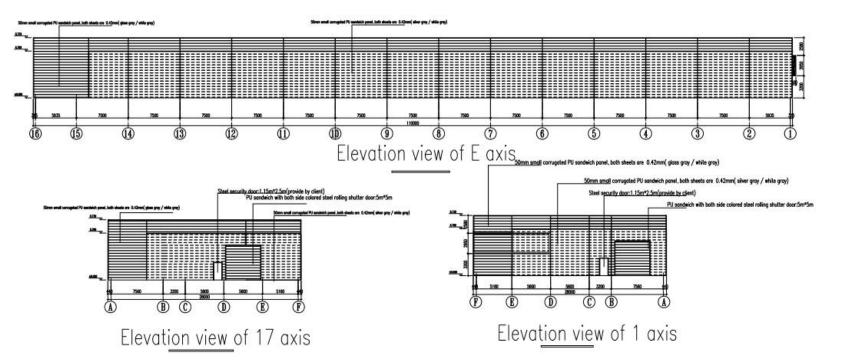

The plant is located at the high-speed roadside, so the appearance requirements are high. The wall adopts transverse type 50mm small corrugated Pu sandwich board, and color blocks for decoration to meet the appearance requirements. The roof adopts 0.5mm1025 color steel sheet +50mm glass wool insulation + aluminum foil paper + stainless steel wire mesh.

Due to the frequent occurrence of local earthquakes, its seismic performance is specially considered in the design. Considering the practicability of the plant, a mezzanine office is set in the plant.