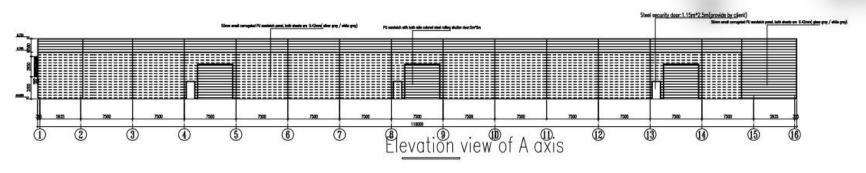

The plant is located at the high-speed roadside, so the appearance requirements are high. The wall adopts transverse type 50mm small corrugated Pu sandwich board, and color blocks for decoration to meet the appearance requirements. The roof adopts 0.5mm1025 color steel sheet +50mm glass wool insulation + aluminum foil paper + stainless steel wire mesh.