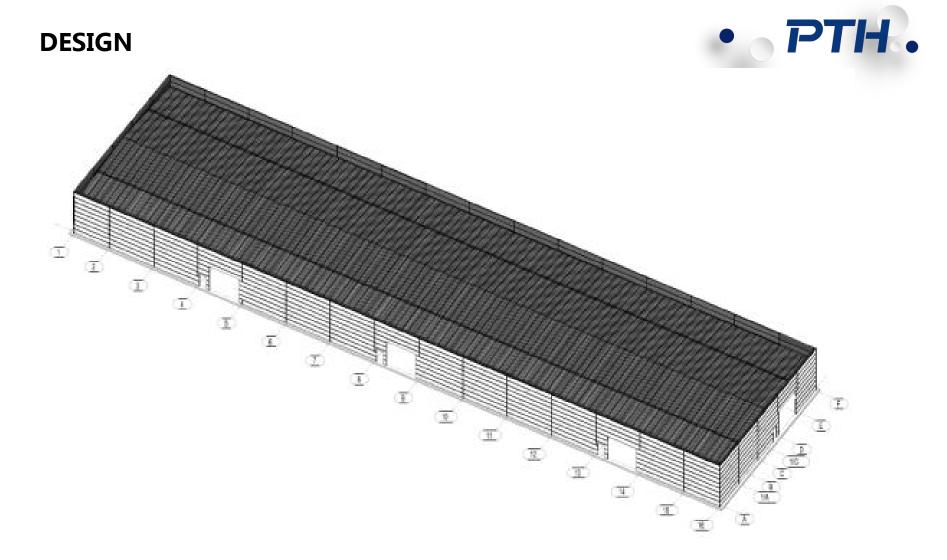

s:

The customer is an Albanian supplier of doors ,windows and building materials accessories, whose products radiate to neighboring countries, such as Greece. With the expansion of production scale, They decided to build new workshop

The plant is located at the high-speed roadside, so the appearance requirements are high. The wall adopts transverse type 50mm small corrugated Pu sandwich board, and color blocks for decoration to meet the appearance requirements. The roof adopts 0.5mm1025 color steel sheet +50mm glass wool insulation + aluminum foil paper + stainless steel wire mesh.

Due to the frequent occurrence of local earthquakes, its seismic performance is specially considered in the design. Considering the practicability of the plant, a mezzanine office is set in the plant.









The preliminary design is made in accordance to client's requirement and local building code. After getting the permission by local authority, PTH will do the shop drawing for production.

## **DESIGN**







## **DESIGN**





## **SHOP DRAWING**





## **SHOP DRAWING**





# **PRODUCTION & DELIVERY**

# PTH.

#### PROCUREMENT:

PTH has a mature procurement supply chain, including product raw materials, kitchen and bathroom accessories, home equipment and other supporting facilities. Each year, PTH conducts quality assessments of suppliers, resolutely rejects unqualified suppliers, and guarantees the quality of products from the source.

#### PRODUCTION:

PTH owns hundreds of fully automatic mechanized production lines, which ensures high production efficiency and timely delivery. In