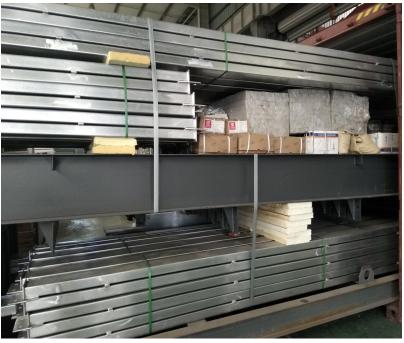

## PACKAGE & LOADING

· PTH.

PTH designs reasonable packaging scheme according to product structure characteristics / customer quality requirements. The logistics of this project has a total quantity of 3800 pieces, a total weight of 136600kgs, and 7 vehicles for all goods, with a total volume of 455m3. PTH adopts the unit design of parts in packaging, which effectively reduces the product packaging volume. Each unit part adopts independent small packaging, and multiple small packages are combined to form an overall packaging convenient for transportation and installation. And because of the overall packaging, it is convenient for loading and unloading, reducing the labor cost.

## **PACKAGE & LOADING**

URL: www.pthhouse.com / www.putianhouse.com E-mail: inquiry@putianhouse.com