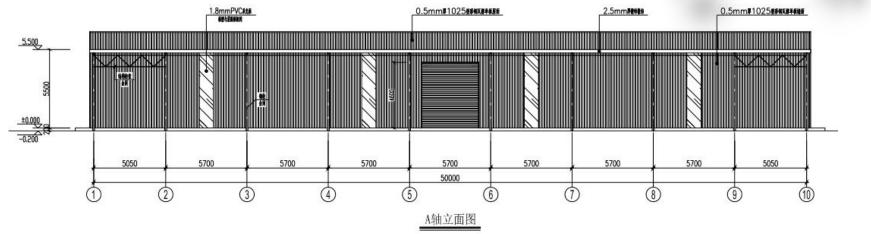

#### Project features:

The project is located in Uruguay. The warehouse is 50 meters long and 20 meters wide, with a building area of 1000 square meters. The structure is a single-layer portal frame structure.

The color of steel structure warehouse roof panel is the customized product designated by the customer. The 0.5mm thick 1025 type color steel corrugated single sheet roof (color steel plate is aluminum zinc galvanized AZ100g / M2 + finish 20 / 5um).

This is a logistics and storage center next to the highway. Due to the abundant rainfall in the area, customers are worried that the roof lighting may have water seepage potential, so they choose the wall lighting.