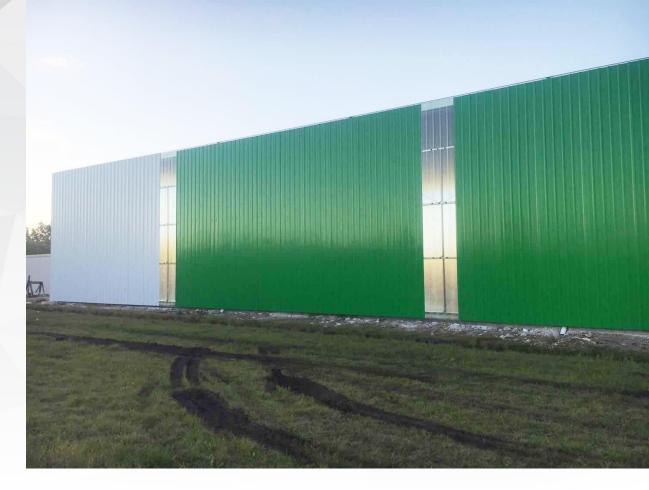

# Steel structure logistic storage warehouse in Uruguay

1.Project No. : PT170454

2.Date: 2017

3.Location: Uruguay

4.Scale: 1000m<sup>2</sup> 5.Category: Steel

**Structure** 

6.Function: Warehouse 7.Characteristics: The design of the logistics storage center with single-layer portal frame structure, reasonable planning and design are carried out for the storage, logistics, people flow, etc

#### Project features:

The project is located in Uruguay. The warehouse is 50 meters long and 20 meters wide, with a building area of 1000 square meters. The structure is a single-layer portal frame structure.

This is a logistics and storage center next to the highway. Due to the abundant rainfall in the area, customers are worried that the roof lighting may have water seepage potential, so they choose the wall lighting.