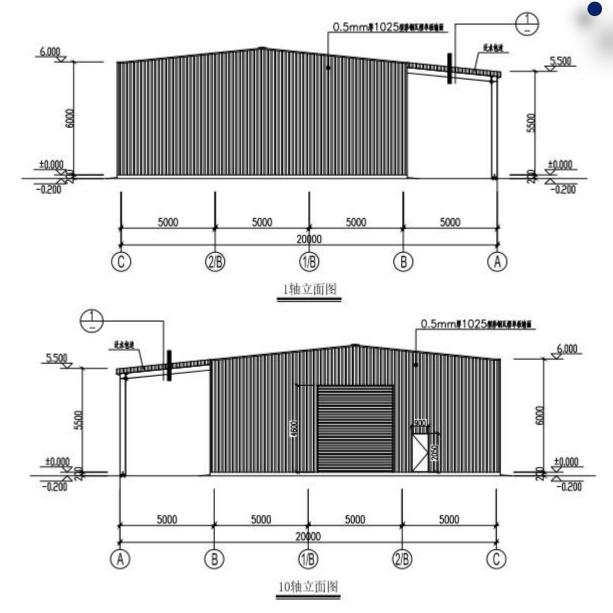

#### Project features:

The project is located in Uruguay. The warehouse is 50 meters long and 20 meters wide, with a building area of 1000 square meters. The structure is a single-layer portal frame structure.

The color of steel structure warehouse roof panel is the customized product designated by the customer. The 0.5mm thick 1025 type color steel corrugated single sheet roof (color steel plate is aluminum zinc galvanized AZ100g / M2 + finish 20 / 5um).

This is a logistics and storage center next to the highway. Due to the abundant rainfall in the area, customers are worried that the roof lighting may have water seepage potential, so they choose the wall lighting.

(CD)

The preliminary design is made in accordance to client's requirement and local building code. After getting the permission by local authority, PTH will do the shop drawing for production.