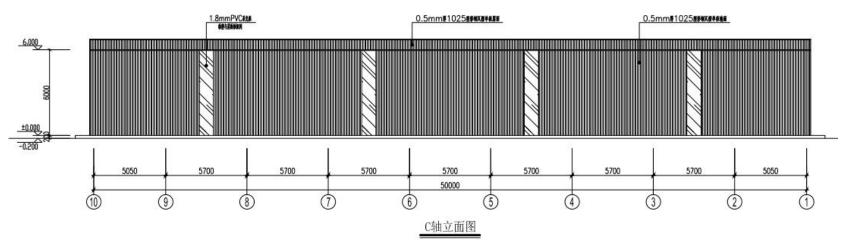

#### Project features:

The project is located in Uruguay. The warehouse is 50 meters long and 20 meters wide, with a building area of 1000 square meters. The structure is a single-layer portal frame structure.

The color of steel structure warehouse roof panel is the customized product designated by the customer. The 0.5mm thick 1025 type color steel corrugated single sheet roof (color steel plate is aluminum zinc galvanized AZ100g / M2 + finish 20 / 5um).

This is a logistics and storage center next to the highway. Due to the abundant rainfall in the area, customers are worried that the roof lighting may have water seepage potential, so they choose the wall lighting.