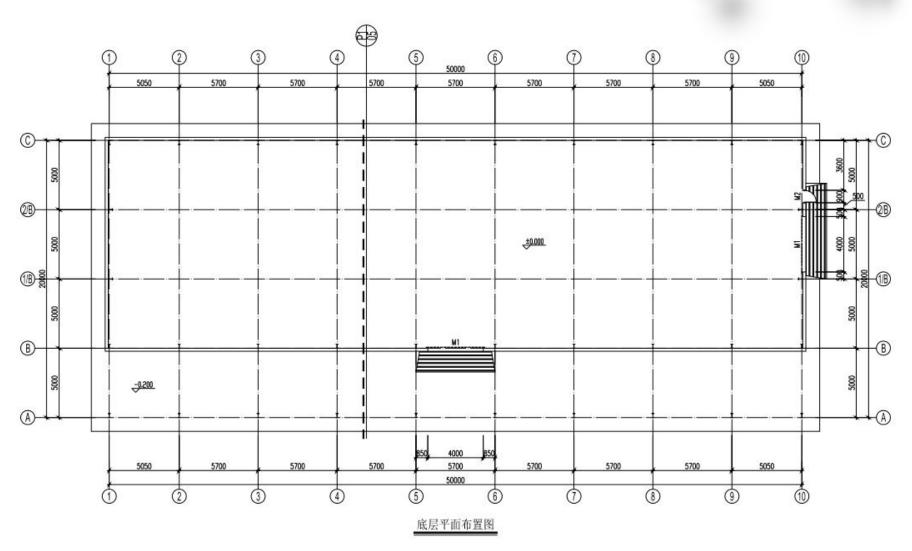

#### Project features:

The project is located in Uruguay. The warehouse is 50 meters long and 20 meters wide, with a building area of 1000 square meters. The structure is a single-layer portal frame structure.

(CD)

The preliminary design is made in accordance to client's requirement and local building code. After getting the permission by local authority, PTH will do the shop drawing for production.