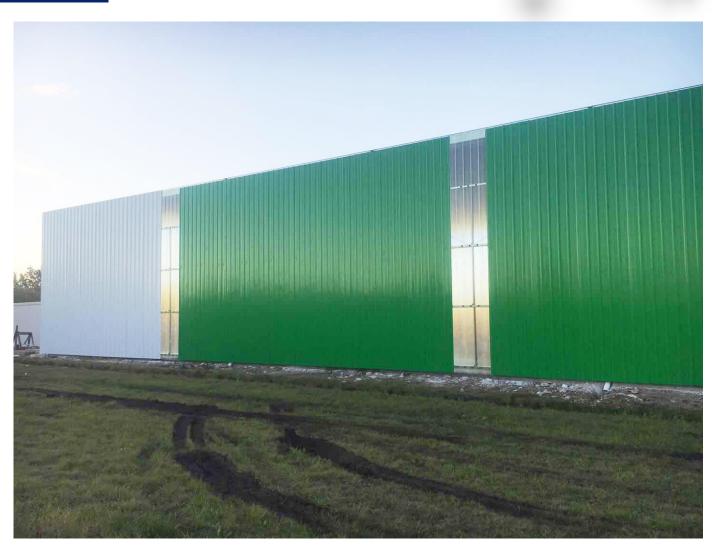

The color of steel structure warehouse roof panel is the customized product designated by the customer. The 0.5mm thick 1025 type color steel corrugated single sheet roof (color steel plate is aluminum zinc galvanized AZ100g / M2 + finish 20 / 5um).

This is a logistics and storage center next to the highway. Due to the abundant rainfall in the area, customers are worried that the roof lighting may have water seepage potential, so they choose the wall lighting.