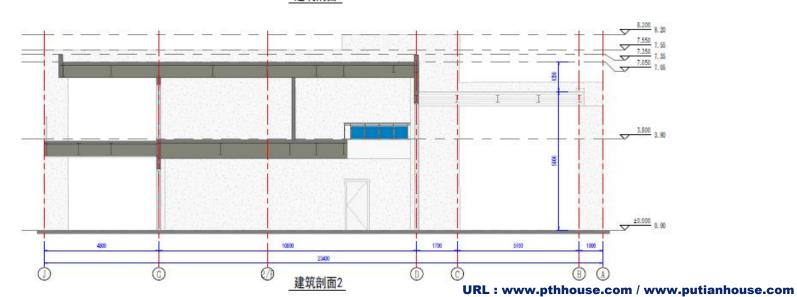

The overall project includes a main villa + two single garage. The villa covers an area of 279m2 on the first floor, 209m2 on the second floor, 159m2 on the second floor and 55m2 on the garage Structure frame: steel structure+LGS wall。 Q235/Q345 steel, Epoxy Zinc rich paint surface for steel structure, galvanized LGS structure.

Roof structure: 3mm SBS water-proofing layer+120mm concrete with reinforcing steel+1.0mm steel deck+H shape steel structure+12mm gypsum board ceiling

Floor structure : ceramic tile+fine concrete+120mm concrete with reinforcing steel +1.0mm floor deck+H beam structure floor+12mm gypsum board ceiling

Balcony floor structure: ceramic tile+fine concrete+3mmSBS water proofing +120mmconcrete+1.0mm floor deck+H beam structure+12mm sypsum board.

7442

PTH's design drawings are designed according to customer needs and local building codes. After obtaining the local government's permission, they can finally continue to deepen the design after passing the local government's review.