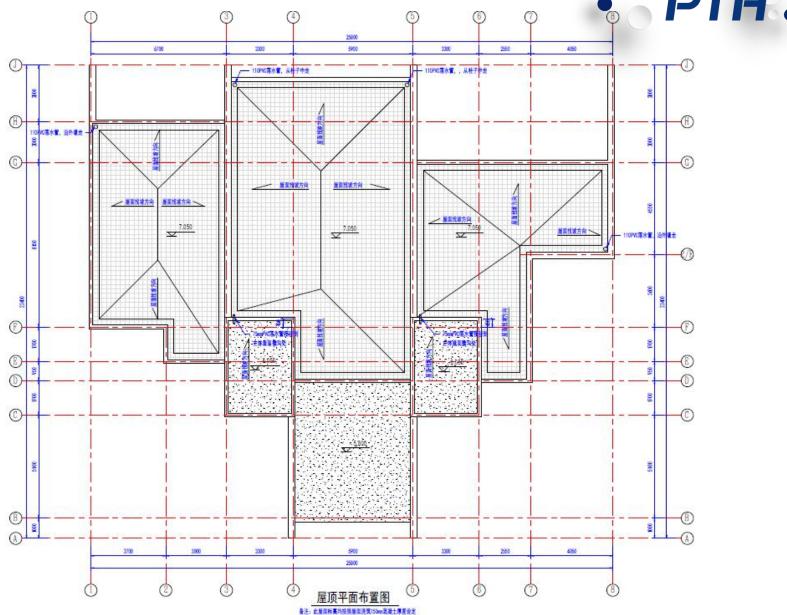

Roof structure: 3mm SBS water-proofing layer+120mm concrete with reinforcing steel+1.0mm steel deck+H shape steel structure+12mm gypsum board ceiling

Floor structure : ceramic tile+fine concrete+120mm concrete with reinforcing steel +1.0mm floor deck+H beam structure floor+12mm gypsum board ceiling

Balcony floor structure: ceramic tile+fine concrete+3mmSBS water proofing +120mmconcrete+1.0mm floor deck+H beam structure+12mm sypsum board.

7442

PTH's design drawings are designed according to customer needs and local building codes. After obtaining the local government's permission, they can finally continue to deepen the design after passing the local government's review.