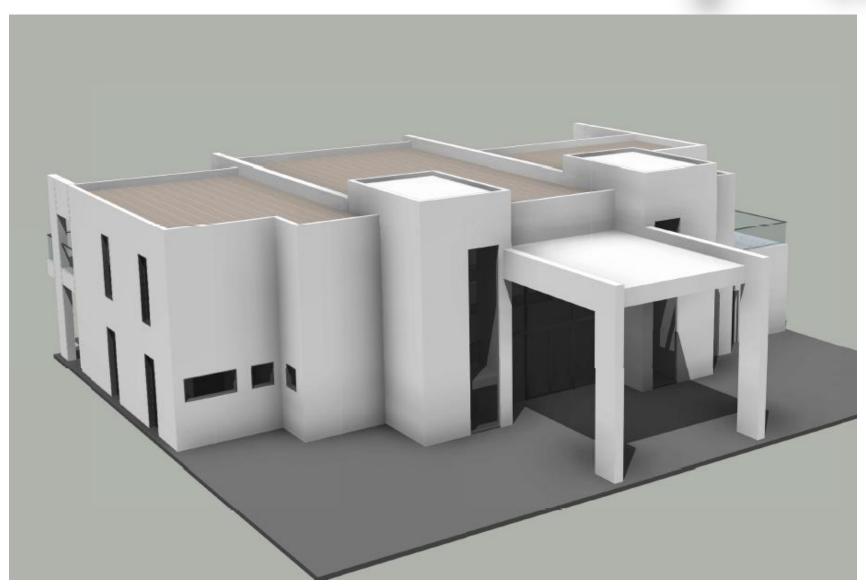

The overall project includes a main villa + two single garage. The villa covers an area of 279m2 on the first floor, 209m2 on the second floor, 159m2 on the second floor and 55m2 on the garage Structure frame: steel structure+LGS wall。 Q235/Q345 steel, Epoxy Zinc rich paint surface for steel structure, galvanized LGS structure.