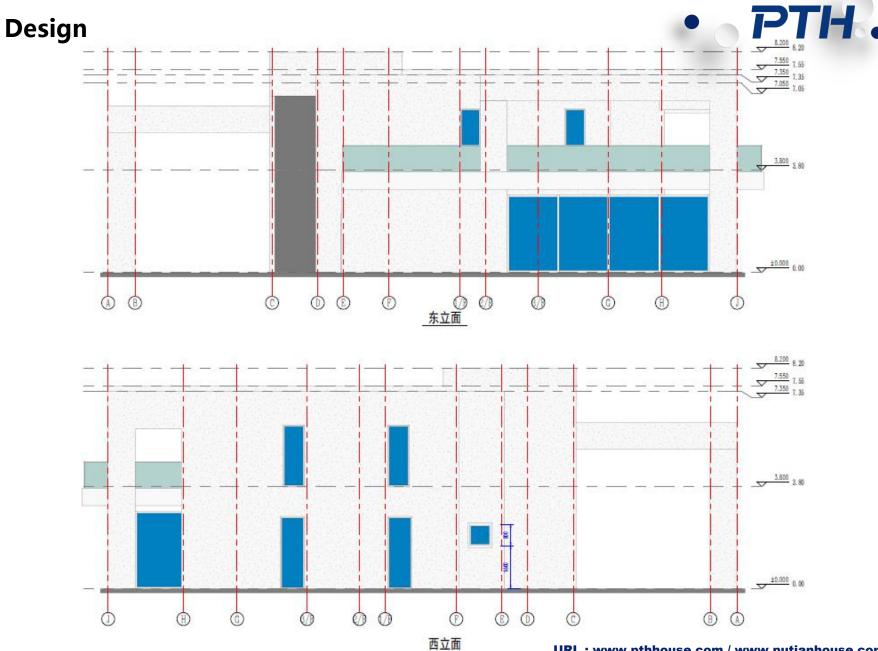

The overall project includes a main villa + two single garage. The villa covers an area of 279m2 on the first floor, 209m2 on the second floor, 159m2 on the second floor and 55m2 on the garage Structure frame: steel structure+LGS wall。 Q235/Q345 steel, Epoxy Zinc rich paint surface for steel structure, galvanized LGS structure.