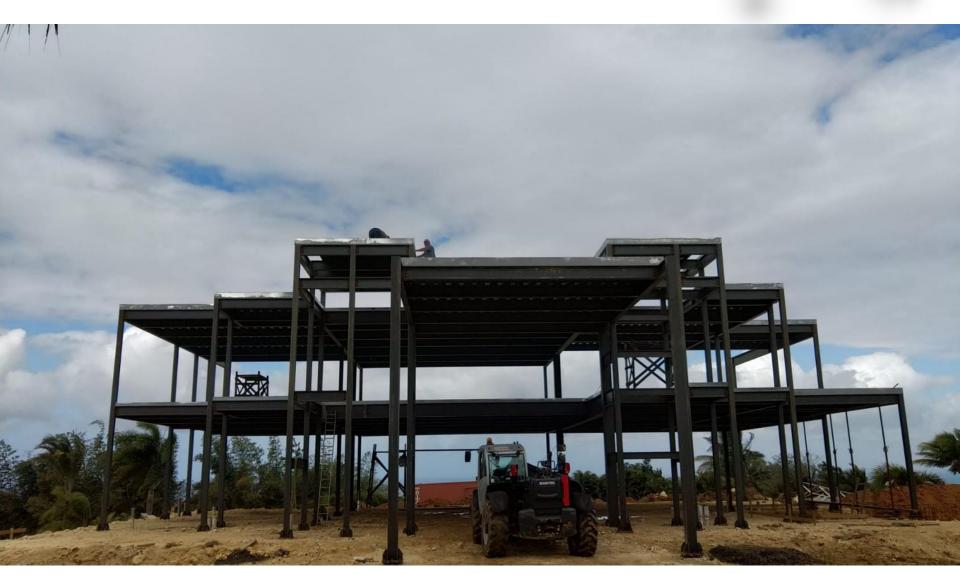

The overall project includes a main villa + two single garage. The villa covers an area of 279m2 on the first floor, 209m2 on the second floor, 159m2 on the second floor and 55m2 on the garage Structure frame: steel structure+LGS wall。 Q235/Q345 steel, Epoxy Zinc rich paint surface for steel structure, galvanized LGS structure.

Roof structure: 3mm SBS water-proofing layer+120mm concrete with reinforcing steel+1.0mm steel deck+H shape steel structure+12mm gypsum board ceiling

Floor structure : ceramic tile+fine concrete+120mm concrete with reinforcing steel +1.0mm floor deck+H beam structure floor+12mm gypsum board ceiling