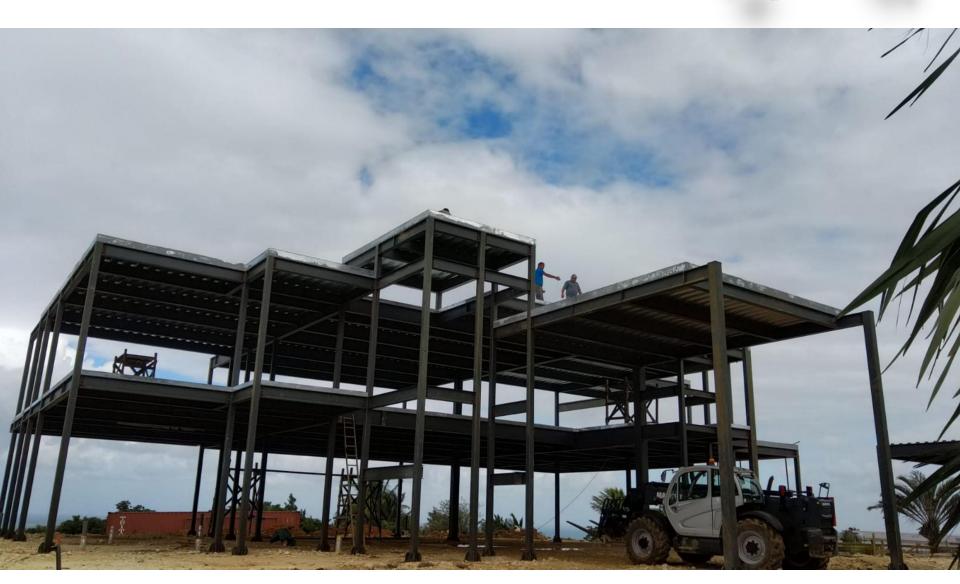

The overall project includes a main villa + two single garage. The villa covers an area of 279m2 on the first floor, 209m2 on the second floor, 159m2 on the second floor and 55m2 on the garage Structure frame: steel structure+LGS wall。 Q235/Q345 steel, Epoxy Zinc rich paint surface for steel structure, galvanized LGS structure.

Roof structure: 3mm SBS water-proofing layer+120mm concrete with reinforcing steel+1.0mm steel deck+H shape steel structure+12mm gypsum board ceiling

Floor structure : ceramic tile+fine concrete+120mm concrete with reinforcing steel +1.0mm floor deck+H beam structure floor+12mm gypsum board ceiling