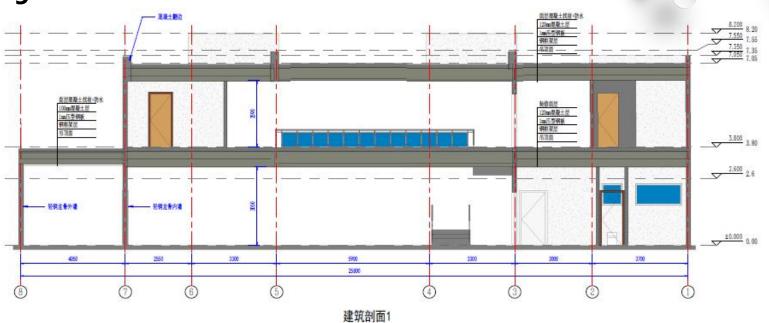

Roof structure: 3mm SBS water-proofing layer+120mm concrete with reinforcing steel+1.0mm steel deck+H shape steel structure+12mm gypsum board ceiling

Floor structure : ceramic tile+fine concrete+120mm concrete with reinforcing steel +1.0mm floor deck+H beam structure floor+12mm gypsum board ceiling

Balcony floor structure: ceramic tile+fine concrete+3mmSBS water proofing +120mmconcrete+1.0mm floor deck+H beam structure+12mm sypsum board.

7442

PTH's design drawings are designed according to customer needs and local building codes. After obtaining the local government's permission, they can finally continue to deepen the design after passing the local government's review.

E-mail: inquiry@putianhouse.com

车库剖面1