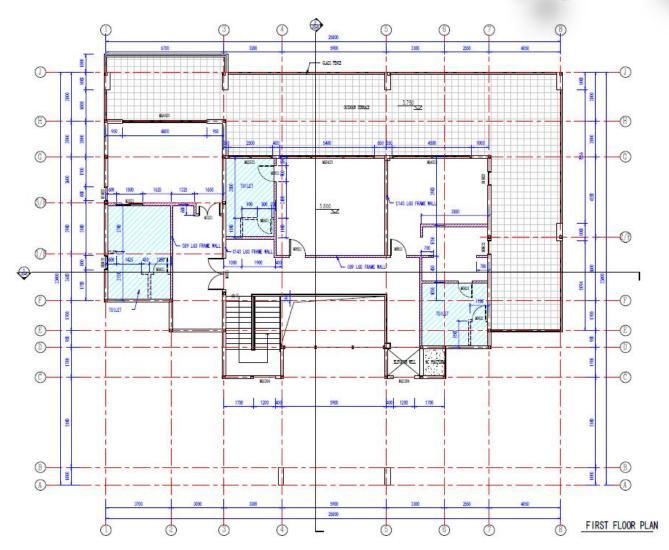

re+LGS wall。 Q235/Q345 steel, Epoxy Zinc rich paint surface for steel structure, galvanized LGS structure.

Roof structure: 3mm SBS water-proofing layer+120mm concrete with reinforcing steel+1.0mm steel deck+H shape steel structure+12mm gypsum board ceiling

Floor structure : ceramic tile+fine concrete+120mm concrete with reinforcing steel +1.0mm floor deck+H beam structure floor+12mm gypsum board ceiling

Balcony floor structure: ceramic tile+fine concrete+3mmSBS water proofing +120mmconcrete+1.0mm floor deck+H beam structure+12mm sypsum board.







7442



PTH's design drawings are designed according to customer needs and local building codes. After obtaining the local government's permission, they can finally continue to deepen the design after passing the local government's review.













E-mail: inquiry@putianhouse.com





























车库剖面1

#### **Deepen drawing**





## **Deepen drawing**







## **Production&Delivery**

# · PTH.

#### **Purchase**

PTH has a mature supply chain, includes raw materials, kitchen, bathroom accessories, household equipment and other facilities. PTH conducts quality assessment of suppliers every year, and rejects unqualified suppliers firmly to ensure the quality of goods.

#### Produce:

PTH has hundreds of fully automatic production lines, which can be combined with efficient production arrangements to provide a strong guarantee for timely delivery of orders.

PTH has a professional quality inspection team. Every product process will undergo strict quality inspection, and products that do not meet the quality st