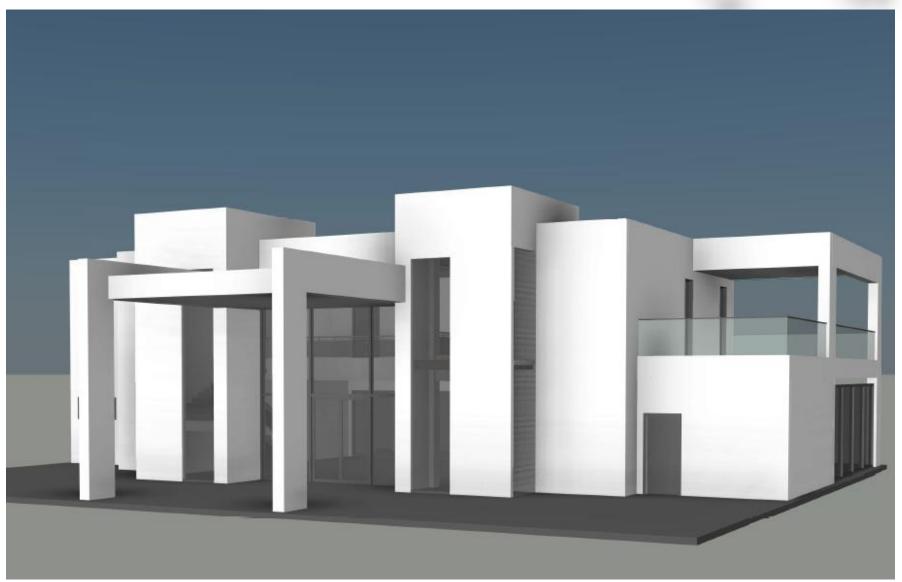

The overall project includes a main villa + two single garage. The villa covers an area of 279m2 on the first floor, 209m2 on the second floor, 159m2 on the second floor and 55m2 on the garage Structure frame: steel structure+LGS wall。 Q235/Q345 steel, Epoxy Zinc rich paint surface for steel structure, galvanized LGS structure.