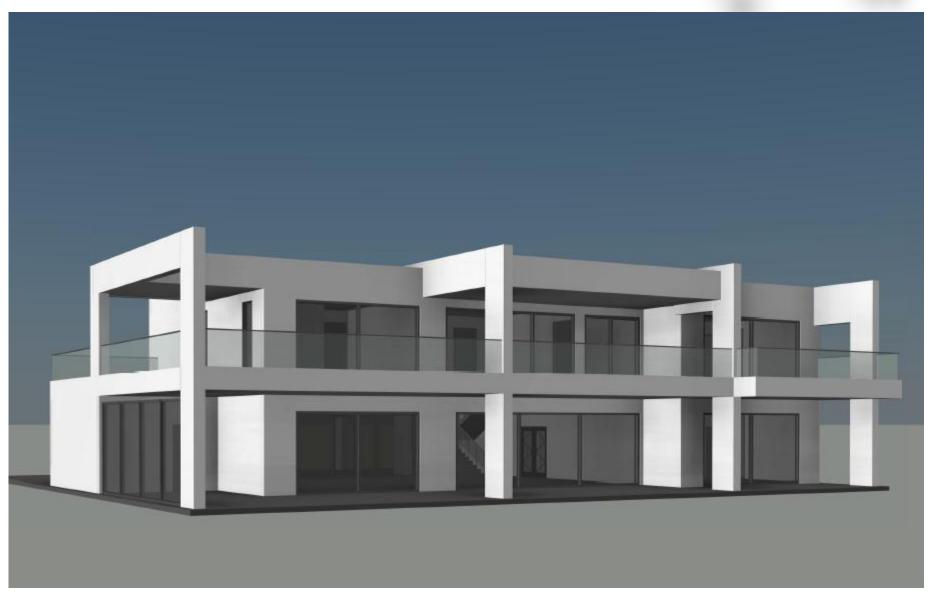

The overall project includes a main villa + two single garage. The villa covers an area of 279m2 on the first floor, 209m2 on the second floor, 159m2 on the second floor and 55m2 on the garage Structure frame: steel structure+LGS wall。 Q235/Q345 steel, Epoxy Zinc rich paint surface for steel structure, galvanized LGS structure.