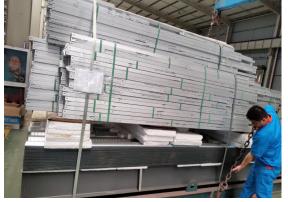

#### **Packing & Loading**

· PTH.

PTH provide suitable solutions based on product structure characteristics/customer quality requirements. The steel structure parts are loaded by 10 pieces of 40HQ containers. To avoid damage during transportation, PTH adopts the unitized design of parts when packing, which effectively reduces the volume. The components are in independent small packages, so that it is easy to transport and install and save labor cost for client.