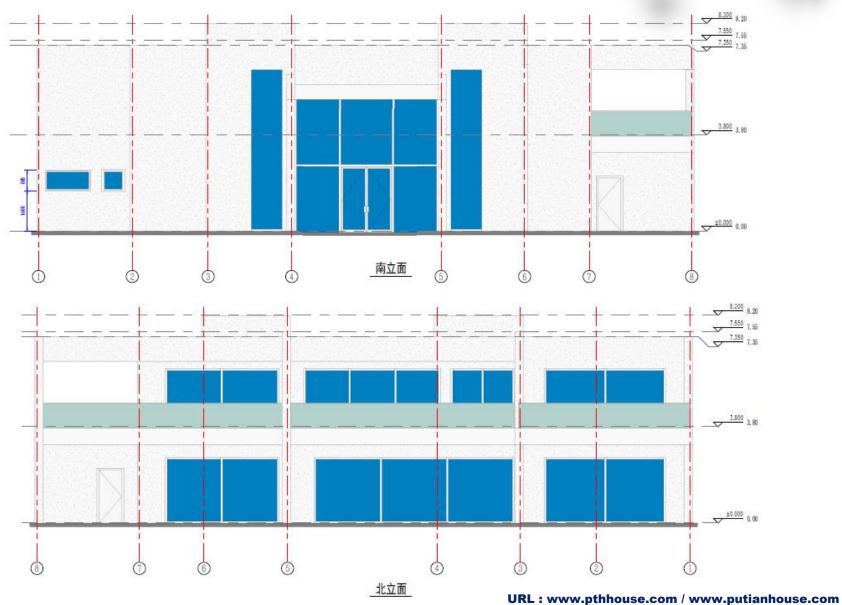

The overall project includes a main villa + two single garage. The villa covers an area of 279m2 on the first floor, 209m2 on the second floor, 159m2 on the second floor and 55m2 on the garage Structure frame: steel structure+LGS wall。 Q235/Q345 steel, Epoxy Zinc rich paint surface for steel structure, galvanized LGS structure.