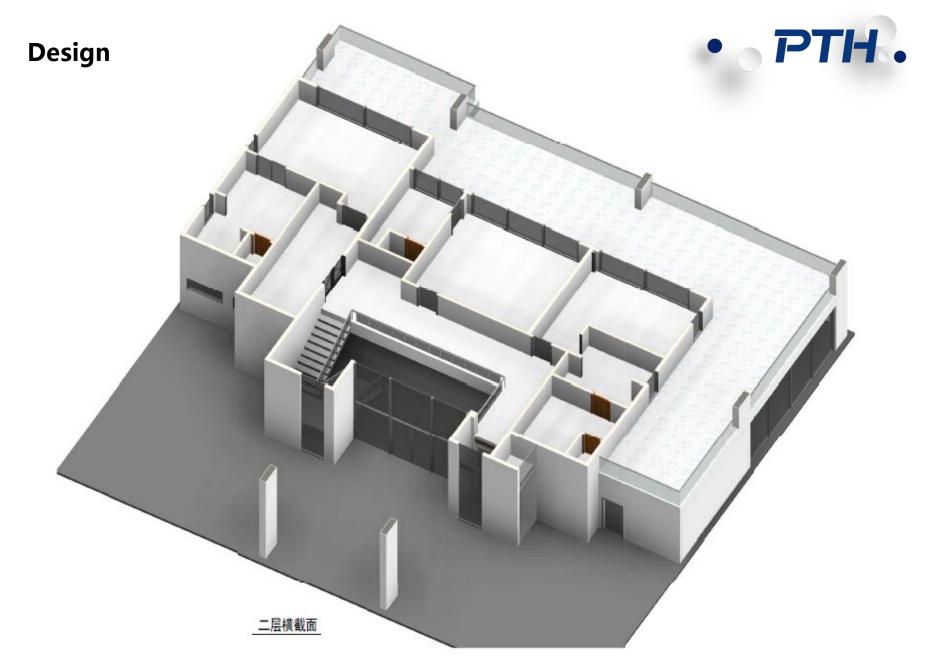

The overall project includes a main villa + two single garage. The villa covers an area of 279m2 on the first floor, 209m2 on the second floor, 159m2 on the second floor and 55m2 on the garage Structure frame: steel structure+LGS wall。 Q235/Q345 steel, Epoxy Zinc rich paint surface for steel structure, galvanized LGS structure.

Roof structure: 3mm SBS water-proofing layer+120mm concrete with reinforcing steel+1.0mm steel deck+H shape steel structure+12mm gypsum board ceiling

Floor structure : ceramic tile+fine concrete+120mm concrete with reinforcing steel +1.0mm floor deck+H beam structure floor+12mm gypsum board ceiling