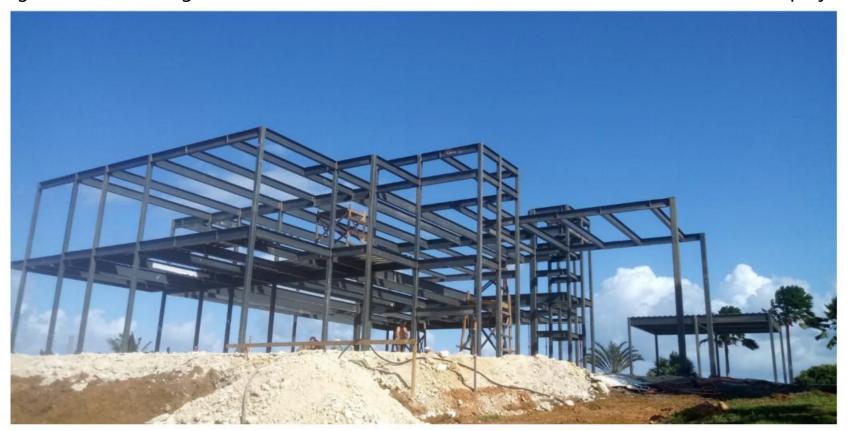

The overall project includes a main villa + two single garage. The villa covers an area of 279m2 on the first floor, 209m2 on the second floor, 159m2 on the second floor and 55m2 on the garage Structure frame: steel structure+LGS wall。 Q235/Q345 steel, Epoxy Zinc rich paint surface for steel structure, galvanized LGS structure.

Roof structure: 3mm SBS water-proofing layer+120mm concrete with reinforcing steel+1.0mm steel deck+H shape steel structure+12mm gypsum board ceiling

Floor structure : ceramic tile+fine concrete+120mm concrete with reinforcing steel +1.0mm floor deck+H beam structure floor+12mm gypsum board ceiling