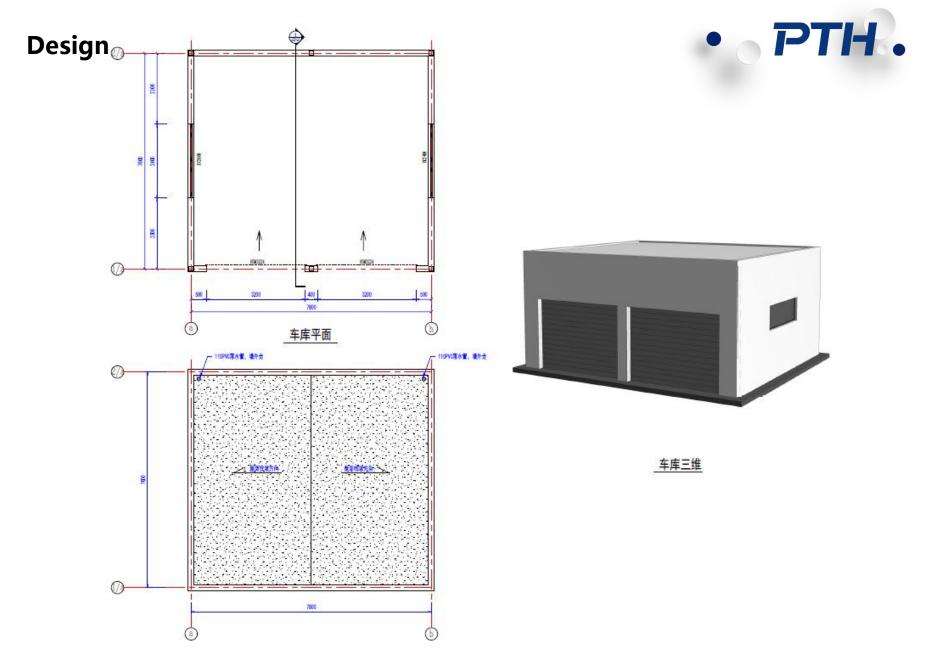

The overall project includes a main villa + two single garage. The villa covers an area of 279m2 on the first floor, 209m2 on the second floor, 159m2 on the second floor and 55m2 on the garage Structure frame: steel structure+LGS wall。 Q235/Q345 steel, Epoxy Zinc rich paint surface for steel structure, galvanized LGS structure.