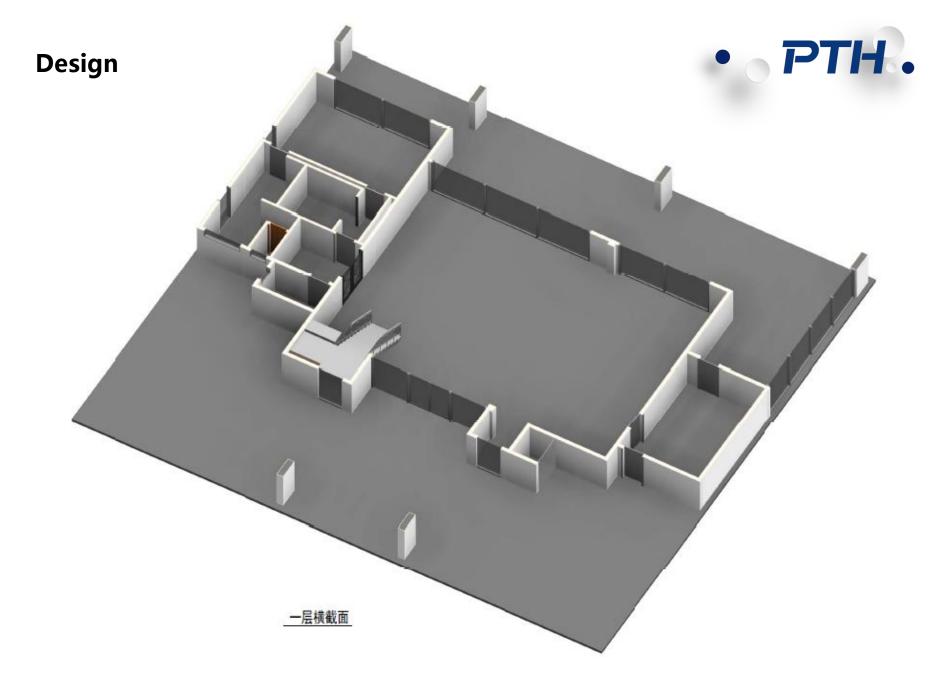

The overall project includes a main villa + two single garage. The villa covers an area of 279m2 on the first floor, 209m2 on the second floor, 159m2 on the second floor and 55m2 on the garage Structure frame: steel structure+LGS wall。 Q235/Q345 steel, Epoxy Zinc rich paint surface for steel structure, galvanized LGS structure.

Roof structure: 3mm SBS water-proofing layer+120mm concrete with reinforcing steel+1.0mm steel deck+H shape steel structure+12mm gypsum board ceiling

Floor structure : ceramic tile+fine concrete+120mm concrete with reinforcing steel +1.0mm floor deck+H beam structure floor+12mm gypsum board ceiling