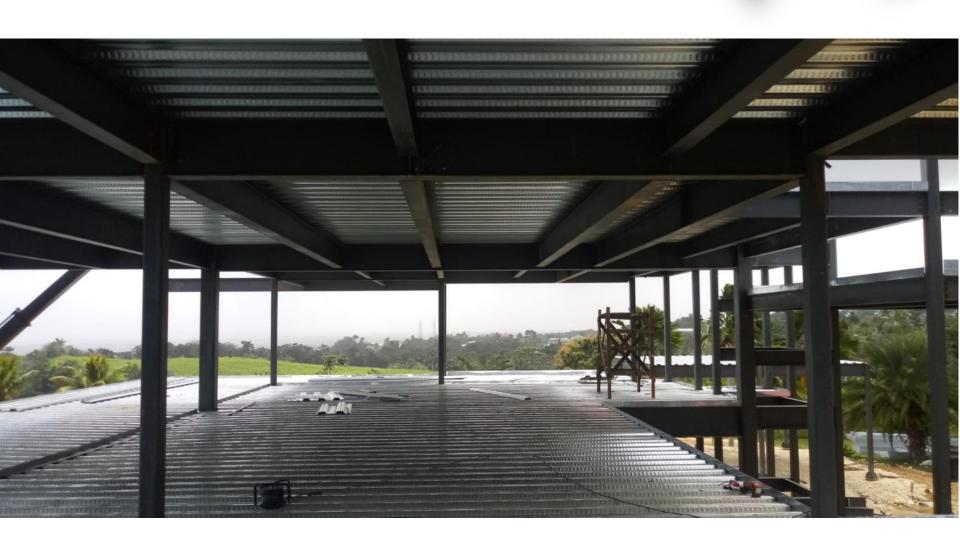

Roof structure: 3mm SBS water-proofing layer+120mm concrete with reinforcing steel+1.0mm steel deck+H shape steel structure+12mm gypsum board ceiling

Floor structure : ceramic tile+fine concrete+120mm concrete with reinforcing steel +1.0mm floor deck+H beam structure floor+12mm gypsum board ceiling

Balcony floor structure: ceramic tile+fine concrete+3mmSBS water proofing +120mmconcrete+1.0mm floor deck+H beam structure+12mm sypsum board.

7442

PTH's design drawings are designed according to customer needs and local building codes. After obtaining the local government's permission, they can finally continue to deepen the design after passing the local government's review.