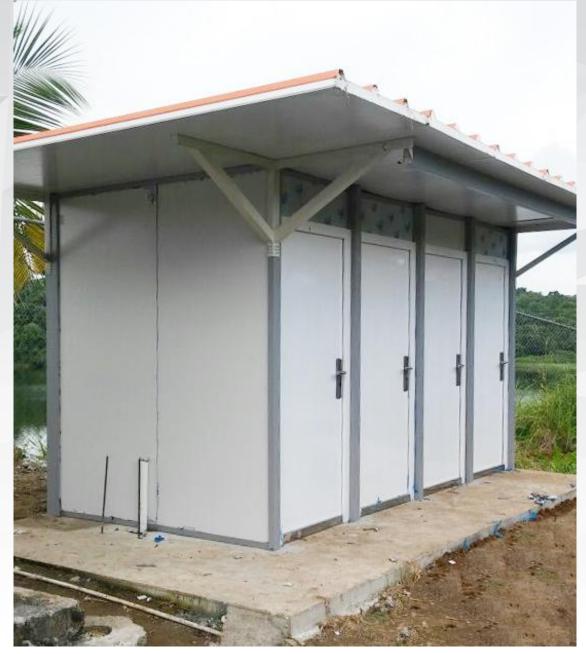

# Prefab bathroom in Panama

1.Project No.: PNWK16006

2.Date: 2016

3.Location: Panama

4.Scale: 110 sets single

bathroom+67 sets double

bathroom+7 sets 4ppl

bathroom

**5.Category: Prefab house** 

**6.Function: Governmen tender** 

project

7. Project Features: Design and quotation based on government bidding requirements, it is a government project to improve local toilet conditions

#### Project Features:

The client is a builder, mainly doing prefab house projects, there are private projects and government projects. The toilet types include single toilets, double toilets and 4-person toilets, which are used for health services in remote areas.

The building adopts modular sandwich panel + steel frame and aluminum corner column as the wall structure, corrugated sandwich + roof, purlins as roof structure, which is a single-layer simple modular building.