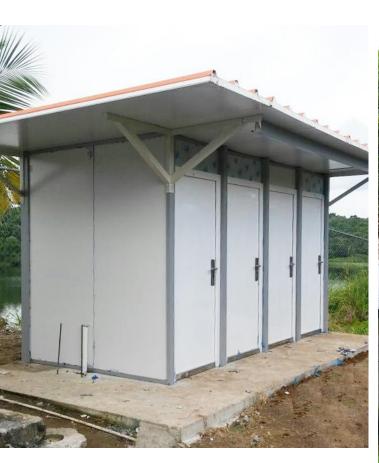

#### Project Features:

The client is a builder, mainly doing prefab house projects, there are private projects and government projects. The toilet types include single toilets, double toilets and 4-person toilets, which are used for health services in remote areas.

The building adopts modular sandwich panel + steel frame and aluminum corner column as the wall structure, corrugated sandwich + roof, purlins as roof structure, which is a single-layer simple modular building.