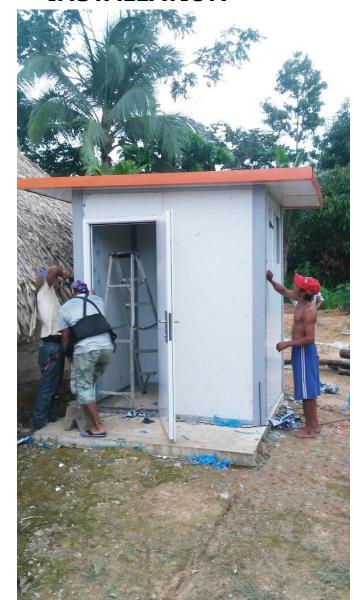

PTH owns on-site installation guidance experience for dozens of projects such as Mozambican light steel villa resorts, Chilean container camps, etc. It can provide EPC construction services and technical guidance according to the needs of customers to ensure the smooth and safe construction of the houses required by customers and realize real "Check-in".

The customer asked PTH to send a senior engineer to the site for guiding installation. The whole process took 48 days. Before shipping, PTH also provided customers with a list of tools required for installation, leaving a very professional impression to customers.