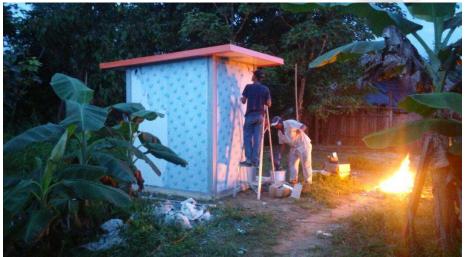

PTH owns on-site installation guidance experience for dozens of projects such as Mozambican light steel villa resorts, Chilean container camps, etc. It can provide EPC construction services and technical guidance according to the needs of customers to ensure the smooth and safe construction of the houses required by customers and realize real "Check-in".

The customer asked PTH to send a senior engineer to the site for guiding installation. The whole process took 48 days. Before shipping, PTH also provided customers with a list of tools required for installation, leaving a very professional impression to customers.