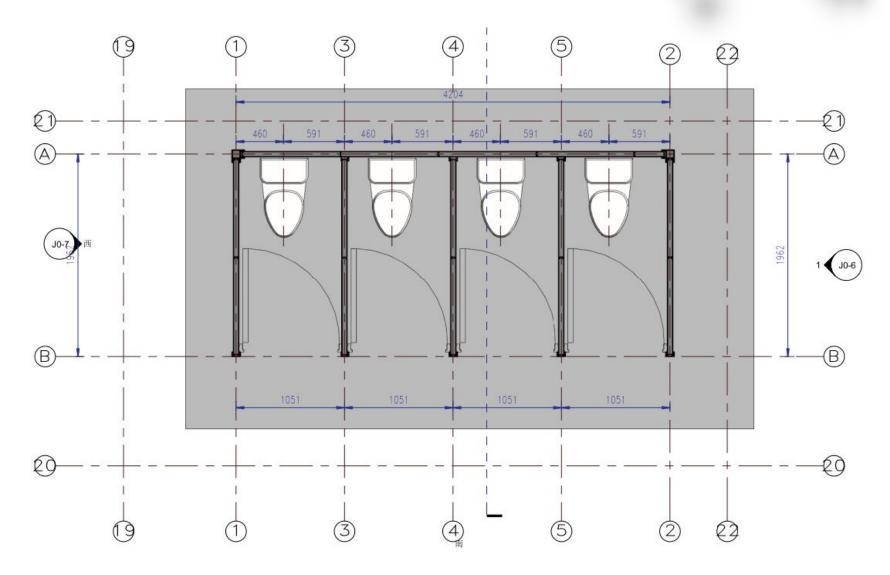

#### Project Features:

The client is a builder, mainly doing prefab house projects, there are private projects and government projects. The toilet types include single toilets, double toilets and 4-person toilets, which are used for health services in remote areas.

The building adopts modular sandwich panel + steel frame and aluminum corner column as the wall structure, corrugated sandwich + roof, purlins as roof structure, which is a single-layer simple modular building.

2443

The preliminary design is made in accordance to client's requirement and local building code. After getting the permission by local authority, PTH will do the shop drawing for production.