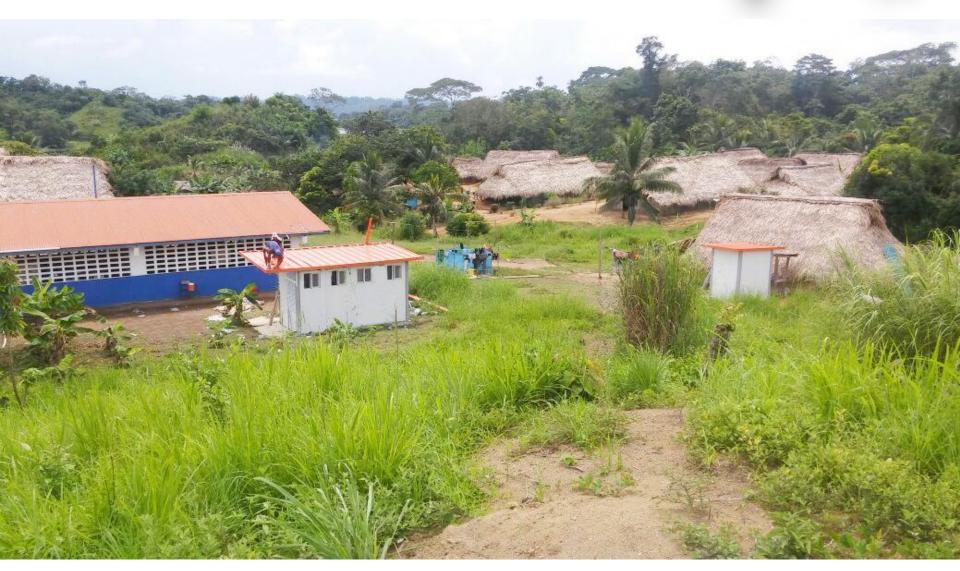

#### Project Features:

The client is a builder, mainly doing prefab house projects, there are private projects and government projects. The toilet types include single toilets, double toilets and 4-person toilets, which are used for health services in remote areas.

The building adopts modular sandwich panel + steel frame and aluminum corner column as the wall structure, corrugated sandwich + roof, purlins as roof structure, which is a single-layer simple modular building.