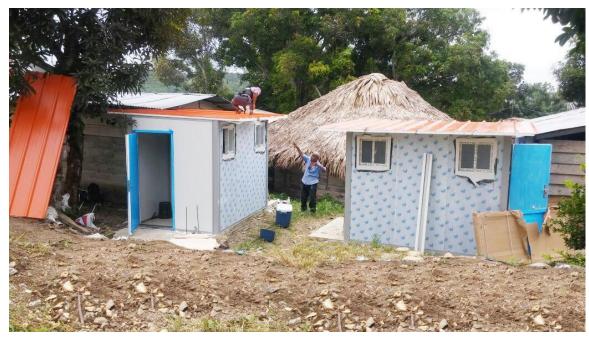

#### Project Features:

The client is a builder, mainly doing prefab house projects, there are private projects and government projects. The toilet types include single toilets, double toilets and 4-person toilets, which are used for health services in remote areas.

The building adopts modular sandwich panel + steel frame and aluminum corner column as the wall structure, corrugated sandwich + roof, purlins as roof structure, which is a single-layer simple modular building.

The customer asked PTH to send a senior engineer to the site for guiding installation. The whole process took 48 days. Before shipping, PTH also provided customers with a list of tools required for installation, leaving a very professional impression to customers.