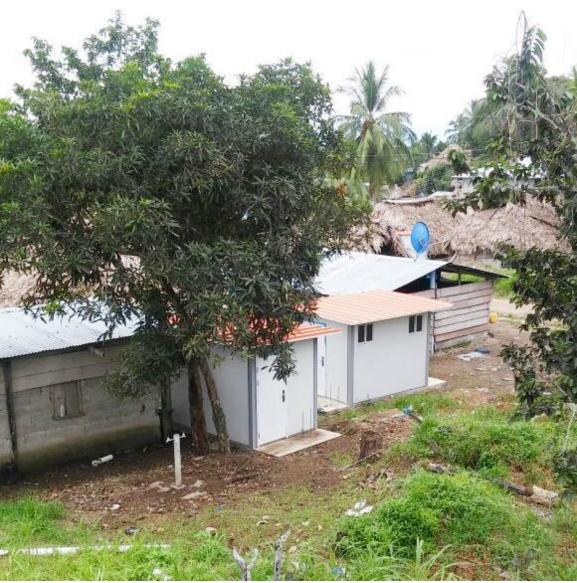

#### Project Features:

The client is a builder, mainly doing prefab house projects, there are private projects and government projects. The toilet types include single toilets, double toilets and 4-person toilets, which are used for health services in remote areas.

The building adopts modular sandwich panel + steel frame and aluminum corner column as the wall structure, corrugated sandwich + roof, purlins as roof structure, which is a single-layer simple modular building.