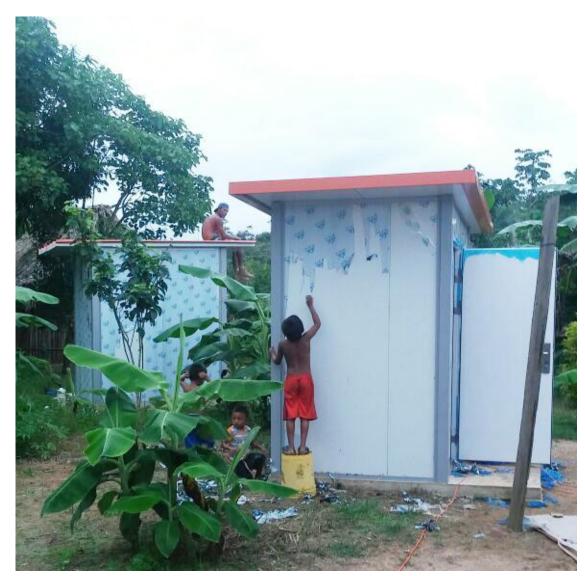

PTH owns on-site installation guidance experience for dozens of projects such as Mozambican light steel villa resorts, Chilean container camps, etc. It can provide EPC construction services and technical guidance according to the needs of customers to ensure the smooth and safe construction of the houses required by customers and realize real "Check-in".

The customer asked PTH to send a senior engineer to the site for guiding installation. The whole process took 48 days. Before shipping, PTH also provided customers with a list of tools required for installation, leaving a very professional impression to customers.