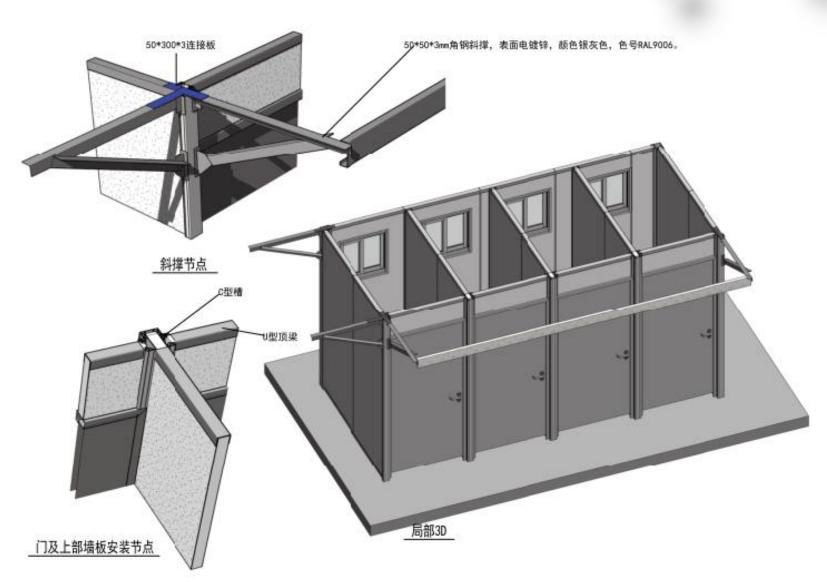

The building adopts modular sandwich panel + steel frame and aluminum corner column as the wall structure, corrugated sandwich + roof, purlins as roof structure, which is a single-layer simple modular building.