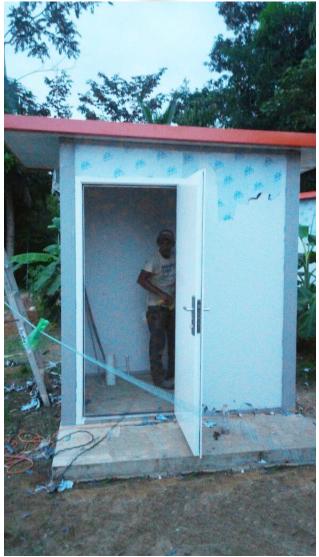

PTH owns on-site installation guidance experience for dozens of projects such as Mozambican light steel villa resorts, Chilean container camps, etc. It can provide EPC construction services and technical guidance according to the needs of customers to ensure the smooth and safe construction of the houses required by customers and realize real "Check-in".

The customer asked PTH to send a senior engineer to the site for guiding installation. The whole process took 48 days. Before shipping, PTH also provided customers with a list of tools required for installation, leaving a very professional impression to customers.