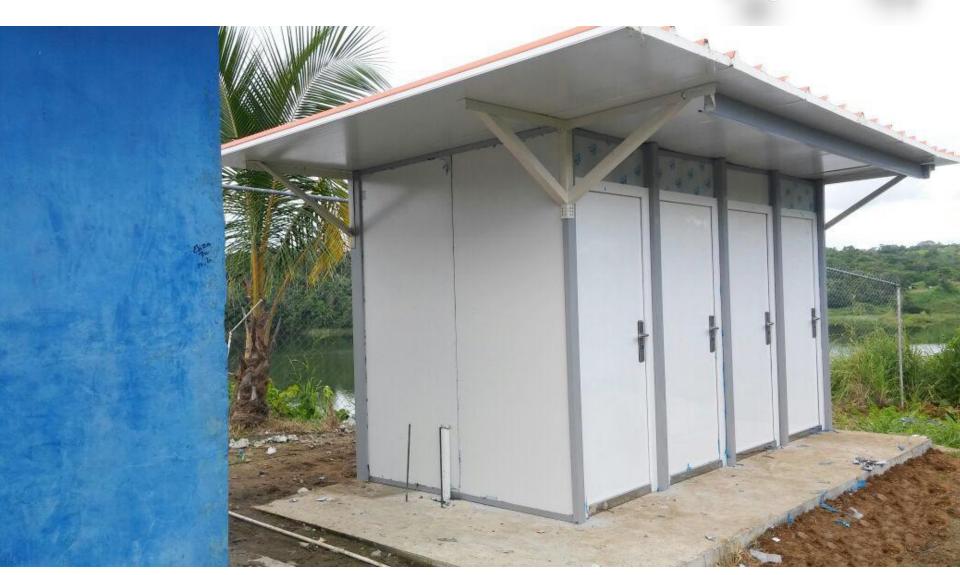

#### Project Features:

The client is a builder, mainly doing prefab house projects, there are private projects and government projects. The toilet types include single toilets, double toilets and 4-person toilets, which are used for health services in remote areas.

The building adopts modular sandwich panel + steel frame and aluminum corner column as the wall structure, corrugated sandwich + roof, purlins as roof structure, which is a single-layer simple modular building.