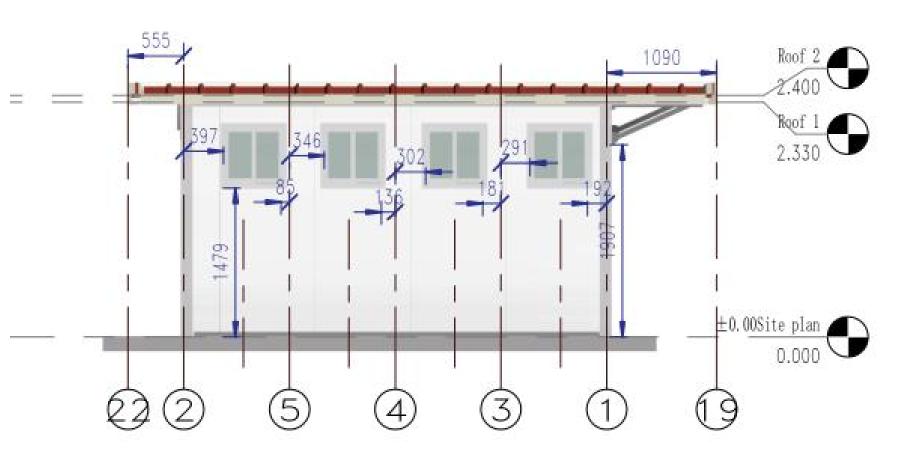

The building adopts modular sandwich panel + steel frame and aluminum corner column as the wall structure, corrugated sandwich + roof, purlins as roof structure, which is a single-layer simple modular building.

2443

The preliminary design is made in accordance to client's requirement and local building code. After getting the permission by local authority, PTH will do the shop drawing for production.