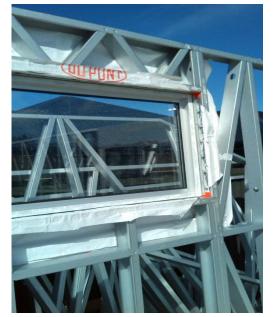

#### **ELEVATION LEGEND**

- Eternit 12mm Eterpan Fibre cement weatherboards over 12mm x 70 wide XPS strips thermal break over Building paper over 90 x 40 x 0.75 steel framed walls
- 2 0.6mm colorsteel corrugate roofing
- 3 colorsteel gutter with internal clips over colorsteel fascia
- Selected powder coated aluminium insulated font door and aluminium frame.
- 5 Selected colorsteel sectional roller door
- 6 fairface finish to exposed foundation
- meterbox, allow to paint to match wall.
- etp. Fibre Broadband external test point box. To be installed at time of connection by ENABLE.