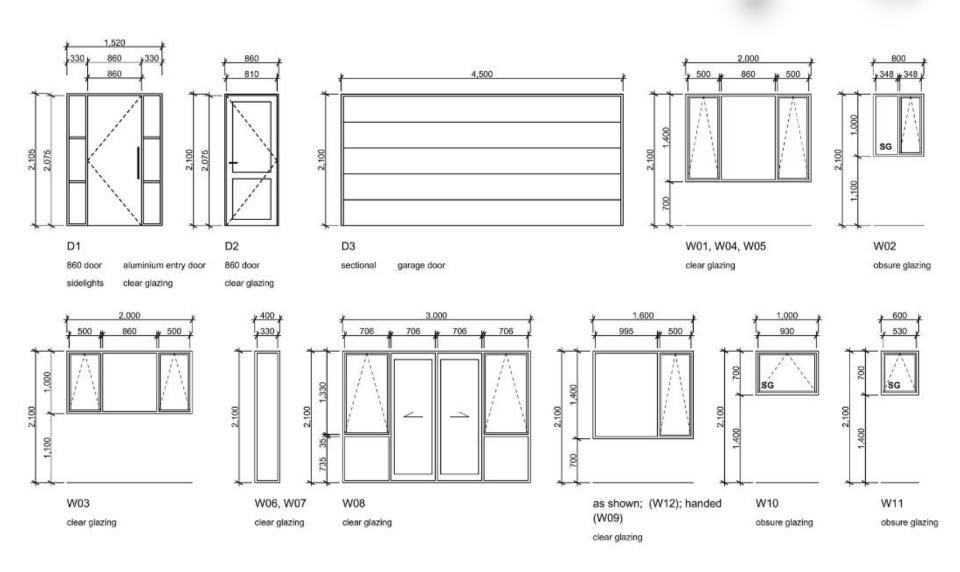

#### **ELEVATION LEGEND**

- Eternit 12mm Eterpan Fibre cement weatherboards over 12mm x 70 wide XPS strips thermal break over Building paper over 90 x 40 x 0.75 steel framed walls
- 2 0.6mm colorsteel corrugate roofing
- 3 colorsteel gutter with internal clips over colorsteel fascia
- Selected powder coated aluminium insulated font door and aluminium frame.
- 5 Selected colorsteel sectional roller door
- 6 fairface finish to exposed foundation
- meterbox, allow to paint to match wall.
- etp. Fibre Broadband external test point box. To be installed at time of connection by ENABLE.