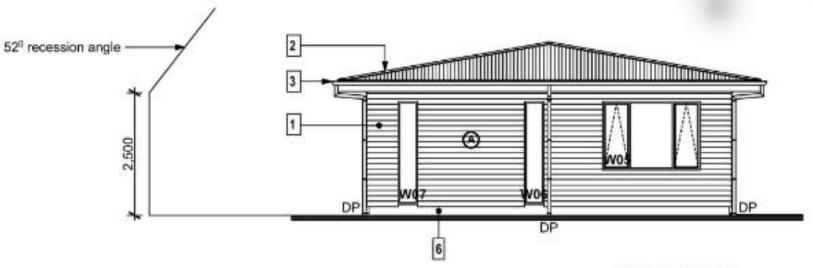

#### **ELEVATION LEGEND**

- Eternit 12mm Eterpan Fibre cement weatherboards over 12mm x 70 wide XPS strips thermal break over Building paper over 90 x 40 x 0.75 steel framed walls
- 2 0.6mm colorsteel corrugate roofing
- 3 colorsteel gutter with internal clips over colorsteel fascia
- Selected powder coated aluminium insulated font door and aluminium frame.
- 5 Selected colorsteel sectional roller door
- 6 fairface finish to exposed foundation
- meterbox, allow to paint to match wall.
- etp. Fibre Broadband external test point box. To be installed at time of connection by ENABLE.