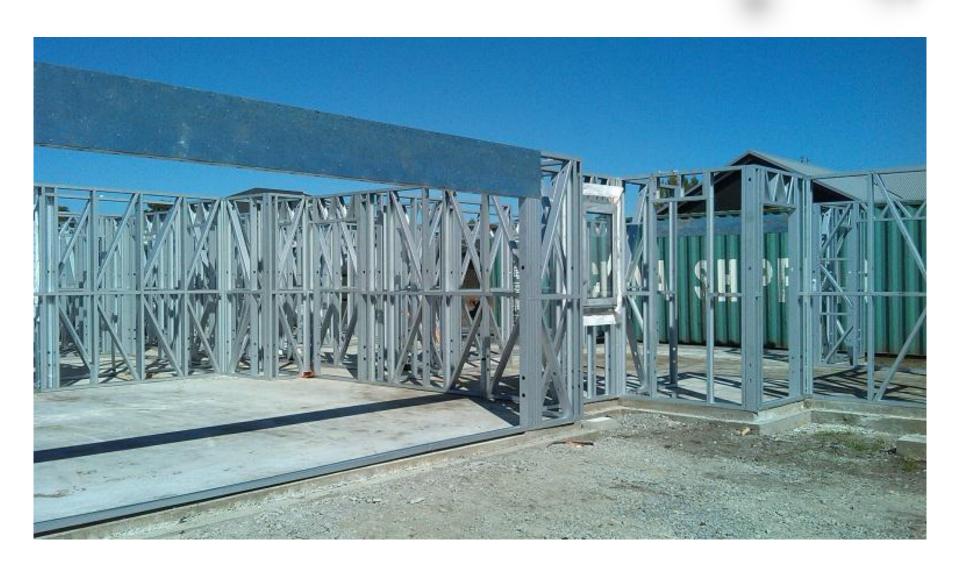

The local construction company is responsible for the installation.

The seismic performance of the light steel structure is far superior to the traditional concrete and brick-concrete housing. At the same time, due to the light weight of the light steel structure, the weight per unit area is only 1/4 to 1/6 of the weight of the brick-concrete structure of the same area. The basic treatment is simple, economical, and suitable for most geological conditions, so it is widely used in residential buildings. PTH conducts a reasonable space layout according to customer needs.

PTH owns on-site installation guidance experience for dozens of projects such as Mozambican light steel villa resorts, Chilean container camps, etc. It can provide EPC construction services and technical guidance according to the needs of customers to ensure the smooth and safe construction of the houses required by customers and realize real "Check-in".