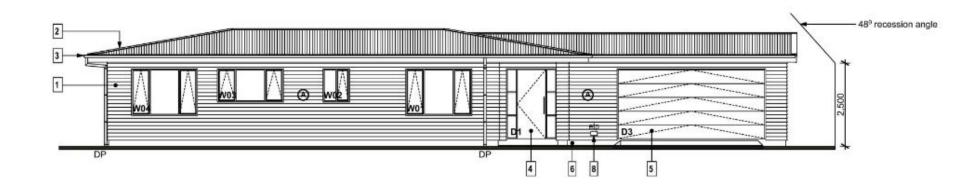

#### **ELEVATION LEGEND**

- Eternit 12mm Eterpan Fibre cement weatherboards over 12mm x 70 wide XPS strips thermal break over Building paper over 90 x 40 x 0.75 steel framed walls
- 2 0.6mm colorsteel corrugate roofing
- 3 colorsteel gutter with internal clips over colorsteel fascia
- Selected powder coated aluminium insulated font door and aluminium frame.
- 5 Selected colorsteel sectional roller door
- 6 fairface finish to exposed foundation
- meterbox, allow to paint to match wall.
- etp. Fibre Broadband external test point box. To be installed at time of connection by ENABLE.