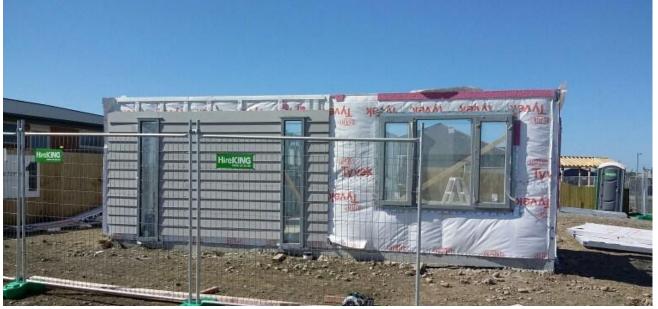

The local construction company is responsible for the installation.

The seismic performance of the light steel structure is far superior to the traditional concrete and brick-concrete housing. At the same time, due to the light weight of the light steel structure, the weight per unit area is only 1/4 to 1/6 of the weight of the brick-concrete structure of the same area. The basic treatment is simple, economical, and suitable for most geological conditions, so it is widely used in residential buildings. PTH conducts a reasonable space layout according to customer needs.

PTH owns on-site installation guidance experience for dozens of projects such as Mozambican light steel villa resorts, Chilean container camps, etc. It can provide EPC construction services and technical guidance according to the needs of customers to ensure the smooth and safe construction of the houses required by customers and realize real "Check-in".