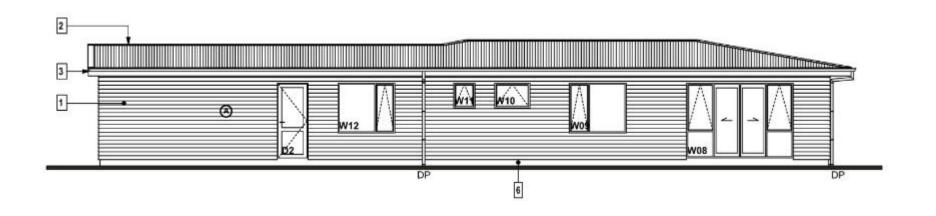

#### **ELEVATION LEGEND**

- Eternit 12mm Eterpan Fibre cement weatherboards over 12mm x 70 wide XPS strips thermal break over Building paper over 90 x 40 x 0.75 steel framed walls
- 2 0.6mm colorsteel corrugate roofing
- 3 colorsteel gutter with internal clips over colorsteel fascia
- Selected powder coated aluminium insulated font door and aluminium frame.
- 5 Selected colorsteel sectional roller door
- 6 fairface finish to exposed foundation
- meterbox, allow to paint to match wall.
- etp. Fibre Broadband external test point box. To be installed at time of connection by ENABLE.