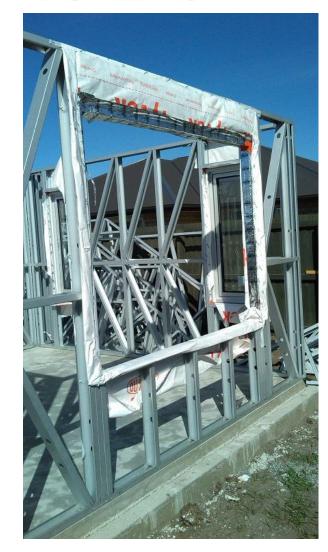

The local construction company is responsible for the installation.

The seismic performance of the light steel structure is far superior to the traditional concrete and brick-concrete housing. At the same time, due to the light weight of the light steel structure, the weight per unit area is only 1/4 to 1/6 of the weight of the brick-concrete structure of the same area. The basic treatment is simple, economical, and suitable for most geological conditions, so it is widely used in residential buildings. PTH conducts a reasonable space layout according to customer needs.

PTH owns on-site installation guidance experience for dozens of projects such as Mozambican light steel villa resorts, Chilean container camps, etc. It can provide EPC construction services and technical guidance according to the needs of customers to ensure the smooth and safe construction of the houses required by customers and realize real "Check-in".