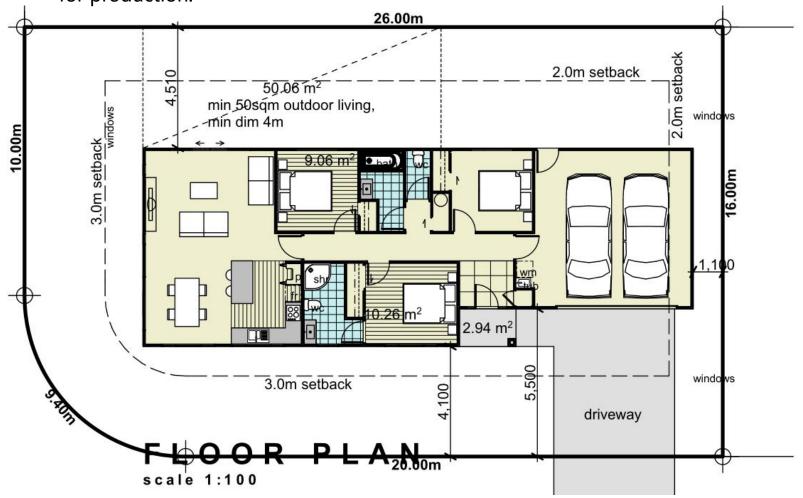

(1)

The preliminary design is made in accordance to client's requirement and local building code. After getting the permission by local authority, PTH will do the shop drawing for production.