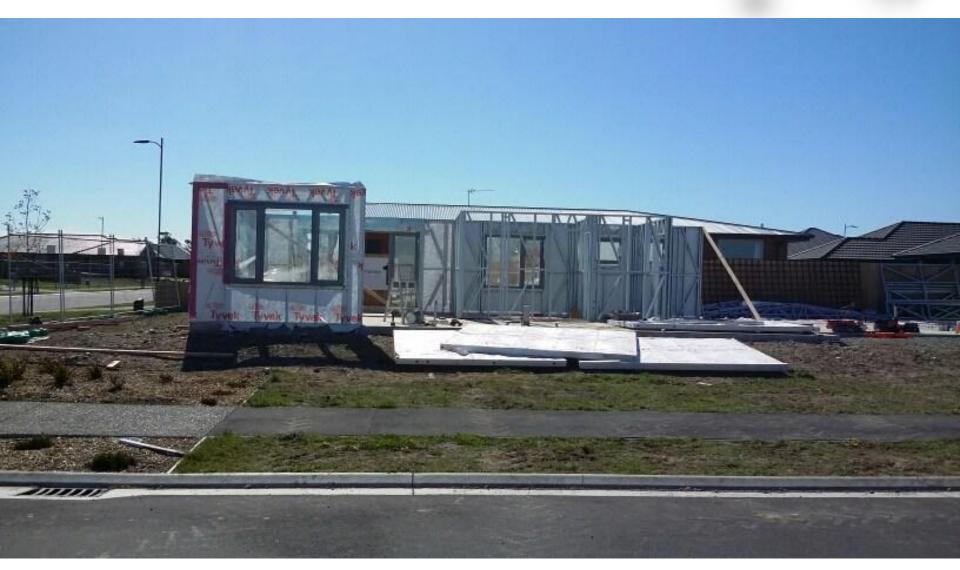

The local construction company is responsible for the installation.

The seismic performance of the light steel structure is far superior to the traditional concrete and brick-concrete housing. At the same time, due to the light weight of the light steel structure, the weight per unit area is only 1/4 to 1/6 of the weight of the brick-concrete structure of the same area. The basic treatment is simple, economical, and suitable for most geological conditions, so it is widely used in residential buildings. PTH conducts a reasonable space layout according to customer needs.

PTH owns on-site installation guidance experience for dozens of projects such as Mozambican light steel villa resorts, Chilean container camps, etc. It can provide EPC construction services and technical guidance according to the needs of customers to ensure the smooth and safe construction of the houses required by customers and realize real "Check-in".