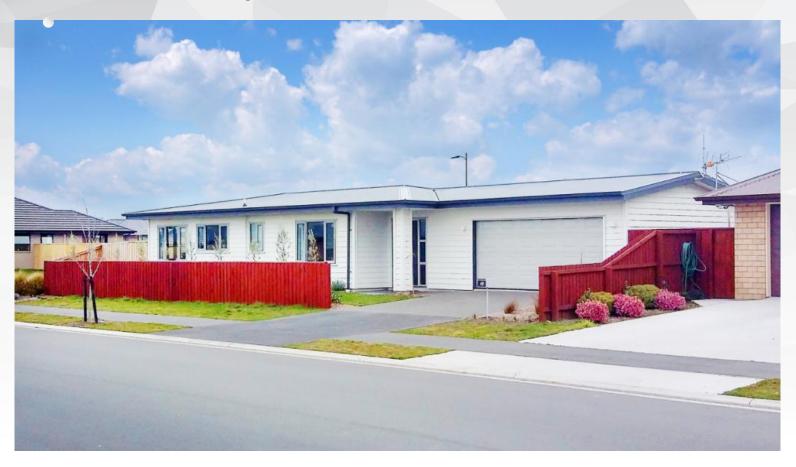

## **New Zealand Light Steel Villa**

2. Date: Year 2014

6. Function: Residential villa

4. Scale: 142m<sup>2</sup>

1. Project No.: PTP6V080

3. Location : New Zealand

5. Category: light steel villa

7. Characteristics: High-end light steel villa that meets

Project Features: This project is a high-end villa project cooperated by PTH and a New Zealand local construction company. All materials and designs are provided by PTH, and all products comply with Australian import standards;

The local construction company is responsible for the installation.

The seismic performance of the light steel structure is far superior to the traditional concrete and brick-concrete housing. At the same time, due to the light weight of the light steel structure, the weight per unit area is only 1/4 to 1/6 of the weight of the brick-concrete structure of the same area. The basic treatment is simple, economical, and suitable for most geological conditions, so it is widely used in residential buildings. PTH conducts a reasonable space layout according to customer needs.