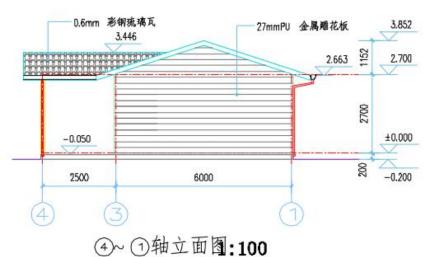

The roof adopts 0.6mm colored steel glazed tile (orange RAL2009), one-way breathing paper, 100mm glass insulation wool; the outer wall adopts 27mmPU metal carving board (white gray RAL9016), one-way breathing paper, 12mmOSB board, 100mm glass insulation wool, 12mm Gypsum board; internal walls use 12mm gypsum board, 100mm glass insulation cotton, 12mm gypsum board, one-way breathing paper (only bathroom wall), 300\*450mm wall (only bathroom wall).

### **DESIGN**

①~ ④轴立面图:100

0.6mm 彩轫売璃瓦 27mmPU 金属雕花板 3.852 3.446 2.663 至 2.700 金属 2.663 至 2.663 至 2.700 金属 2.663 至 2.663 至 2.700 金属 2.663 至 2.663 至 2.700 至 2.000 至 2.00

A~ E轴立面图:100