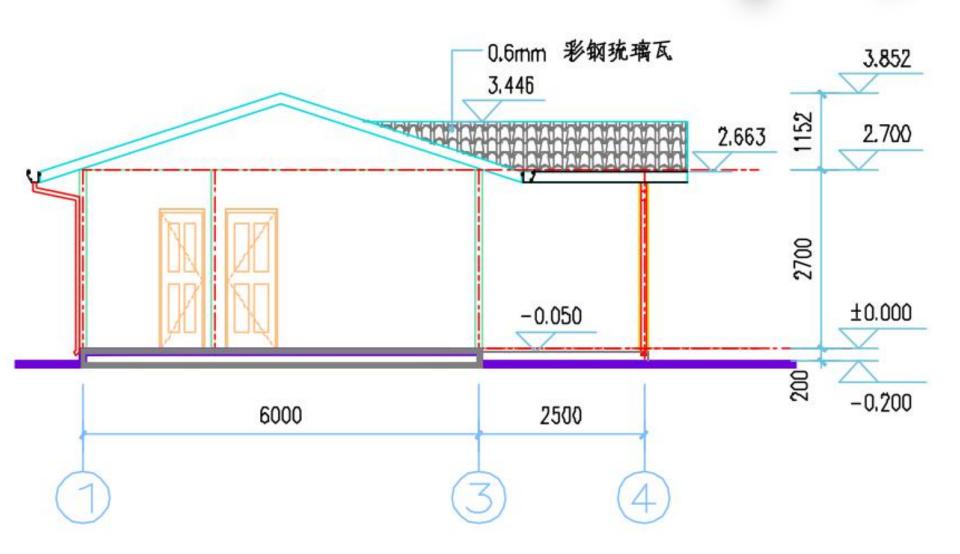

The roof adopts 0.6mm colored steel glazed tile (orange RAL2009), one-way breathing paper, 100mm glass insulation wool; the outer wall adopts 27mmPU metal carving board (white gray RAL9016), one-way breathing paper, 12mmOSB board, 100mm glass insulation wool, 12mm Gypsum board; internal walls use 12mm gypsum board, 100mm glass insulation cotton, 12mm gypsum board, one-way breathing paper (only bathroom wall), 300\*450mm wall (only bathroom wall).

### **DESIGN**

①~ ④轴立面图:100

0.6mm 彩轫売璃瓦 27mmPU 金属雕花板 3.852 3.446 2.663 至 2.700 金属 2.663 至 2.663 至 2.700 金属 2.663 至 2.663 至 2.700 金属 2.663 至 2.663 至 2.700 至 2.000 至 2.00

A~ E轴立面图:100