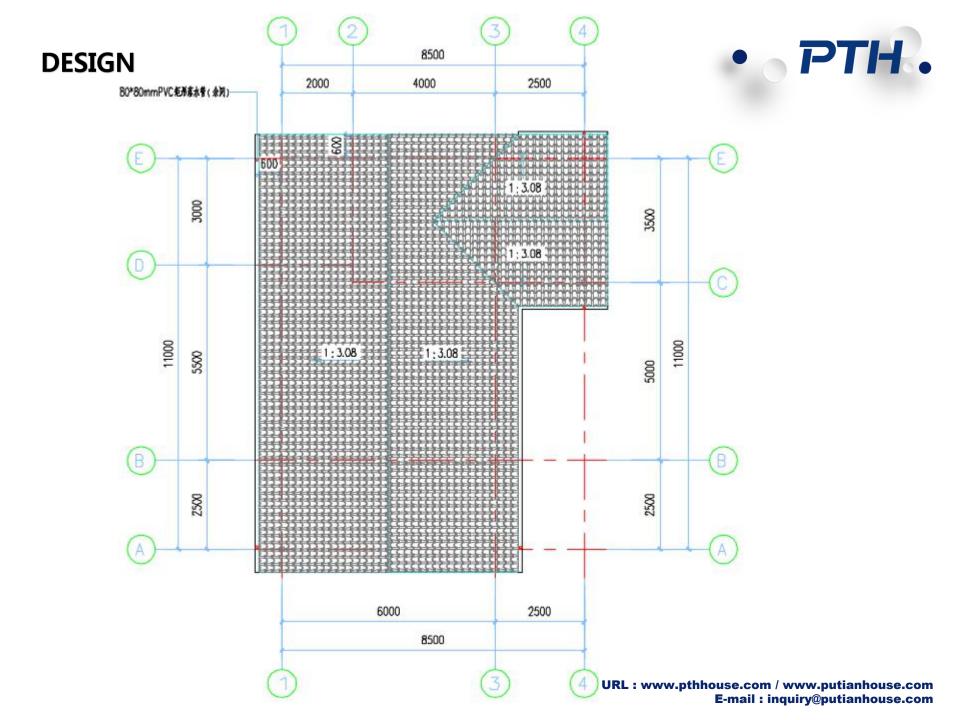

### **DESIGN**

①~ ④轴立面图:100

0.6mm 彩轫売璃瓦 27mmPU 金属雕花板 3.852 3.446 2.663 至 2.700 金属 2.663 至 2.663 至 2.700 金属 2.663 至 2.663 至 2.700 金属 2.663 至 2.663 至 2.700 至 2.000 至 2.00

A~ E轴立面图:100

## **DESIGN**