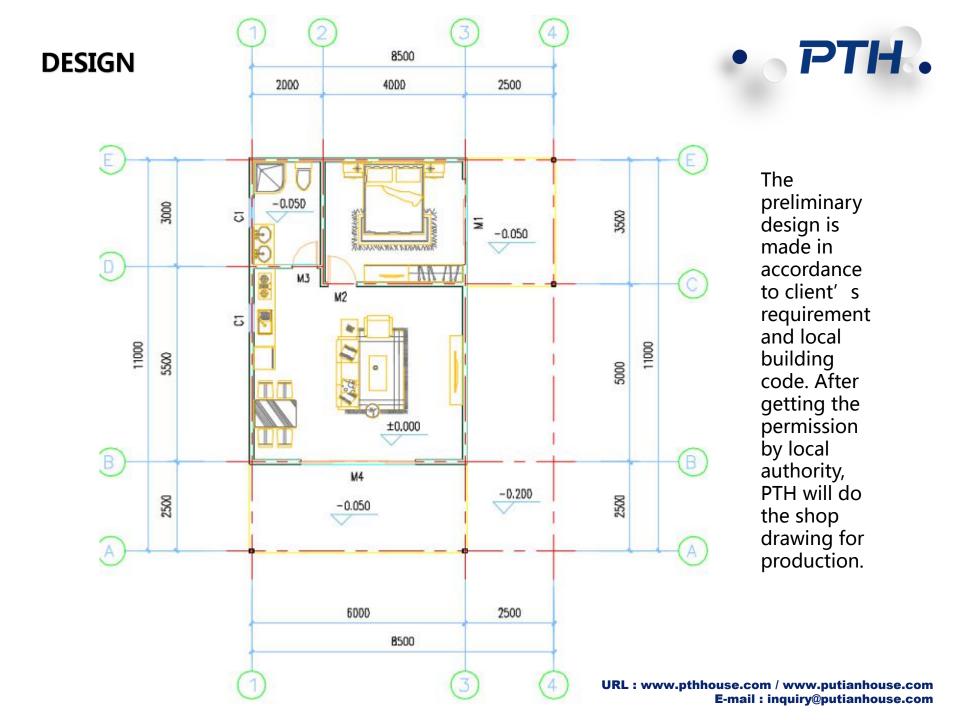

### **DESIGN**

①~ ④轴立面图:100

0.6mm 彩轫売璃瓦 27mmPU 金属雕花板 3.852 3.446 2.663 至 2.700 金属 2.663 至 2.663 至 2.700 金属 2.663 至 2.663 至 2.700 金属 2.663 至 2.663 至 2.700 至 2.000 至 2.00

A~ E轴立面图:100

## **DESIGN**