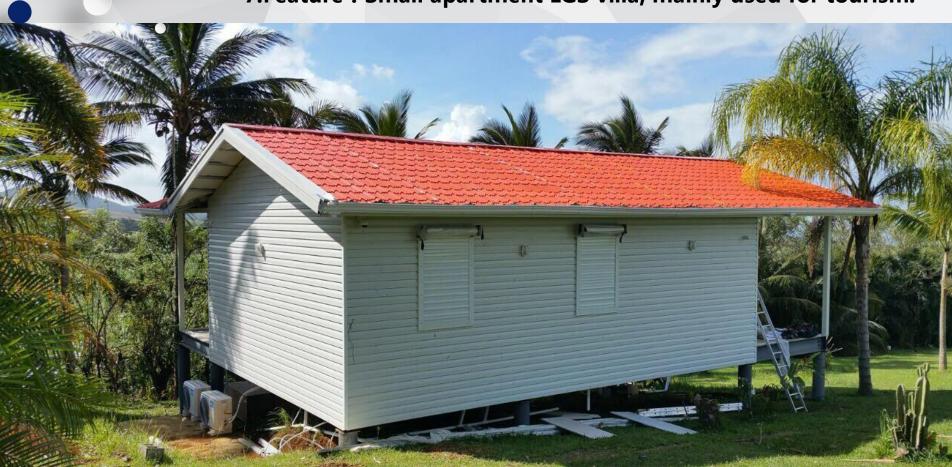

# **New Zealand Light Gauge Steel Villa**

1.Project No.: PT160530 2.Date: 2016 3.Location: Saint Martin 4.Scale: 75m<sup>2</sup>

5.Type: Light Gauge Steel 6.Function: Holiday home

7. Feature: Small apartment LGS villa, mainly used for tourism.

Project features: The client's head office is located in Canada and has an office in Shanghai. The main business is hotel furniture and some integrated housing business. This order is a set of villa sample, mainly used for tourism and vacation. It is expected that there will be bulk demand in the later period. Our company only provides materials for the house, and the interior furniture is provided by the Shanghai office.

The roof adopts 0.6mm colored steel glazed tile (orange RAL2009), one-way breathing paper, 100mm glass insulation wool; the outer wall adopts 27mmPU metal carving board (white gray RAL9016), one-way breathing paper, 12mmOSB board, 100mm glass insulation wool, 12mm Gypsum board; internal walls use 12mm gypsum board, 100mm glass insulation cotton, 12mm gypsum board, one-way breathing paper (only bathroom wall), 300\*450mm wall (only bathroom wall).