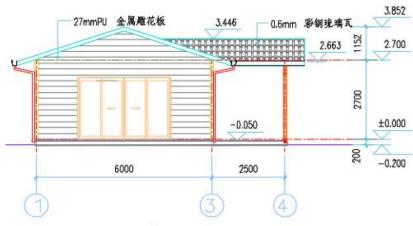

The roof adopts 0.6mm colored steel glazed tile (orange RAL2009), one-way breathing paper, 100mm glass insulation wool; the outer wall adopts 27mmPU metal carving board (white gray RAL9016), one-way breathing paper, 12mmOSB board, 100mm glass insulation wool, 12mm Gypsum board; internal walls use 12mm gypsum board, 100mm glass insulation cotton, 12mm gypsum board, one-way breathing paper (only bathroom wall), 300\*450mm wall (only bathroom wall).

### **DESIGN**

①~ ④轴立面图:100

0.6mm 彩轫売璃瓦 27mmPU 金属雕花板 3.852 3.446 2.663 至 2.700 金属 2.663 至 2.663 至 2.700 金属 2.663 至 2.663 至 2.700 金属 2.663 至 2.663 至 2.700 至 2.000 至 2.00

A~ E轴立面图:100