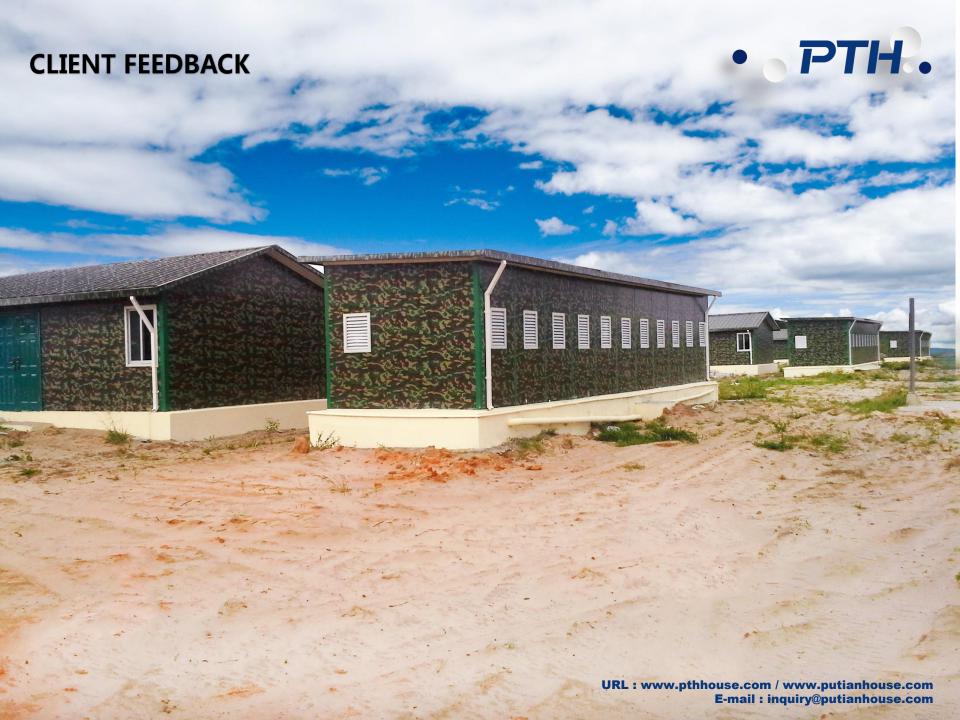

# Military camp in Mozambique

- 1. Project order number:
- 2. Date: 2012
- 3. Project location:
- Mozambique
- 4. Project scale: 27 single-story buildings
- + 4 container houses
- 5. Type: economic activity house + container house
- **6. Function : military**
- camp
- 7. Features of the project: using mobile homes as residential camps, large space and low economic cost

The project location does not have high requirements for wind speed and snow load. We have recommended mobile homes to customers, which are large and cheap, and 4 sets of container houses are prepared for storage.

The residential area of the camp is 27 sets of single-storey buildings, mainly for economic activity houses, including accommodation, restaurants, shower rooms, toilets, storage rooms and other functions.