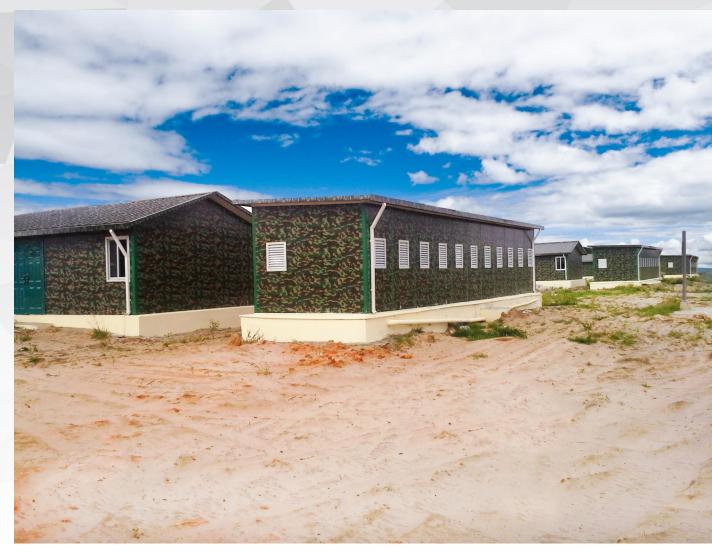

# Military camp in Mozambique

- 1. Project order number:
- 2. Date: 2012
- 3. Project location:
- Mozambique
- 4. Project scale: 27 single-story buildings
- + 4 container houses
- 5. Type: economic activity house + container house
- **6. Function : military**
- camp
- 7. Features of the project: using mobile homes as residential camps, large space and low economic cost

The residential area of the camp is 27 sets of single-storey buildings, mainly for economic activity houses, including accommodation, restaurants, shower rooms, toilets, storage rooms and other functions.