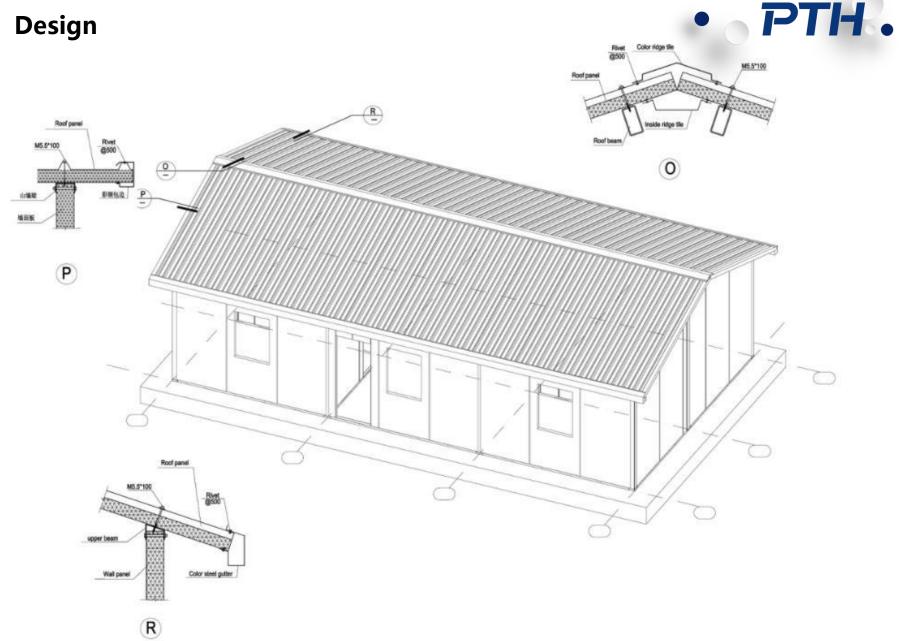

# Design

(L)

2443 2443

The preliminary design is made in accordance to client's requirement and local building code. After getting the permission by local authority, PTH will do the shop drawing for production.