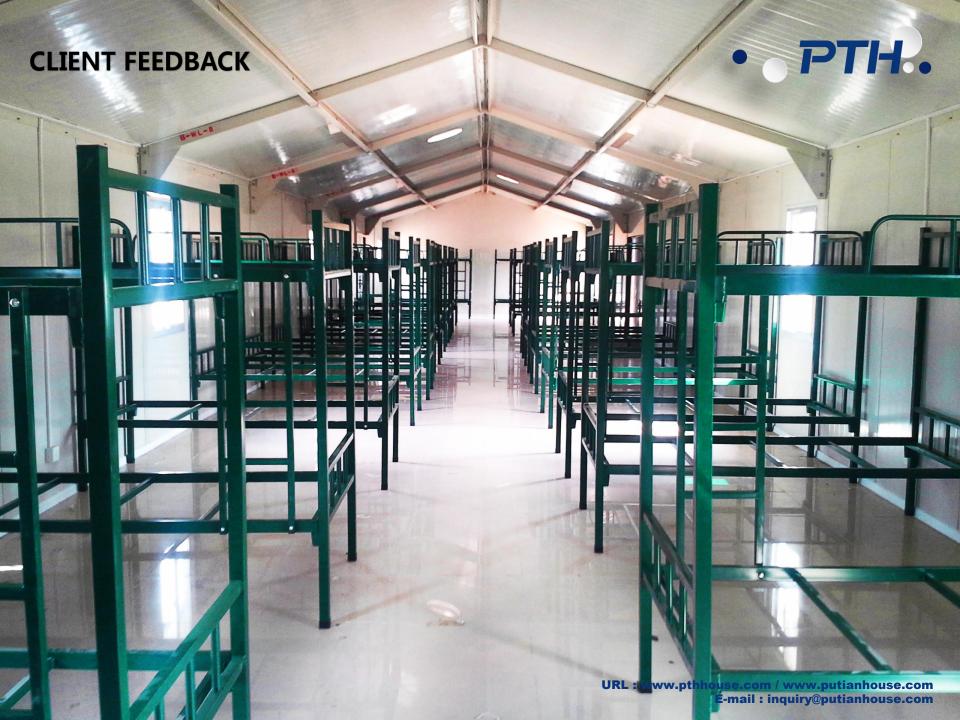

The residential area of the camp is 27 sets of single-storey buildings, mainly for economic activity houses, including accommodation, restaurants, shower rooms, toilets, storage rooms and other functions.