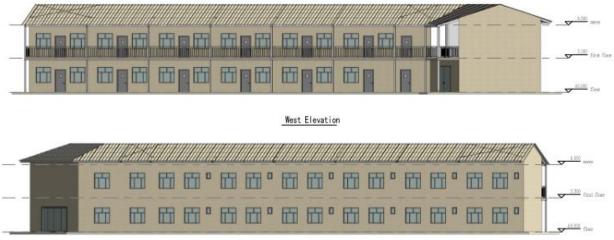

# **Maldives double storey school**

- 1. Project No. : PT170419
- 2. Date : 2017
- 3. Location : Maldives
- 4. Scale : 2058m<sup>2</sup>
- 5. Category : Double- C structure + Light Gauge Steel
- 6. Function : School

7. Characteristics : Main structure is double-C structure with light gauge steel wall frame

339

io.

PTH owns 100+ architect and engineers at home and abroad, to provide customized design service for client with different requirements. We use the relevant information data of construction projects as the basis of the model to build the building model, and simulate the real information of the building through digital information simulation.

#### **Project Features:**

5442

The project is a local charity project in Maldives, used for the construction of local schools, including classrooms, teachers' offices, libraries, computer rooms, toilets, etc.

For structural strength, safety performance, use space and cost considerations, the main frame of the whole building is a double-braced C structure; the wall, roof, floor structure is light steel structure; the wall enclosure is cement fiber board plus new decorative board Materials, the whole building is more beautiful. Both the structural design and the material selection of the entire project are in line with the building codes and architectural styles of the local school in Maldives.