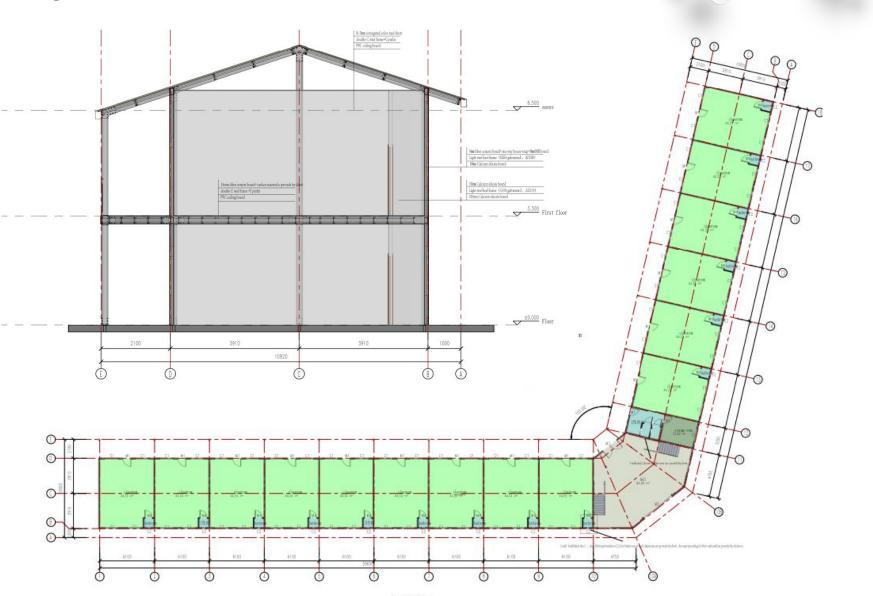

# **Maldives double storey school**

- 1. Project No. : PT170419
- 2. Date : 2017
- 3. Location : Maldives
- 4. Scale : 2058m<sup>2</sup>
- 5. Category : Double- C structure + Light Gauge Steel
- 6. Function : School

7. Characteristics : Main structure is double-C structure with light gauge steel wall frame

339

io.

PTH owns 100+ architect and engineers at home and abroad, to provide customized design service for client with different requirements. We use the relevant information data of construction projects as the basis of the model to build the building model, and simulate the real information of the building through digital information simulation.

For structural strength, safety performance, use space and cost considerations, the main frame of the whole building is a double-braced C structure; the wall, roof, floor structure is light steel structure; the wall enclosure is cement fiber board plus new decorative board Materials, the whole building is more beautiful. Both the structural design and the material selection of the entire project are in line with the building codes and architectural styles of the local school in Maldives.