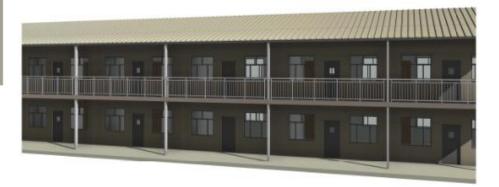

#### **Project Features:**

5442

The project is a local charity project in Maldives, used for the construction of local schools, including classrooms, teachers' offices, libraries, computer rooms, toilets, etc.

For structural strength, safety performance, use space and cost considerations, the main frame of the whole building is a double-braced C structure; the wall, roof, floor structure is light steel structure; the wall enclosure is cement fiber board plus new decorative board Materials, the whole building is more beautiful. Both the structural design and the material selection of the entire project are in line with the building codes and architectural styles of the local school in Maldives.