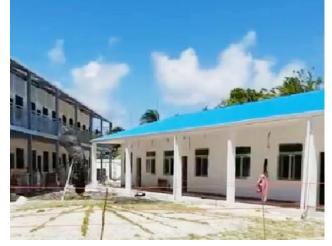

# **Maldives double storey school**

- 1. Project No. : PT170419
- 2. Date : 2017
- 3. Location : Maldives
- 4. Scale : 2058m<sup>2</sup>
- 5. Category : Double- C structure + Light Gauge Steel
- 6. Function : School

#### **Project Features:**

5442

The project is a local charity project in Maldives, used for the construction of local schools, including classrooms, teachers' offices, libraries, computer rooms, toilets, etc.

For structural strength, safety performance, use space and cost considerations, the main frame of the whole building is a double-braced C structure; the wall, roof, floor structure is light steel structure; the wall enclosure is cement fiber board plus new decorative board Materials, the whole building is more beautiful. Both the structural design and the material selection of the entire project are in line with the building codes and architectural styles of the local school in Maldives.