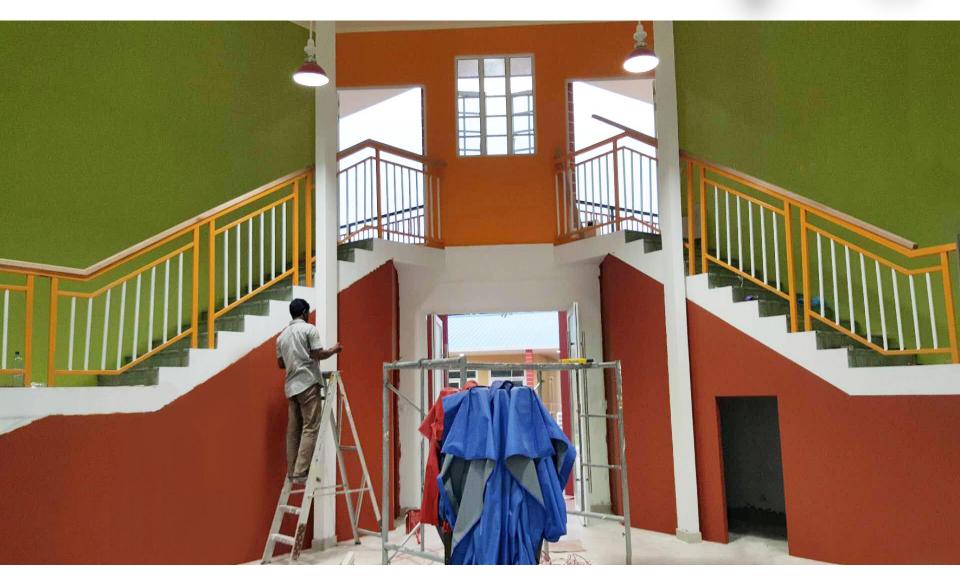

# **Maldives double storey school**

- 1. Project No. : PT170419
- 2. Date : 2017
- 3. Location : Maldives
- 4. Scale : 2058m<sup>2</sup>
- 5. Category : Double- C structure + Light Gauge Steel
- 6. Function : School

7. Characteristics : Main structure is double-C structure with light gauge steel wall frame

339

io.

PTH owns 100+ architect and engineers at home and abroad, to provide customized design service for client with different requirements. We use the relevant information data of construction projects as the basis of the model to build the building model, and simulate the real information of the building through digital information simulation.

#### **Project Features:**

5442

The project is a local charity project in Maldives, used for the construction of local schools, including classrooms, teachers' offices, libraries, computer rooms, toilets, etc.

For structural strength, safety performance, use space and cost considerations, the main frame of the whole building is a double-braced C structure; the wall, roof, floor structure is light steel structure; the wall enclosure is cement fiber board plus new decorative board Materials, the whole building is more beautiful. Both the structural design and the material selection of the entire project are in line with the building codes and architectural styles of the local school in Maldives.