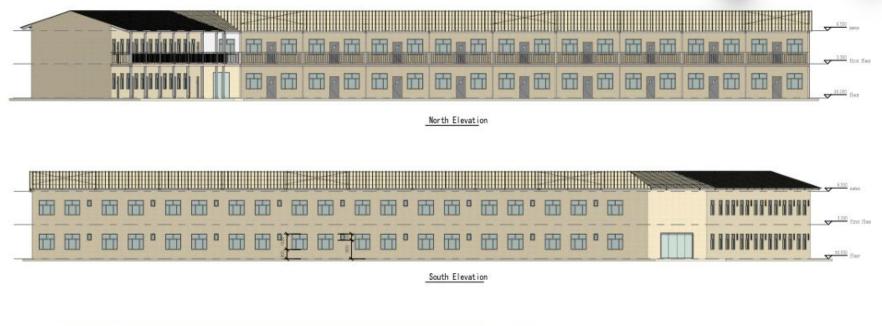

# **Maldives double storey school**

- 1. Project No. : PT170419
- 2. Date : 2017
- 3. Location : Maldives
- 4. Scale : 2058m<sup>2</sup>
- 5. Category : Double- C structure + Light Gauge Steel
- 6. Function : School

7. Characteristics : Main structure is double-C structure with light gauge steel wall frame

339

io.

PTH owns 100+ architect and engineers at home and abroad, to provide customized design service for client with different requirements. We use the relevant information data of construction projects as the basis of the model to build the building model, and simulate the real information of the building through digital information simulation.

#### **Project Features:**

5442

The project is a local charity project in Maldives, used for the construction of local schools, including classrooms, teachers' offices, libraries, computer rooms, toilets, etc.

For structural strength, safety performance, use space and cost considerations, the main frame of the whole building is a double-braced C structure; the wall, roof, floor structure is light steel structure; the wall enclosure is cement fiber board plus new decorative board Materials, the whole building is more beautiful. Both the structural design and the material selection of the entire project are in line with the building codes and architectural styles of the local school in Maldives.