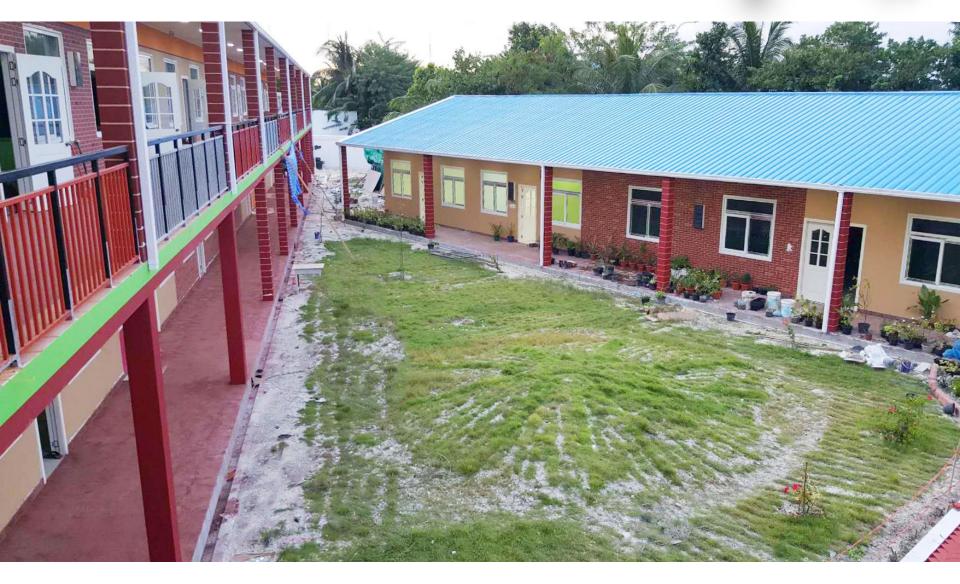

# **Maldives double storey school**

- 1. Project No. : PT170419
- 2. Date : 2017
- 3. Location : Maldives
- 4. Scale : 2058m<sup>2</sup>
- 5. Category : Double- C structure + Light Gauge Steel
- 6. Function : School

7. Characteristics : Main structure is double-C structure with light gauge steel wall frame

339

io.

PTH owns 100+ architect and engineers at home and abroad, to provide customized design service for client with different requirements. We use the relevant information data of construction projects as the basis of the model to build the building model, and simulate the real information of the building through digital information simulation.

#### **Project Features:**

5442

The project is a local charity project in Maldives, used for the construction of local schools, including classrooms, teachers' offices, libraries, computer rooms, toilets, etc.

For structural strength, safety performance, use space and cost considerations, the main frame of the whole building is a double-braced C structure; the wall, roof, floor structure is light steel structure; the wall enclosure is cement fiber board plus new decorative board Materials, the whole building is more beautiful. Both the structural design and the material selection of the entire project are in line with the building codes and architectural styles of the local school in Maldives.