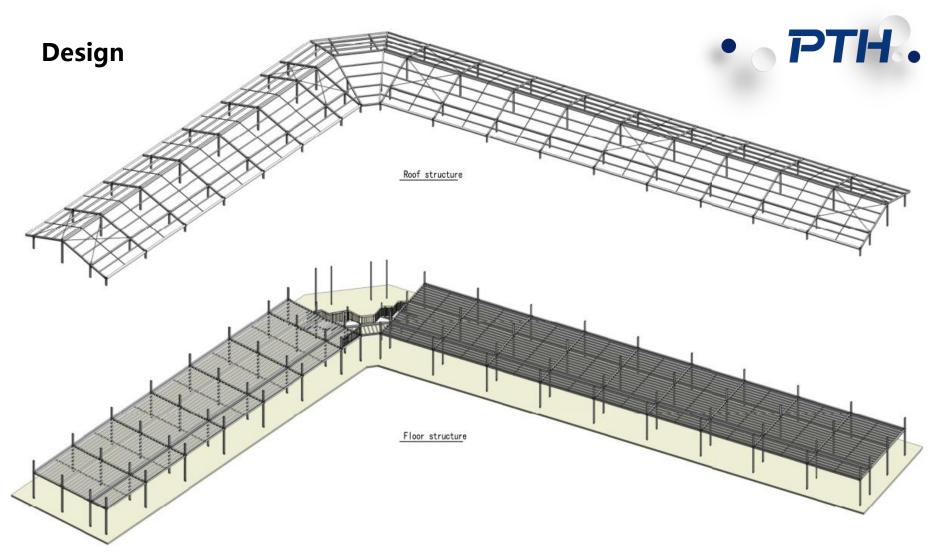

For structural strength, safety performance, use space and cost considerations, the main frame of the whole building is a double-braced C structure; the wall, roof, floor structure is light steel structure; the wall enclosure is cement fiber board plus new decorative board Materials, the whole building is more beautiful. Both the structural design and the material selection of the entire project are in line with the building codes and architectural styles of the local school in Maldives.

East Elevation

Design

Ground Floor

URL : www.ptthhouse.com / www.putianhouse.com E-mail : inquiry@putianhouse.com

• PTH .

PTH deepen design adopts Tekla and FRAMECAD Structure design software. Before making production drawing, manager will check whether the technical information of the design drawing is clear enough, and then carry out production drawing according to the final design drawing.