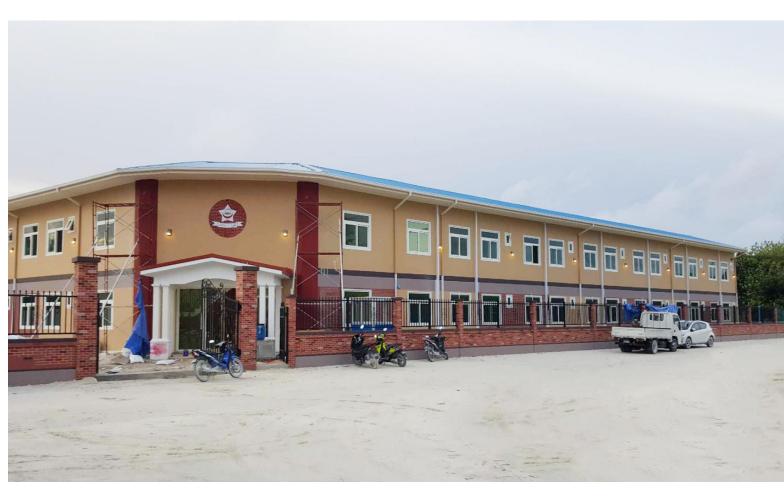

# **Maldives double storey school**

- 1. Project No. : PT170419
- 2. Date : 2017
- 3. Location : Maldives
- 4. Scale : 2058m<sup>2</sup>
- 5. Category : Double- C structure + Light Gauge Steel
- 6. Function : School

#### **Project Features:**

5442

The project is a local charity project in Maldives, used for the construction of local schools, including classrooms, teachers' offices, libraries, computer rooms, toilets, etc.

For structural strength, safety performance, use space and cost considerations, the main frame of the whole building is a double-braced C structure; the wall, roof, floor structure is light steel structure; the wall enclosure is cement fiber board plus new decorative board Materials, the whole building is more beautiful. Both the structural design and the material selection of the entire project are in line with the building codes and architectural styles of the local school in Maldives.