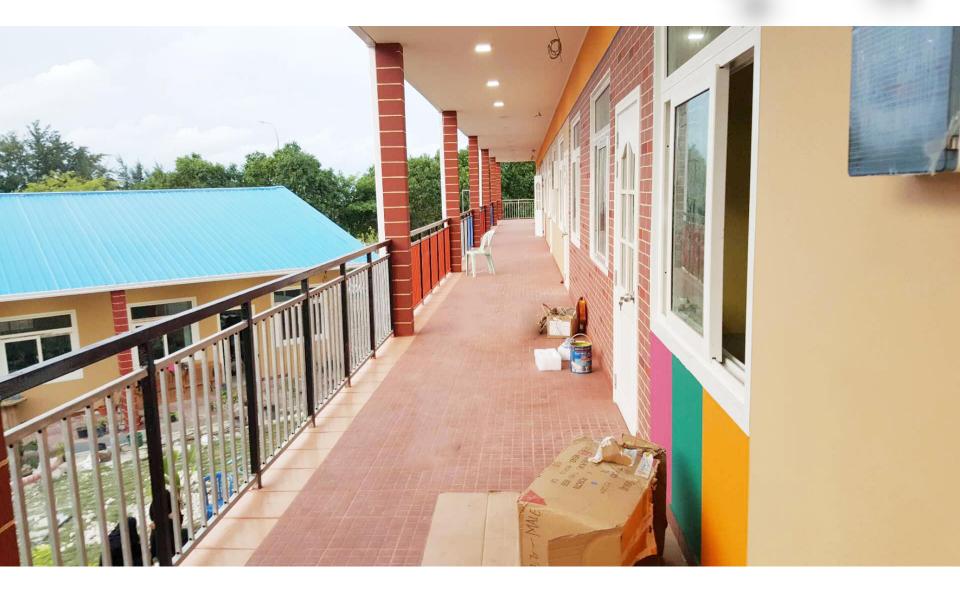

# **Maldives double storey school**

- 1. Project No. : PT170419
- 2. Date : 2017
- 3. Location : Maldives
- 4. Scale : 2058m<sup>2</sup>
- 5. Category : Double- C structure + Light Gauge Steel
- 6. Function : School

7. Characteristics : Main structure is double-C structure with light gauge steel wall frame

339

io.

PTH owns 100+ architect and engineers at home and abroad, to provide customized design service for client with different requirements. We use the relevant information data of construction projects as the basis of the model to build the building model, and simulate the real information of the building through digital information simulation.

#### **Project Features:**

5442

The project is a local charity project in Maldives, used for the construction of local schools, including classrooms, teachers' offices, libraries, computer rooms, toilets, etc.

For structural strength, safety performance, use space and cost considerations, the main frame of the whole building is a double-braced C structure; the wall, roof, floor structure is light steel structure; the wall enclosure is cement fiber board plus new decorative board Materials, the whole building is more beautiful. Both the structural design and the material selection of the entire project are in line with the building codes and architectural styles of the local school in Maldives.