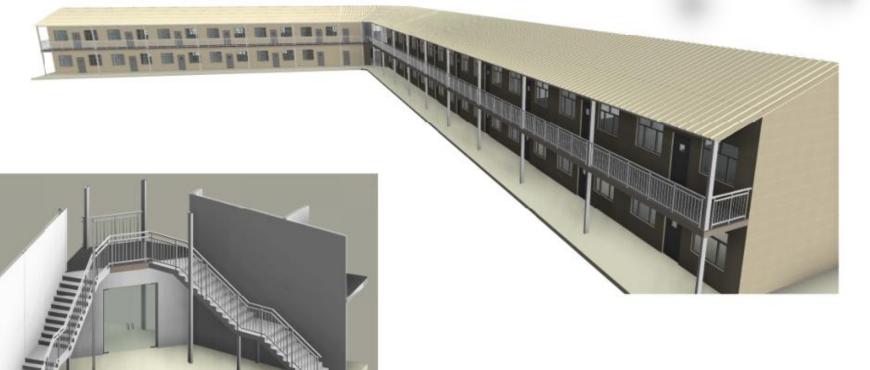

#### **Project Features:**

5442

The project is a local charity project in Maldives, used for the construction of local schools, including classrooms, teachers' offices, libraries, computer rooms, toilets, etc.

For structural strength, safety performance, use space and cost considerations, the main frame of the whole building is a double-braced C structure; the wall, roof, floor structure is light steel structure; the wall enclosure is cement fiber board plus new decorative board Materials, the whole building is more beautiful. Both the structural design and the material selection of the entire project are in line with the building codes and architectural styles of the local school in Maldives.