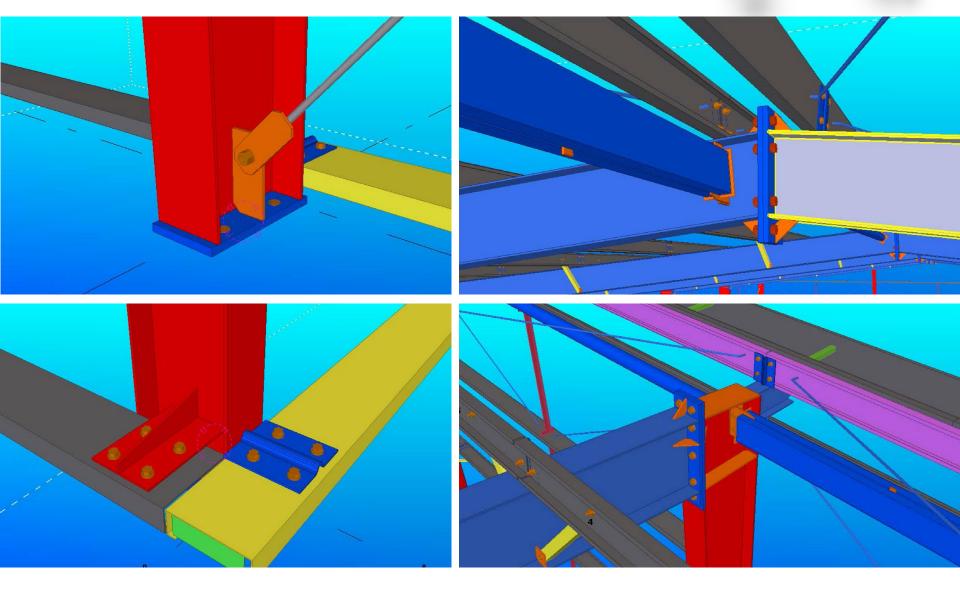

PTH

Design

PTH deepening designers use Tekla and FRAMECAD Structure deepening design software. Before deepening the design, you need to check whether the technical information of the design drawing meets the technical requirements of the deepening design, and then carry out the deepening design and production according to the final design drawing.

When deepening the design, it is necessary to ensure that the product assembly size deviation standards, welding quality technical requirements, structural connection nodes, product anti-corrosion processes, etc. meet the design technical specifications.