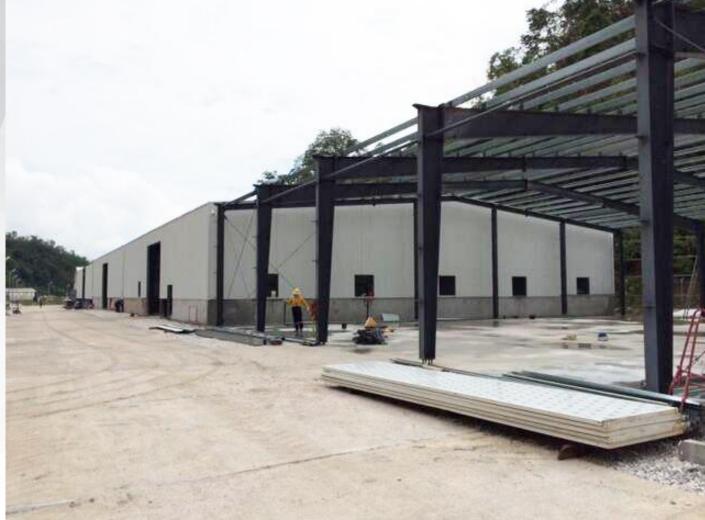

# **Laos Steel Structure Warehouse**

Project time : 2018
Project site : Laos
Project scale :
710m2
Product type :
Steel structure
Usage : Warehouse
Project features :
Traditional steel
structure frame,
using H-shaped steel
+ veneer wall panel +
thermal insulation
roof

Project Features: This project is a self-use steel structure warehouse ordered by Lao customers from PTH. The main frame is a traditional steel structure frame, using H-shaped steel + veneer wall panel + thermal insulation roof, the door is 6.6\*5m sandwich panel sliding door and 5X5m rolling door

The construction period is short, reducing costs accordingly. The overall construction has light weight, high strength, good overall rigidity and strong durability.

87

5448

(C) (C)

5442

(1)

2654

(7