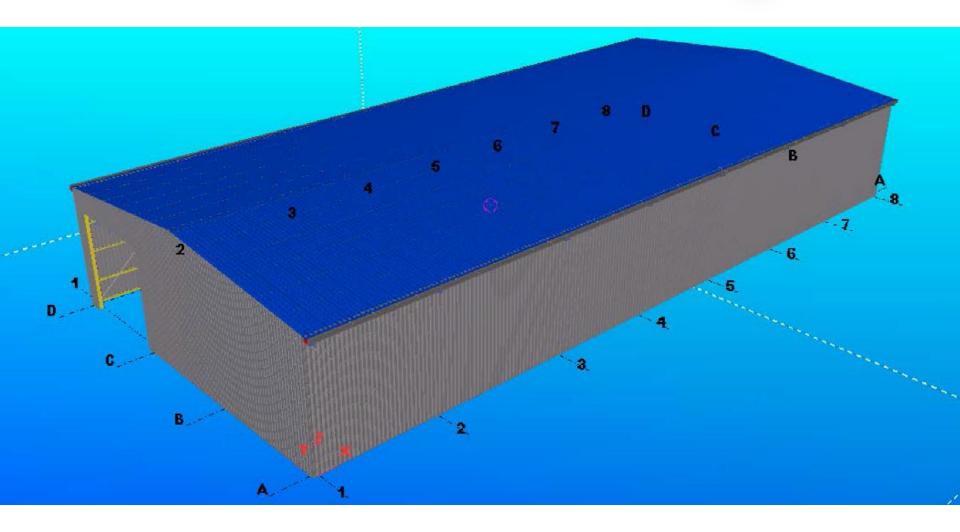

# **Project Design**

5442

an

PTH has more than 100 R&D design and technical engineers from home and abroad, and provides customized design services. Using the relevant information data of the construction project as the basis of the model, the building model is established, and the real information of the building is simulated through digital information simulation. At present, we have completed the research and development of the Revit family library of various products of the company, laying the foundation for efficient and accurate design, and at the same time can fully show the detailed nodes and 3D renderings of our company's products to customers.

Project Features: This project is a self-use steel structure warehouse ordered by Lao customers from PTH. The main frame is a traditional steel structure frame, using H-shaped steel + veneer wall panel + thermal insulation roof, the door is 6.6\*5m sandwich panel sliding door and 5X5m rolling door