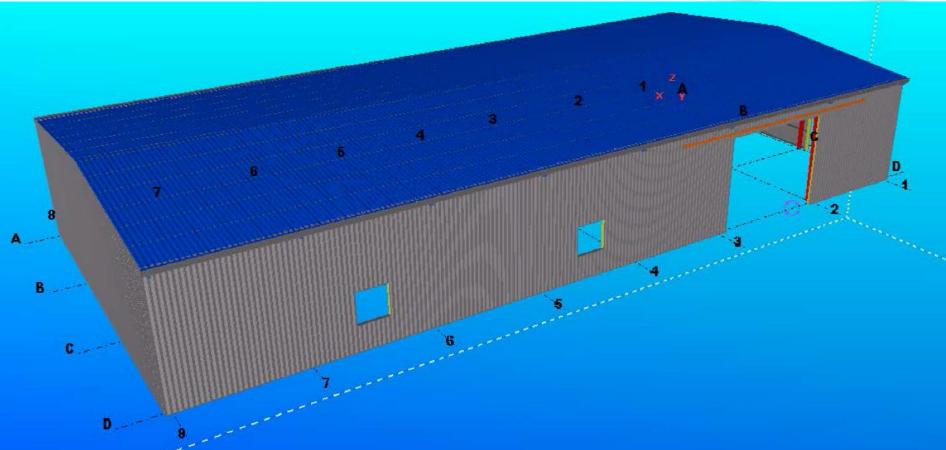

# **Project Design**

5442

an

PTH has more than 100 R&D design and technical engineers from home and abroad, and provides customized design services. Using the relevant information data of the construction project as the basis of the model, the building model is established, and the real information of the building is simulated through digital information simulation. At present, we have completed the research and development of the Revit family library of various products of the company, laying the foundation for efficient and accurate design, and at the same time can fully show the detailed nodes and 3D renderings of our company's products to customers.

Project Features: This project is a self-use steel structure warehouse ordered by Lao customers from PTH. The main frame is a traditional steel structure frame, using H-shaped steel + veneer wall panel + thermal insulation roof, the door is 6.6\*5m sandwich panel sliding door and 5X5m rolling door