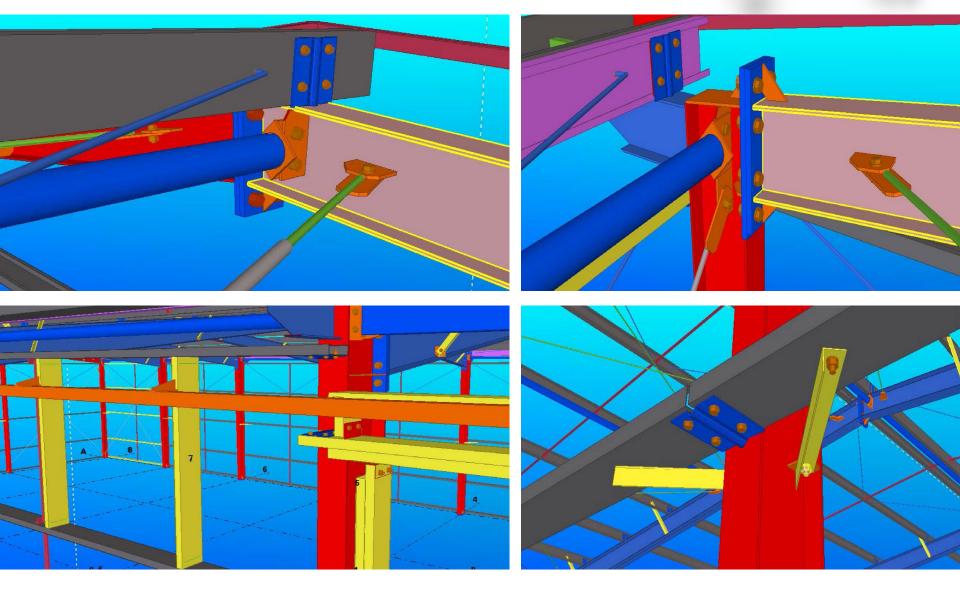

PTH

Design

PTH deepening designers use Tekla and FRAMECAD Structure deepening design software. Before deepening the design, you need to check whether the technical information of the design drawing meets the technical requirements of the deepening design, and then carry out the deepening design and production according to the final design drawing.

When deepening the design, it is necessary to ensure that the product assembly size deviation standards, welding quality technical requirements, structural connection nodes, product anti-corrosion processes, etc. meet the design technical specifications.