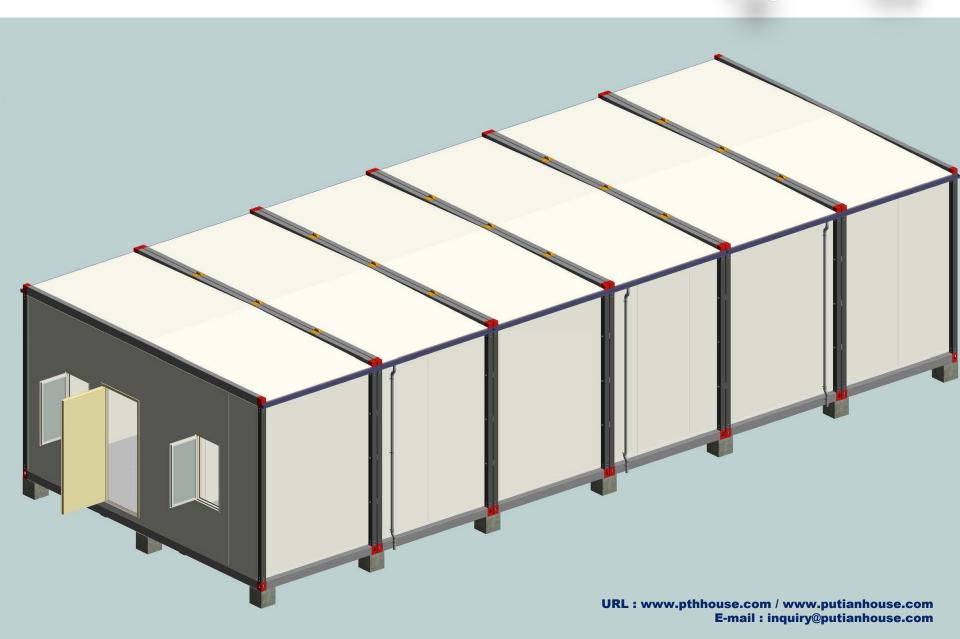

### **Project Features:**

It is used for planting vegetables, the heat insulation and sealing of the products have been specially treated, and the wallboard adopts 100mmPU sandwich panel. The container house used is not a standard container, it is specially customized for customers.

There are two planting areas in total, one for 6 sets of 20ft plant room + 1 set of 10ft insect-proof rooms, and one for 7 sets of 20ft plant room.

(1)