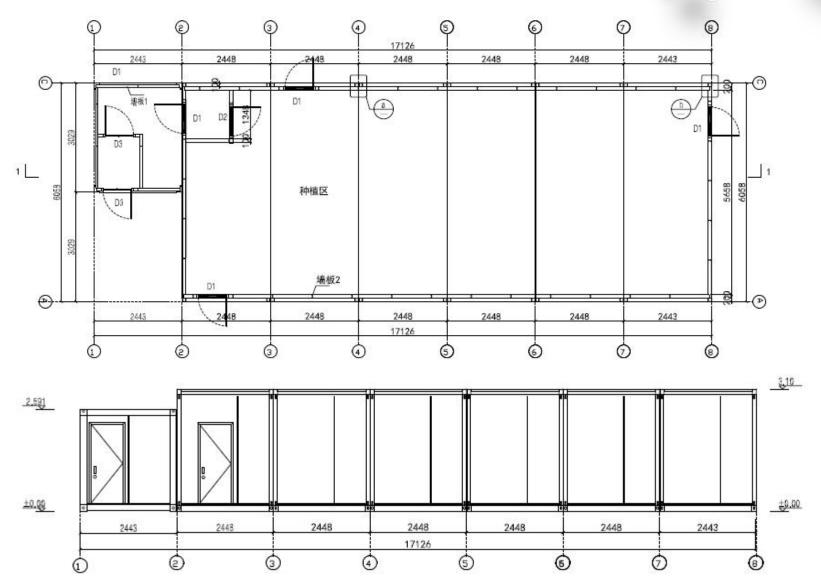

There are two planting areas in total, one for 6 sets of 20ft plant room + 1 set of 10ft insect-proof rooms, and one for 7 sets of 20ft plant room.

(1)

### **DESIGN**

The preliminary design is made in accordance to client's requirement and local building code. After getting the permission by local authority, PTH will do the shop drawing for production.

### **DESIGN**