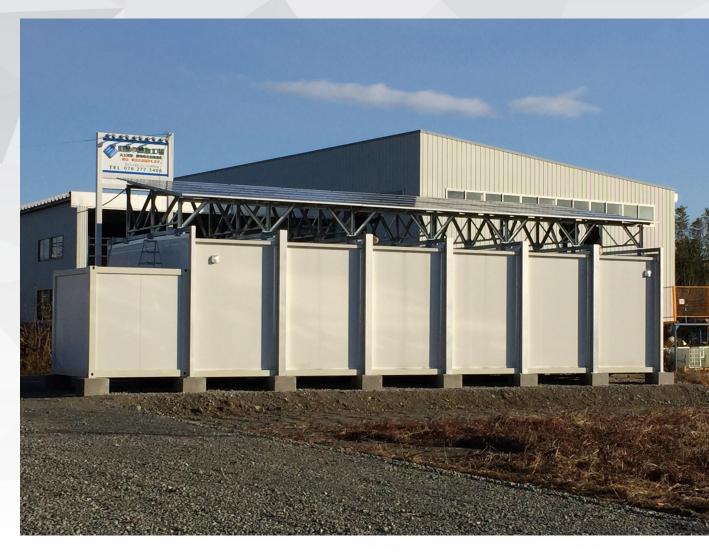

# Japan green plant container

1.Project No.: PT180581

2.Date : year 2018 3.Location: Japan 4.Scale: 13units

6058\*2438\*3100mm 3028\*2438\*2591mm5.

**Category: modular** 

container

**6.Function: planting** 

vegetables

7. Characteristics: **Customized products,** excellent insulation performance and weather proof

URL: www.pthhouse.com / www.putianhouse.com E-mail: inquiry@putianhouse.com

### **Project Features:**

It is used for planting vegetables, the heat insulation and sealing of the products have been specially treated, and the wallboard adopts 100mmPU sandwich panel. The container house used is not a standard container, it is specially customized for customers.

There are two planting areas in total, one for 6 sets of 20ft plant room + 1 set of 10ft insect-proof rooms, and one for 7 sets of 20ft plant room.

(1)