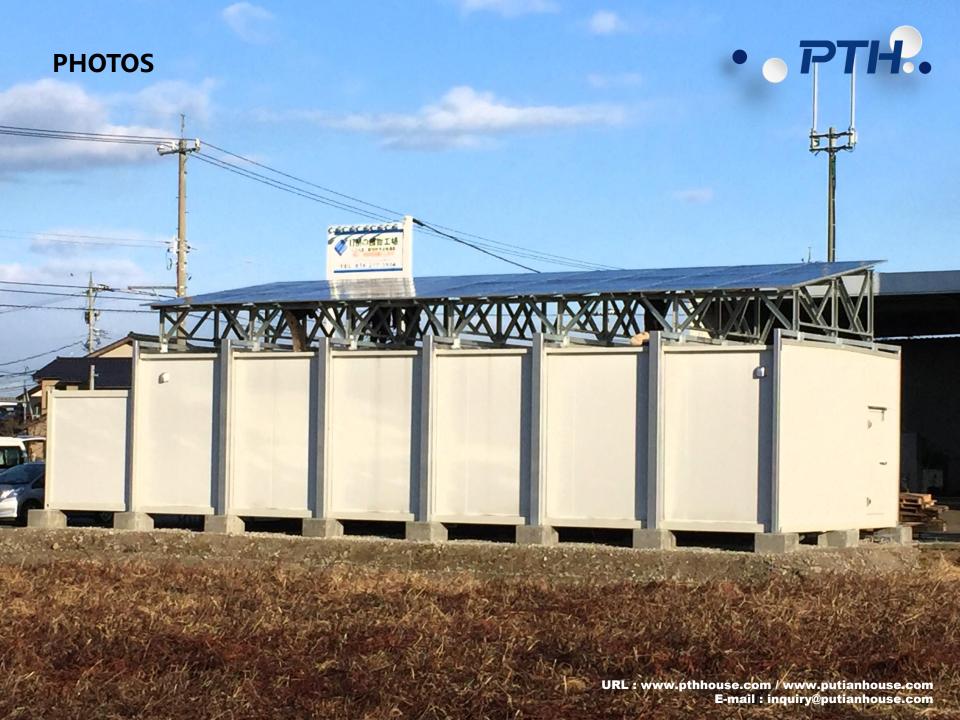

### **Project Features:**

It is used for planting vegetables, the heat insulation and sealing of the products have been specially treated, and the wallboard adopts 100mmPU sandwich panel. The container house used is not a standard container, it is specially customized for customers.

There are two planting areas in total, one for 6 sets of 20ft plant room + 1 set of 10ft insect-proof rooms, and one for 7 sets of 20ft plant room.

(1)