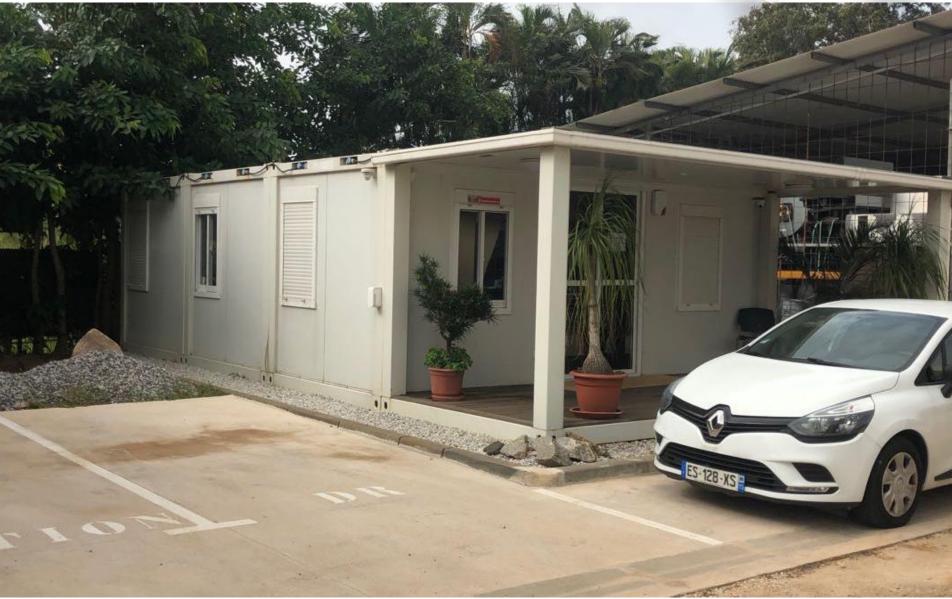

# CONTAINER HOUSE OFFICE PROJECT IN FRENCH GUYANA

1.PO No.: PT170437

2.Time: 2017

3.Location: French

Guyana

4.Scale: 4 units

**5.Category**: container

house

6.Purpose: Office
7.Features: 4 units
8\*20ft container house combined, including one unit for balcony.