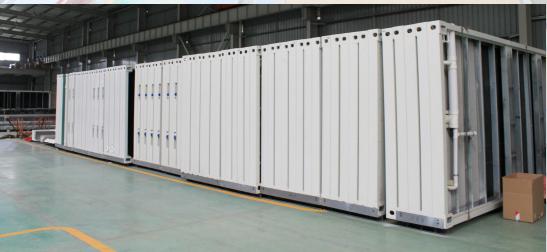

# CONTAINER HOUSE OFFICE PROJECT IN FRENCH GUYANA

1.PO No.: PT170437

2.Time: 2017

3.Location: French

Guyana

4.Scale: 4 units

**5.Category**: container

house

6.Purpose: Office
7.Features: 4 units
8\*20ft container house combined, including one unit for balcony.