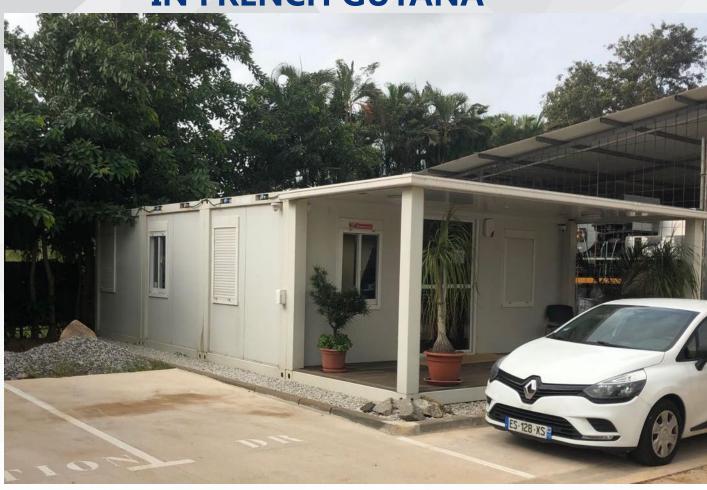

# CONTAINER HOUSE OFFICE PROJECT IN FRENCH GUYANA

1.PO No.: PT170437

2.Time: 2017

3.Location: French

Guyana

4.Scale: 4 units

**5.Category**: container

house

6.Purpose: Office
7.Features: 4 units
8\*20ft container house combined, including one unit for balcony.