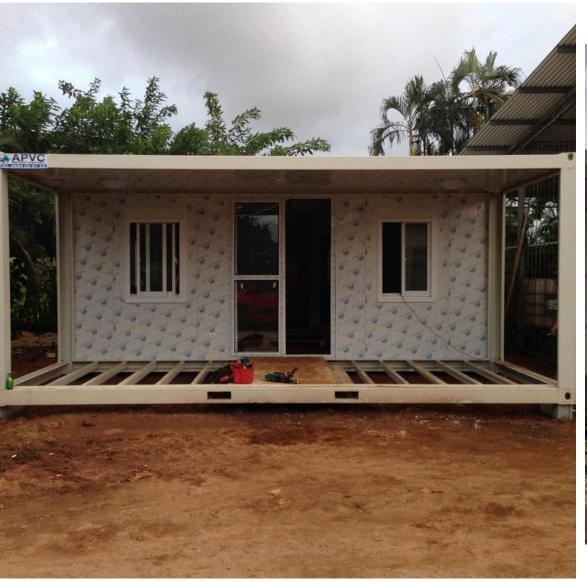

6.Purpose: Office
7.Features: 4 units
8\*20ft container house combined, including one unit for balcony.

## **DESIGN**

The preliminary design is made in accordance with client's requirement and local building code. After getting the permission by local authority, PTH will do the shop drawing for production.