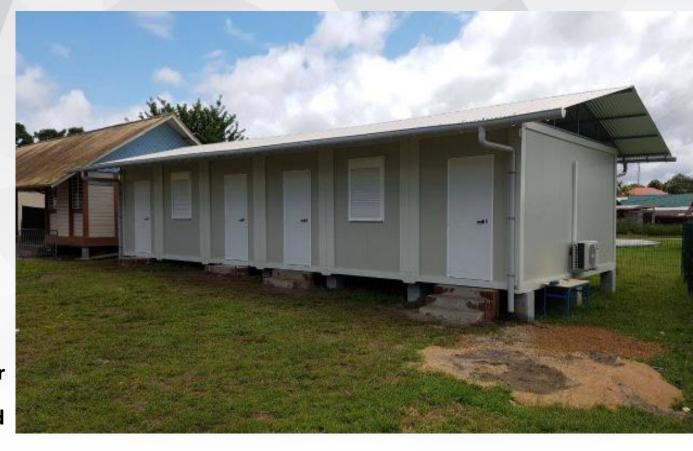

## French Guiana container classrooms and toilets

1. Project No. : PT180434 2. Date : Year 2018 3.Location : French Guiana 4. Scale : 1X45m2 container classroom 1X30m2 container classroom 9 X standard containers 8 X side toilet containers 1 toilet container **6** X splicing containers 5. Category : Container house 6. Function: retail, used in classrooms, toilets, etc.

Project Features: This project is the second container project of French Guiana customers. The project includes different units. The customer purchased a total of 45 square container classrooms, 30 square container classrooms, 9 standard containers and 8 sets of side toilet containers, 1 toilet container, 6 splicing containers are used for local container retail.