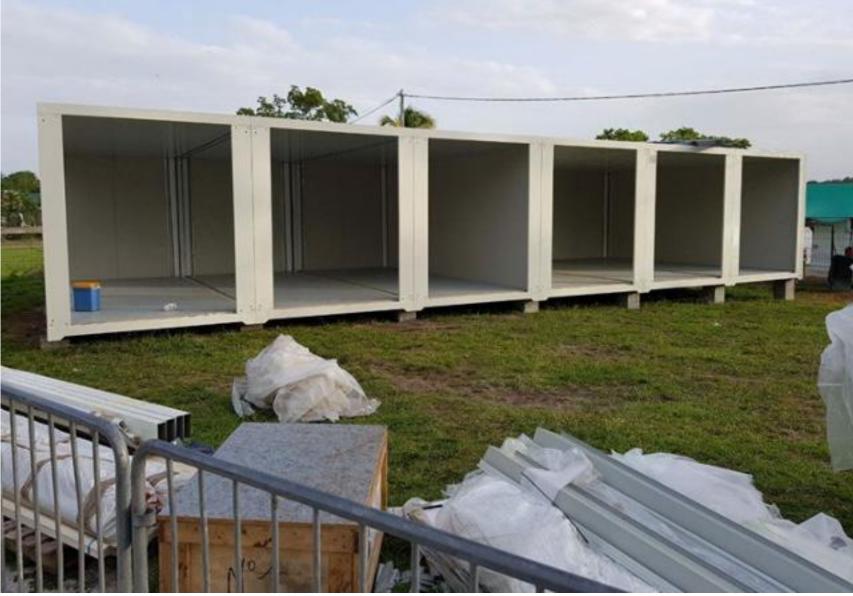

## French Guiana container classrooms and toilets

1. Project No. : PT180434 2. Date : Year 2018 3.Location : French Guiana 4. Scale : 1X45m2 container classroom 1X30m2 container classroom 9 X standard containers 8 X side toilet containers 1 toilet container **6** X splicing containers 5. Category : Container house 6. Function: retail, used in classrooms, toilets, etc.

Project Features: This project is the second container project of French Guiana customers. The project includes different units. The customer purchased a total of 45 square container classrooms, 30 square container classrooms, 9 standard containers and 8 sets of side toilet containers, 1 toilet container, 6 splicing containers are used for local container retail.