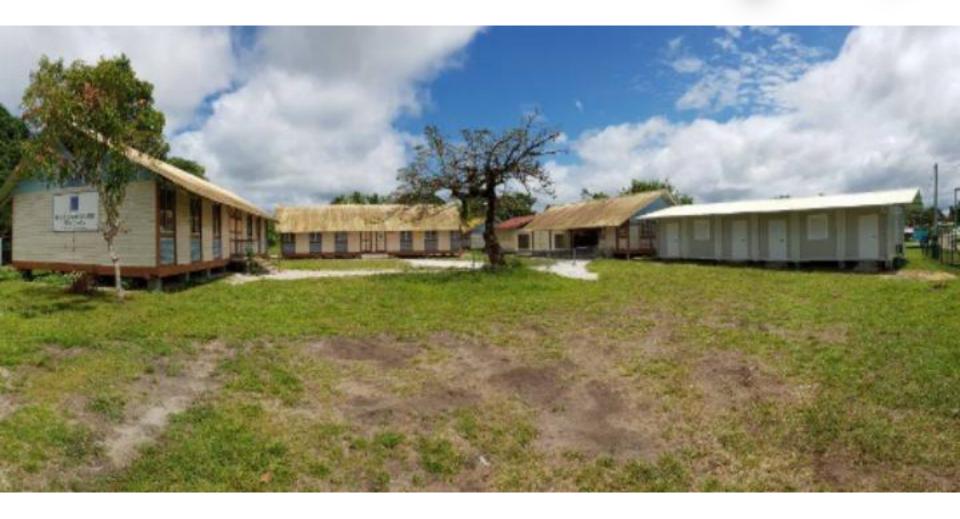

## French Guiana container classrooms and toilets

1. Project No. : PT180434 2. Date : Year 2018 3.Location : French Guiana 4. Scale : 1X45m2 container classroom 1X30m2 container classroom 9 X standard containers 8 X side toilet containers 1 toilet container **6** X splicing containers 5. Category : Container house 6. Function: retail, used in classrooms, toilets, etc.

Project Features: This project is the second container project of French Guiana customers. The project includes different units. The customer purchased a total of 45 square container classrooms, 30 square container classrooms, 9 standard containers and 8 sets of side toilet containers, 1 toilet container, 6 splicing containers are used for local container retail.