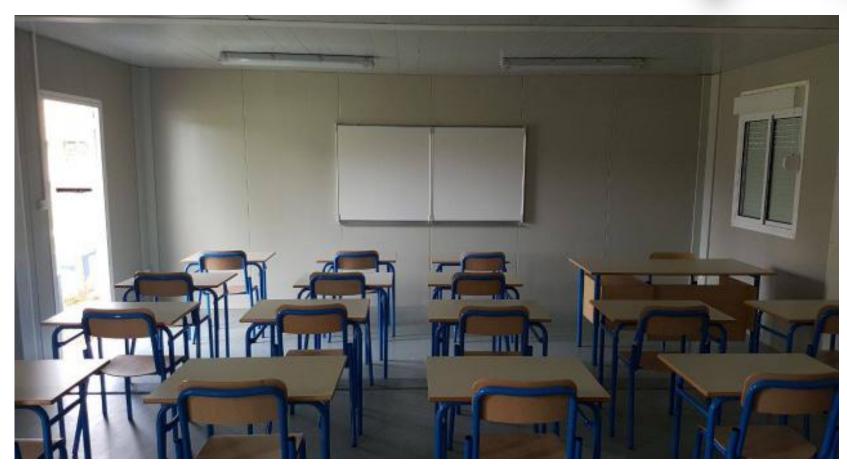

## French Guiana container classrooms and toilets

1. Project No. : PT180434 2. Date : Year 2018 3.Location : French Guiana 4. Scale : 1X45m2 container classroom 1X30m2 container classroom 9 X standard containers 8 X side toilet containers 1 toilet container **6** X splicing containers 5. Category : Container house 6. Function: retail, used in classrooms, toilets, etc.

Project Features: This project is the second container project of French Guiana customers. The project includes different units. The customer purchased a total of 45 square container classrooms, 30 square container classrooms, 9 standard containers and 8 sets of side toilet containers, 1 toilet container, 6 splicing containers are used for local container retail.

#### 30 M2 container classroom

А