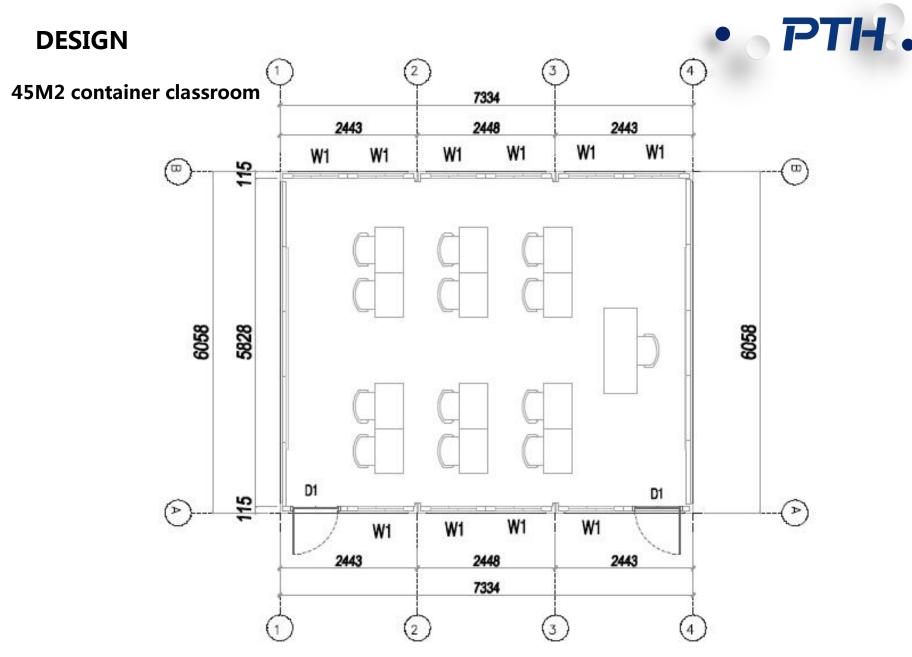

## French Guiana container classrooms and toilets

1. Project No. : PT180434 2. Date : Year 2018 3.Location : French Guiana 4. Scale : 1X45m2 container classroom 1X30m2 container classroom 9 X standard containers 8 X side toilet containers 1 toilet container **6** X splicing containers 5. Category : Container house 6. Function: retail, used in classrooms, toilets, etc.

Project Features: This project is the second container project of French Guiana customers. The project includes different units. The customer purchased a total of 45 square container classrooms, 30 square container classrooms, 9 standard containers and 8 sets of side toilet containers, 1 toilet container, 6 splicing containers are used for local container retail.