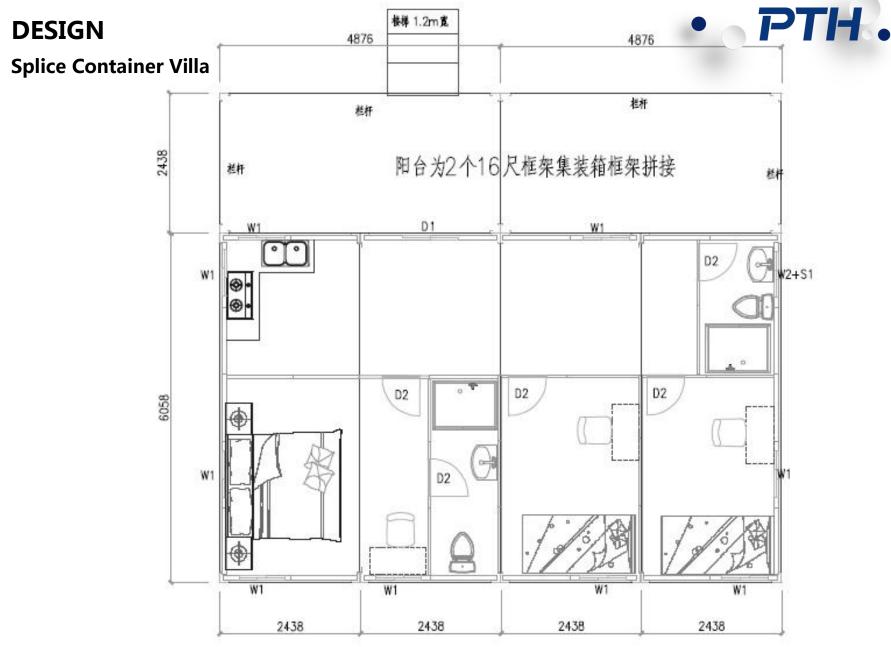

Project Features: This project is the second container project of French Guiana customers. The project includes different units. The customer purchased a total of 45 square container classrooms, 30 square container classrooms, 9 standard containers and 8 sets of side toilet containers, 1 toilet container, 6 splicing containers are used for local container retail.