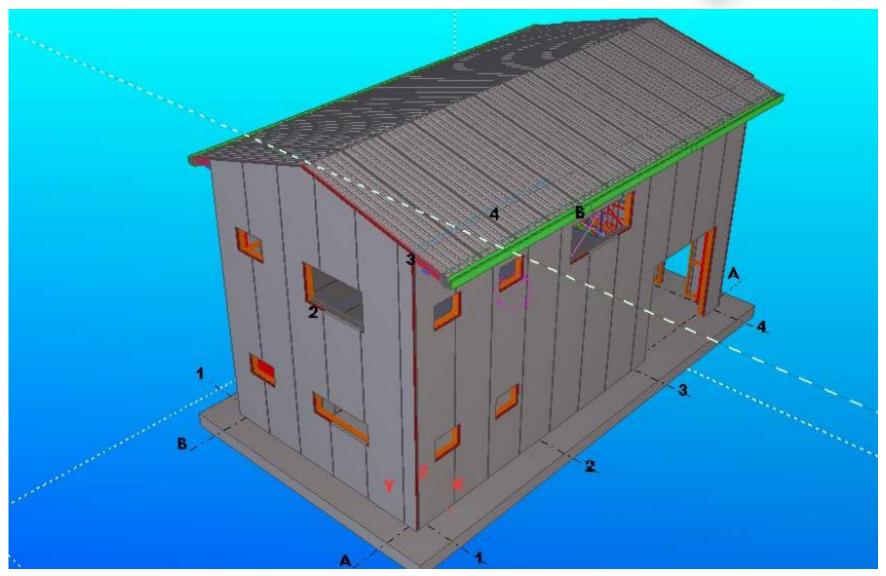

The building has a length of 12 meters, a width of 5.7 meters, a partial mezzanine, a construction area of 129 square meters, and a structural form of a portal frame structure. The first floor is the workshop for product processing and use; the second floor is the office and product storage. Since it is an island country, the project has extremely high requirements on anti-corrosion, and customers have strict requirements on quality. Therefore, all the frames are all hot-dip galvanized, and the connecting screws are all hot-dip galvanized; the roof is 0.6mm colored steel sheet+ 50mm glass wool as insulation + stainless steel wire mesh + aluminum foil paper