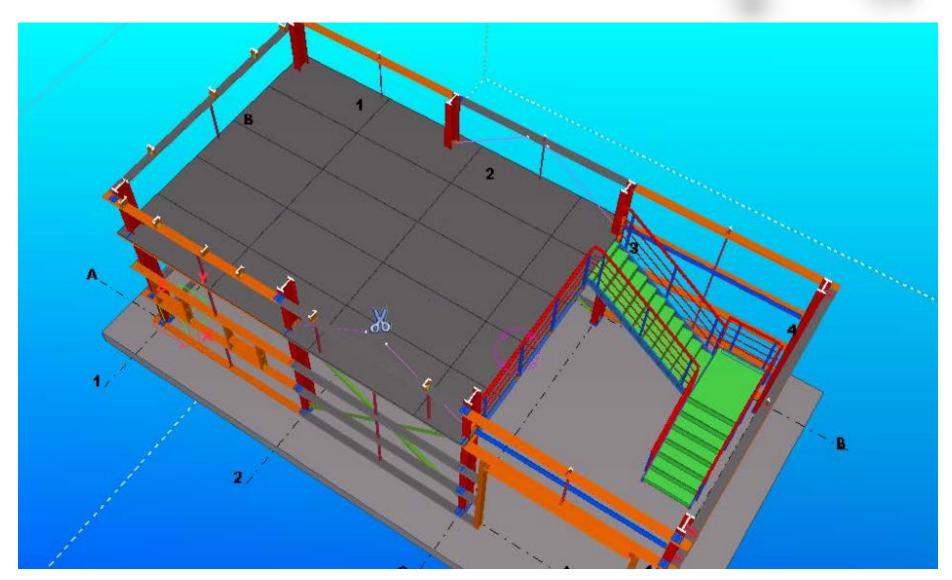

The building has a length of 12 meters, a width of 5.7 meters, a partial mezzanine, a construction area of 129 square meters, and a structural form of a portal frame structure. The first floor is the workshop for product processing and use; the second floor is the office and product storage. Since it is an island country, the project has extremely high requirements on anti-corrosion, and customers have strict requirements on quality. Therefore, all the frames are all hot-dip galvanized, and the connecting screws are all hot-dip galvanized; the roof is 0.6mm colored steel sheet+ 50mm glass wool as insulation + stainless steel wire mesh + aluminum foil paper