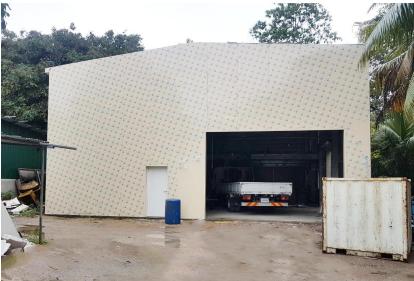

#### Project features:

The customer operated a pure water filling manufacturing plant and previously worked with PTH on a steel structure project. Due to the need for business expansion, the customer contacted us to request the construction of a two story steel structure for a fish processing plant

The building has a length of 12 meters, a width of 5.7 meters, a partial mezzanine, a construction area of 129 square meters, and a structural form of a portal frame structure. The first floor is the workshop for product processing and use; the second floor is the office and product storage. Since it is an island country, the project has extremely high requirements on anti-corrosion, and customers have strict requirements on quality. Therefore, all the frames are all hot-dip galvanized, and the connecting screws are all hot-dip galvanized; the roof is 0.6mm colored steel sheet+ 50mm glass wool as insulation + stainless steel wire mesh + aluminum foil paper