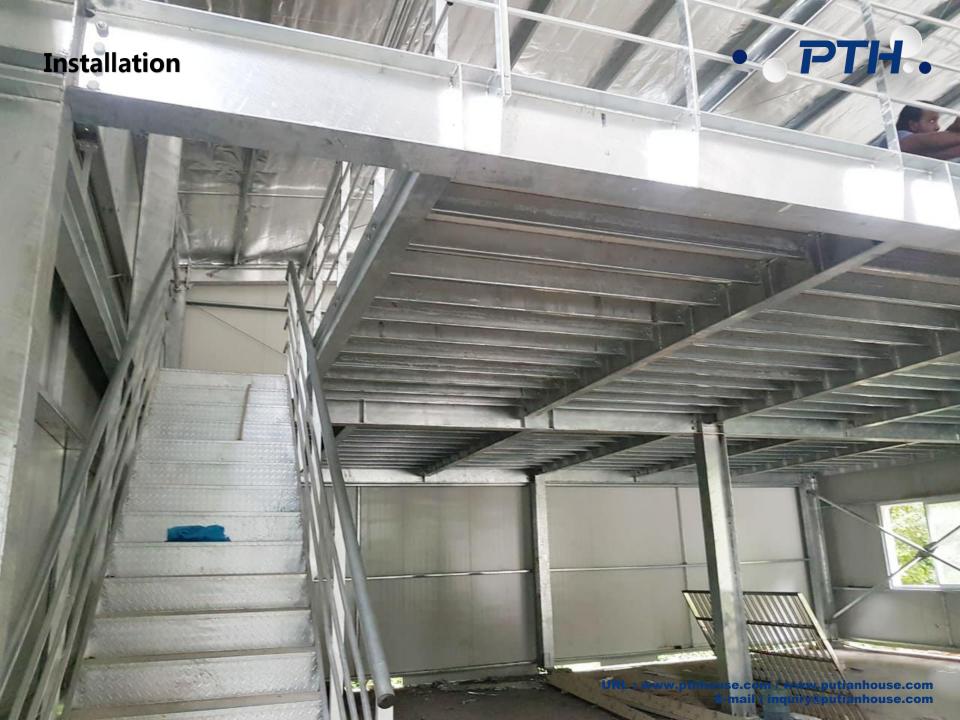

The building has a length of 12 meters, a width of 5.7 meters, a partial mezzanine, a construction area of 129 square meters, and a structural form of a portal frame structure. The first floor is the workshop for product processing and use; the second floor is the office and product storage. Since it is an island country, the project has extremely high requirements on anti-corrosion, and customers have strict requirements on quality. Therefore, all the frames are all hot-dip galvanized, and the connecting screws are all hot-dip galvanized; the roof is 0.6mm colored steel sheet+ 50mm glass wool as insulation + stainless steel wire mesh + aluminum foil paper