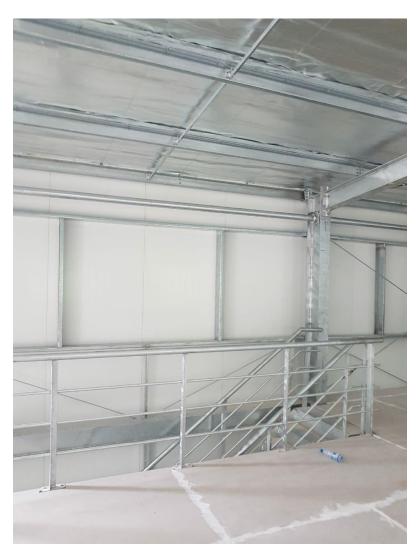

The building has a length of 12 meters, a width of 5.7 meters, a partial mezzanine, a construction area of 129 square meters, and a structural form of a portal frame structure. The first floor is the workshop for product processing and use; the second floor is the office and product storage. Since it is an island country, the project has extremely high requirements on anti-corrosion, and customers have strict requirements on quality. Therefore, all the frames are all hot-dip galvanized, and the connecting screws are all hot-dip galvanized; the roof is 0.6mm colored steel sheet+ 50mm glass wool as insulation + stainless steel wire mesh + aluminum foil paper