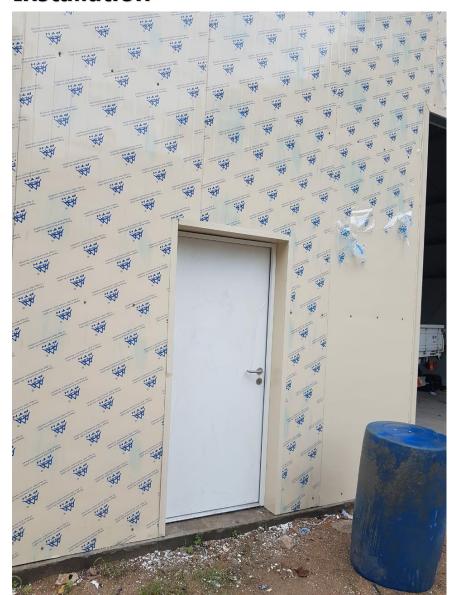

The building has a length of 12 meters, a width of 5.7 meters, a partial mezzanine, a construction area of 129 square meters, and a structural form of a portal frame structure. The first floor is the workshop for product processing and use; the second floor is the office and product storage. Since it is an island country, the project has extremely high requirements on anti-corrosion, and customers have strict requirements on quality. Therefore, all the frames are all hot-dip galvanized, and the connecting screws are all hot-dip galvanized; the roof is 0.6mm colored steel sheet+ 50mm glass wool as insulation + stainless steel wire mesh + aluminum foil paper