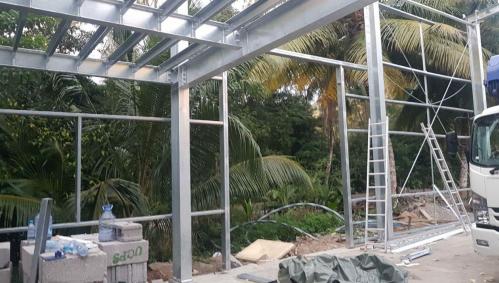

The building has a length of 12 meters, a width of 5.7 meters, a partial mezzanine, a construction area of 129 square meters, and a structural form of a portal frame structure. The first floor is the workshop for product processing and use; the second floor is the office and product storage. Since it is an island country, the project has extremely high requirements on anti-corrosion, and customers have strict requirements on quality. Therefore, all the frames are all hot-dip galvanized, and the connecting screws are all hot-dip galvanized; the roof is 0.6mm colored steel sheet+ 50mm glass wool as insulation + stainless steel wire mesh + aluminum foil paper