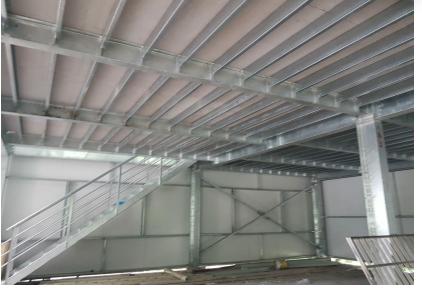

The building has a length of 12 meters, a width of 5.7 meters, a partial mezzanine, a construction area of 129 square meters, and a structural form of a portal frame structure. The first floor is the workshop for product processing and use; the second floor is the office and product storage. Since it is an island country, the project has extremely high requirements on anti-corrosion, and customers have strict requirements on quality. Therefore, all the frames are all hot-dip galvanized, and the connecting screws are all hot-dip galvanized; the roof is 0.6mm colored steel sheet+ 50mm glass wool as insulation + stainless steel wire mesh + aluminum foil paper