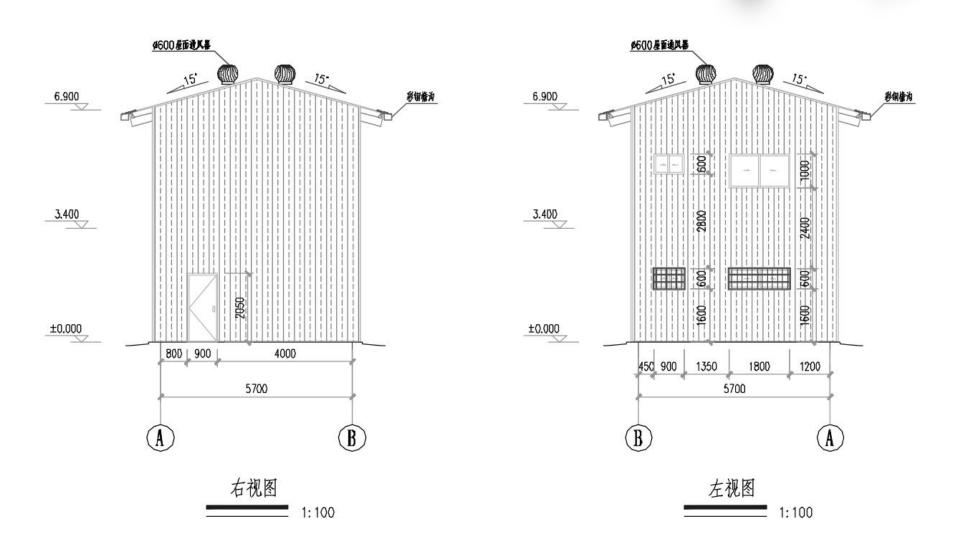

The building has a length of 12 meters, a width of 5.7 meters, a partial mezzanine, a construction area of 129 square meters, and a structural form of a portal frame structure. The first floor is the workshop for product processing and use; the second floor is the office and product storage. Since it is an island country, the project has extremely high requirements on anti-corrosion, and customers have strict requirements on quality. Therefore, all the frames are all hot-dip galvanized, and the connecting screws are all hot-dip galvanized; the roof is 0.6mm colored steel sheet+ 50mm glass wool as insulation + stainless steel wire mesh + aluminum foil paper

# 设计图