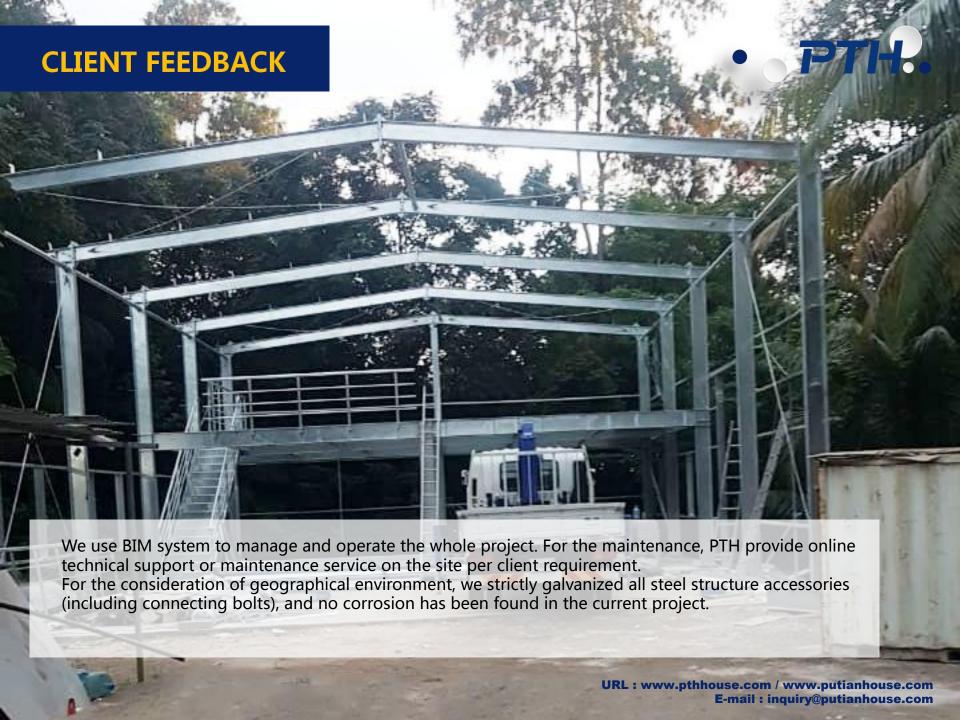

#### Project features:

The customer operated a pure water filling manufacturing plant and previously worked with PTH on a steel structure project. Due to the need for business expansion, the customer contacted us to request the construction of a two story steel structure for a fish processing plant

The building has a length of 12 meters, a width of 5.7 meters, a partial mezzanine, a construction area of 129 square meters, and a structural form of a portal frame structure. The first floor is the workshop for product processing and use; the second floor is the office and product storage. Since it is an island country, the project has extremely high requirements on anti-corrosion, and customers have strict requirements on quality. Therefore, all the frames are all hot-dip galvanized, and the connecting screws are all hot-dip galvanized; the roof is 0.6mm colored steel sheet+ 50mm glass wool as insulation + stainless steel wire mesh + aluminum foil paper