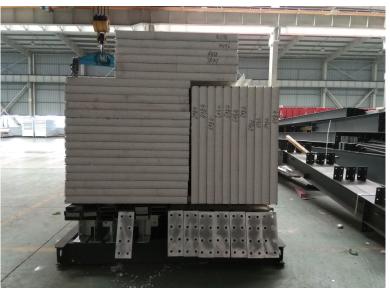

#### **PACKAGE & LOADING**

PTH designs reasonable packaging scheme according to product structure characteristics / customer quality requirements. PTH adopts the unit design of parts in packaging, which effectively reduces the product packaging volume. Each unit part adopts independent small packaging, and multiple small packages are combined to form an overall packaging convenient for transportation and installation. And because of the overall packaging, it is convenient for loading and unloading, reducing the labor cost.