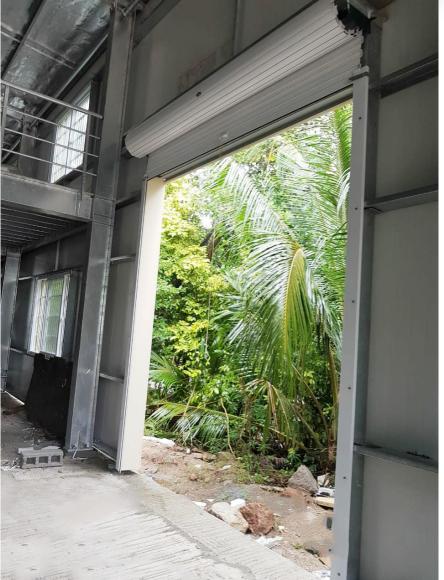

The building has a length of 12 meters, a width of 5.7 meters, a partial mezzanine, a construction area of 129 square meters, and a structural form of a portal frame structure. The first floor is the workshop for product processing and use; the second floor is the office and product storage. Since it is an island country, the project has extremely high requirements on anti-corrosion, and customers have strict requirements on quality. Therefore, all the frames are all hot-dip galvanized, and the connecting screws are all hot-dip galvanized; the roof is 0.6mm colored steel sheet+ 50mm glass wool as insulation + stainless steel wire mesh + aluminum foil paper