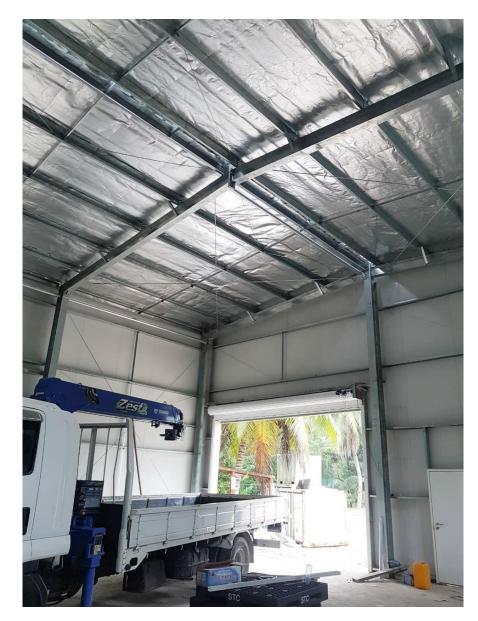

The building has a length of 12 meters, a width of 5.7 meters, a partial mezzanine, a construction area of 129 square meters, and a structural form of a portal frame structure. The first floor is the workshop for product processing and use; the second floor is the office and product storage. Since it is an island country, the project has extremely high requirements on anti-corrosion, and customers have strict requirements on quality. Therefore, all the frames are all hot-dip galvanized, and the connecting screws are all hot-dip galvanized; the roof is 0.6mm colored steel sheet+ 50mm glass wool as insulation + stainless steel wire mesh + aluminum foil paper