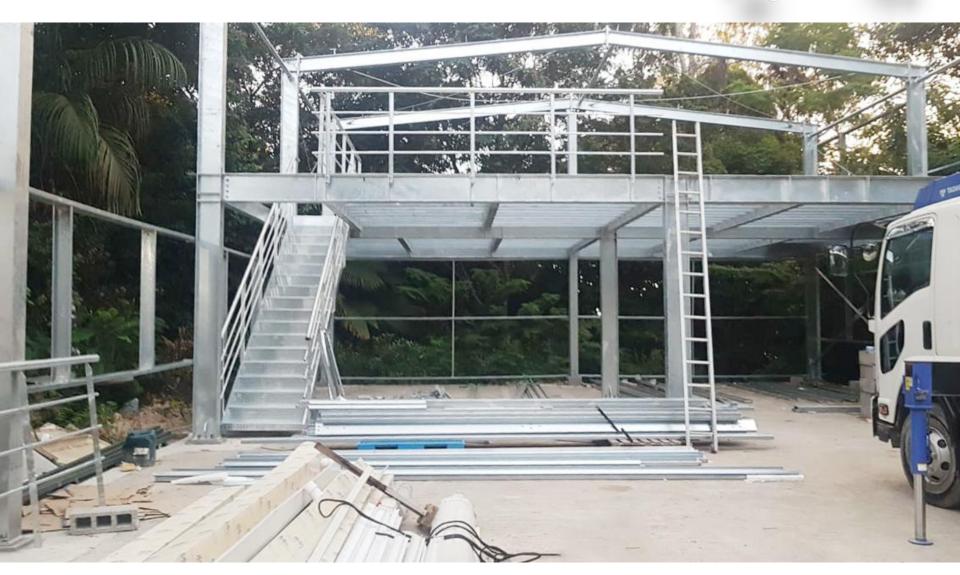

The building has a length of 12 meters, a width of 5.7 meters, a partial mezzanine, a construction area of 129 square meters, and a structural form of a portal frame structure. The first floor is the workshop for product processing and use; the second floor is the office and product storage. Since it is an island country, the project has extremely high requirements on anti-corrosion, and customers have strict requirements on quality. Therefore, all the frames are all hot-dip galvanized, and the connecting screws are all hot-dip galvanized; the roof is 0.6mm colored steel sheet+ 50mm glass wool as insulation + stainless steel wire mesh + aluminum foil paper