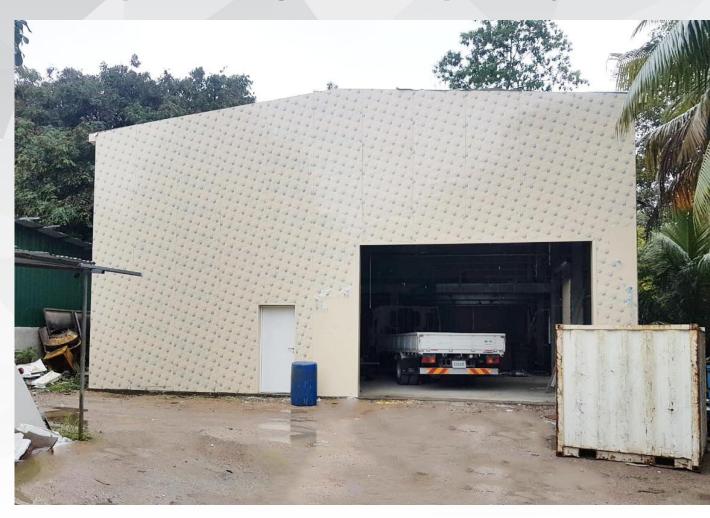

# Fish processing workshop in Seychelles

1Project No.: PT180363

2.Date: 2018

3.Location : Seychelles 4.Scale : About 129m²

**5.Category : Steel** 

structure

6.Function: Fish

processing workshop 7. Characteristics:

#### Project features:

The customer operated a pure water filling manufacturing plant and previously worked with PTH on a steel structure project. Due to the need for business expansion, the customer contacted us to request the construction of a two story steel structure for a fish processing plant

The building has a length of 12 meters, a width of 5.7 meters, a partial mezzanine, a construction area of 129 square meters, and a structural form of a portal frame structure. The first floor is the workshop for product processing and use; the second floor is the office and product storage. Since it is an island country, the project has extremely high requirements on anti-corrosion, and customers have strict requirements on quality. Therefore, all the frames are all hot-dip galvanized, and the connecting screws are all hot-dip galvanized; the roof is 0.6mm colored steel sheet+ 50mm glass wool as insulation + stainless steel wire mesh + aluminum foil paper