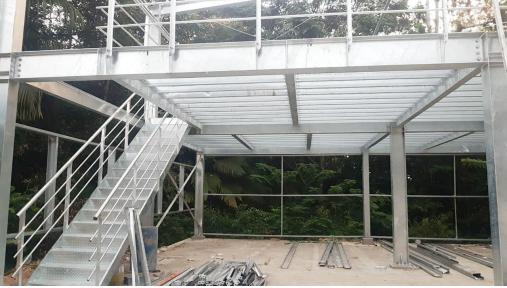

The building has a length of 12 meters, a width of 5.7 meters, a partial mezzanine, a construction area of 129 square meters, and a structural form of a portal frame structure. The first floor is the workshop for product processing and use; the second floor is the office and product storage. Since it is an island country, the project has extremely high requirements on anti-corrosion, and customers have strict requirements on quality. Therefore, all the frames are all hot-dip galvanized, and the connecting screws are all hot-dip galvanized; the roof is 0.6mm colored steel sheet+ 50mm glass wool as insulation + stainless steel wire mesh + aluminum foil paper