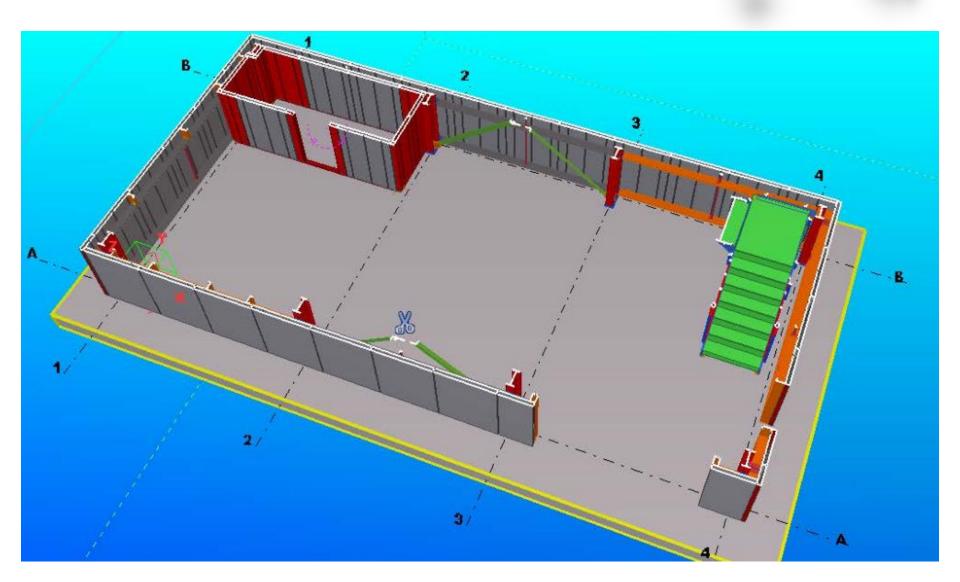

The building has a length of 12 meters, a width of 5.7 meters, a partial mezzanine, a construction area of 129 square meters, and a structural form of a portal frame structure. The first floor is the workshop for product processing and use; the second floor is the office and product storage. Since it is an island country, the project has extremely high requirements on anti-corrosion, and customers have strict requirements on quality. Therefore, all the frames are all hot-dip galvanized, and the connecting screws are all hot-dip galvanized; the roof is 0.6mm colored steel sheet+ 50mm glass wool as insulation + stainless steel wire mesh + aluminum foil paper