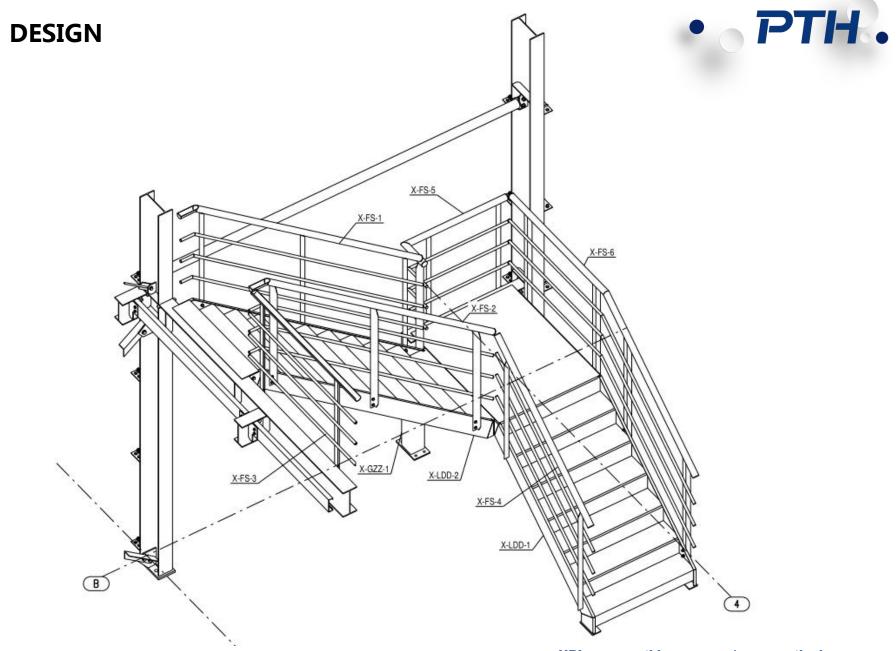

n, the customer contacted us to request the construction of a two story steel structure for a fish processing plant

The building has a length of 12 meters, a width of 5.7 meters, a partial mezzanine, a construction area of 129 square meters, and a structural form of a portal frame structure. The first floor is the workshop for product processing and use; the second floor is the office and product storage. Since it is an island country, the project has extremely high requirements on anti-corrosion, and customers have strict requirements on quality. Therefore, all the frames are all hot-dip galvanized, and the connecting screws are all hot-dip galvanized; the roof is 0.6mm colored steel sheet+ 50mm glass wool as insulation + stainless steel wire mesh + aluminum foil paper





(1)



















# 设计图









## **PRODUCTION & DELIVERY**



#### PROCUREMENT:

PTH has a mature procurement supply chain, including product raw materials, kitchen and bathroom accessories, home equipment and other supporting facilities. Each year, PTH conducts quality assessments of suppliers, resolutely rejects unqualified suppliers, and guarantees the quality of products from the source.



PTH owns hundreds of fully automatic mechanized production lines, which ensures high production efficiency and timely delivery. In the manufacturing process, PTH can provide production progress reports to customers through pictures and video. PTH has a professional quality inspection team which takes strict quality control in each process, and make sure defect product never be delivered to client.

####