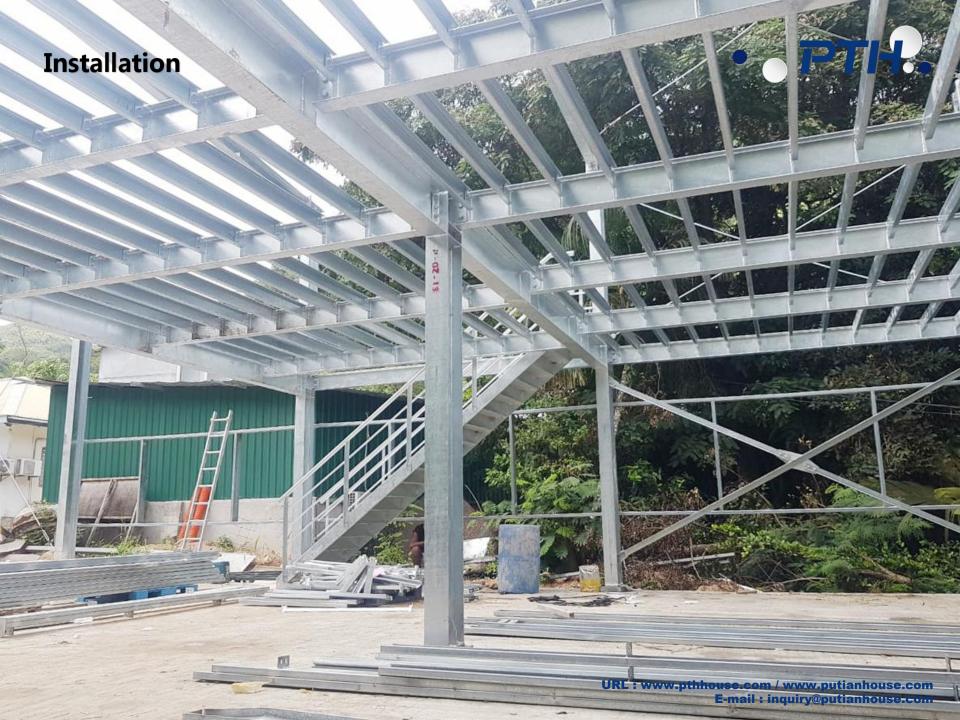

The building has a length of 12 meters, a width of 5.7 meters, a partial mezzanine, a construction area of 129 square meters, and a structural form of a portal frame structure. The first floor is the workshop for product processing and use; the second floor is the office and product storage. Since it is an island country, the project has extremely high requirements on anti-corrosion, and customers have strict requirements on quality. Therefore, all the frames are all hot-dip galvanized, and the connecting screws are all hot-dip galvanized; the roof is 0.6mm colored steel sheet+ 50mm glass wool as insulation + stainless steel wire mesh + aluminum foil paper