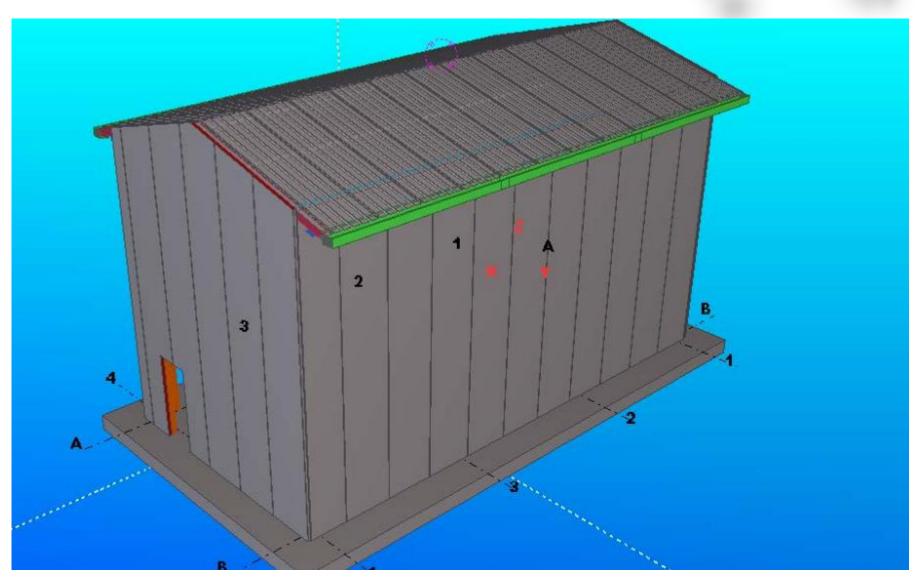

The building has a length of 12 meters, a width of 5.7 meters, a partial mezzanine, a construction area of 129 square meters, and a structural form of a portal frame structure. The first floor is the workshop for product processing and use; the second floor is the office and product storage. Since it is an island country, the project has extremely high requirements on anti-corrosion, and customers have strict requirements on quality. Therefore, all the frames are all hot-dip galvanized, and the connecting screws are all hot-dip galvanized; the roof is 0.6mm colored steel sheet+ 50mm glass wool as insulation + stainless steel wire mesh + aluminum foil paper