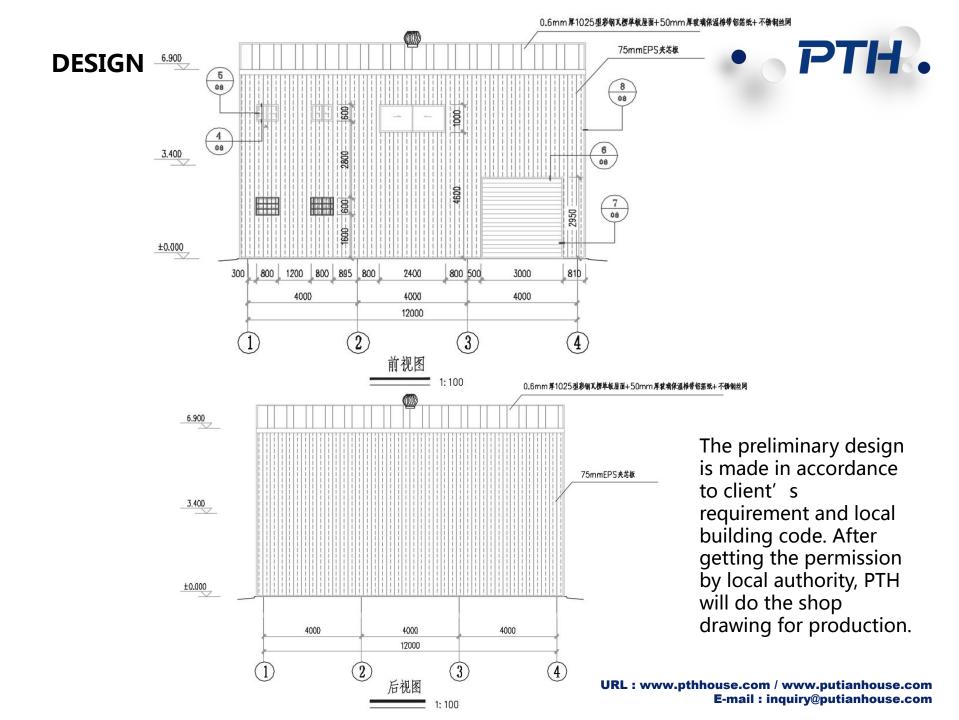

The building has a length of 12 meters, a width of 5.7 meters, a partial mezzanine, a construction area of 129 square meters, and a structural form of a portal frame structure. The first floor is the workshop for product processing and use; the second floor is the office and product storage. Since it is an island country, the project has extremely high requirements on anti-corrosion, and customers have strict requirements on quality. Therefore, all the frames are all hot-dip galvanized, and the connecting screws are all hot-dip galvanized; the roof is 0.6mm colored steel sheet+ 50mm glass wool as insulation + stainless steel wire mesh + aluminum foil paper

# 设计图