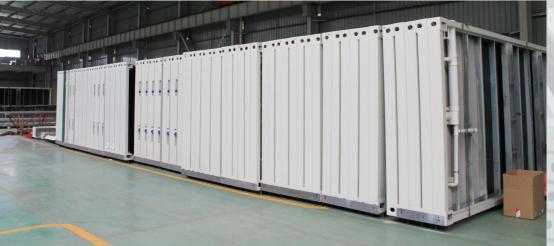

# Netherlands 20ft container storage house

PTH

1.Project No. : PT190216 2.Date : 2019 3. Location : Netherlands 4. Scale : 6 units 20ft flat pack container 5. Category : **Container house** 6. Function : Storage house 7. Project features: with forklift beam for easy transportation and good thermal insulation

Project features: The customer is a local building materials dealer in the Netherlands, who purchased our standard welding box, 1 door and 2 windows. In order to meet the requirement of being able to move after installation, we installed forklift beams at the bottom of the container; for better thermal insulation, PU sandwich panels for wall panels and double glazing for windows.