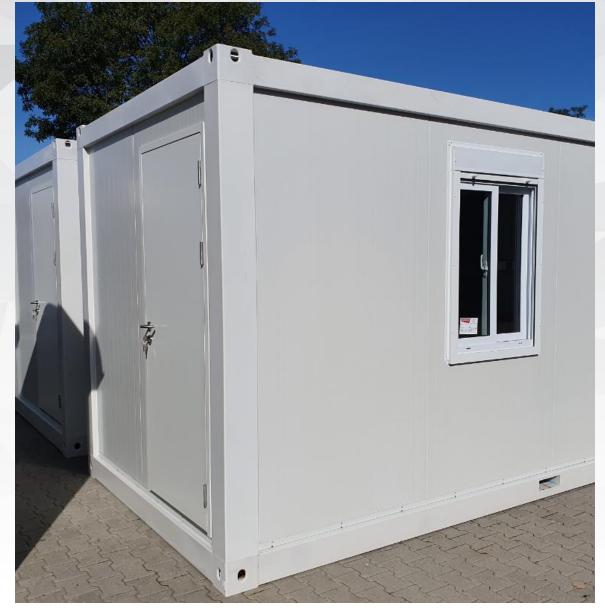

# Netherlands 20ft container storage house

PTH

1.Project No. : PT190216 2.Date : 2019 3. Location : Netherlands 4. Scale : 6 units 20ft flat pack container 5. Category : **Container house** 6. Function : Storage house 7. Project features: with forklift beam for easy transportation and good thermal insulation

Project features: The customer is a local building materials dealer in the Netherlands, who purchased our standard welding box, 1 door and 2 windows. In order to meet the requirement of being able to move after installation, we installed forklift beams at the bottom of the container; for better thermal insulation, PU sandwich panels for wall panels and double glazing for windows.