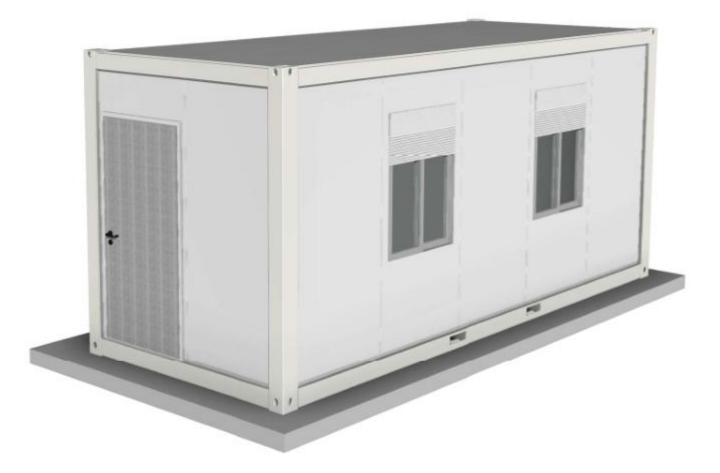

Project features: The customer is a local building materials dealer in the Netherlands, who purchased our standard welding box, 1 door and 2 windows. In order to meet the requirement of being able to move after installation, we installed forklift beams at the bottom of the container; for better thermal insulation, PU sandwich panels for wall panels and double glazing for windows.