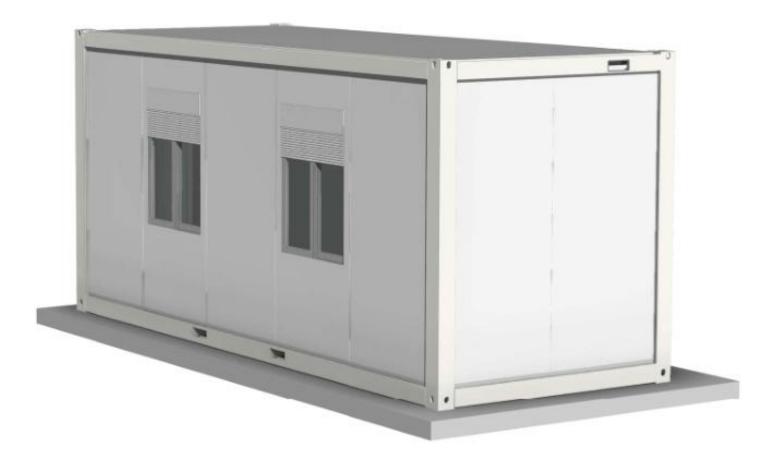

Project features: The customer is a local building materials dealer in the Netherlands, who purchased our standard welding box, 1 door and 2 windows. In order to meet the requirement of being able to move after installation, we installed forklift beams at the bottom of the container; for better thermal insulation, PU sandwich panels for wall panels and double glazing for windows.