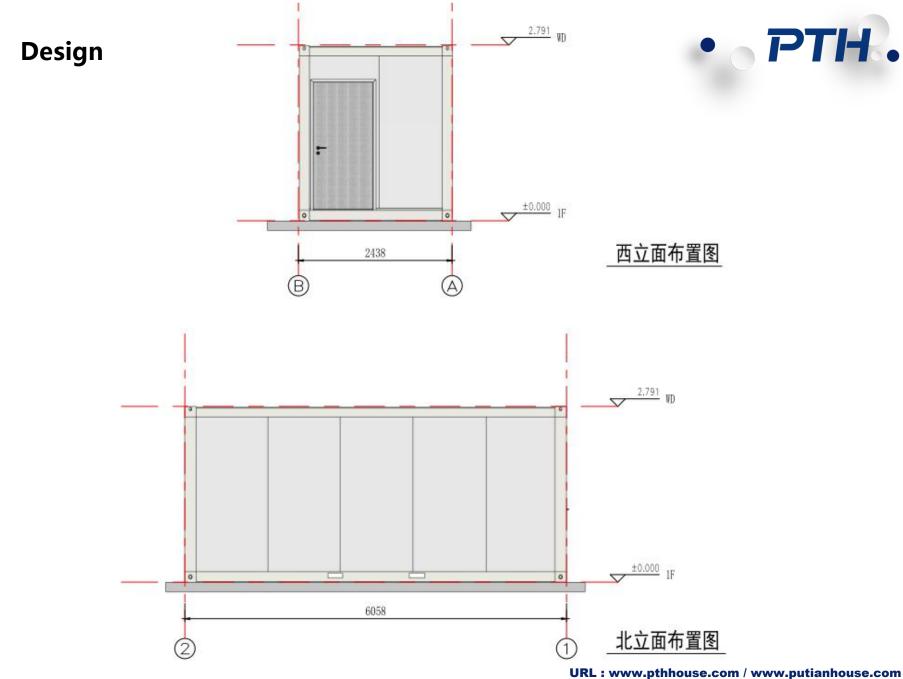

Project features: The customer is a local building materials dealer in the Netherlands, who purchased our standard welding box, 1 door and 2 windows. In order to meet the requirement of being able to move after installation, we installed forklift beams at the bottom of the container; for better thermal insulation, PU sandwich panels for wall panels and double glazing for windows.

(1)

A

1654

URL : www.pthhouse.com / www.putianhouse.com E-mail : inquiry@putianhouse.com

The preliminary design is made in accordance to client' s requirement and local building code. After getting the permission by local authority, PTH will do the shop drawing for production.