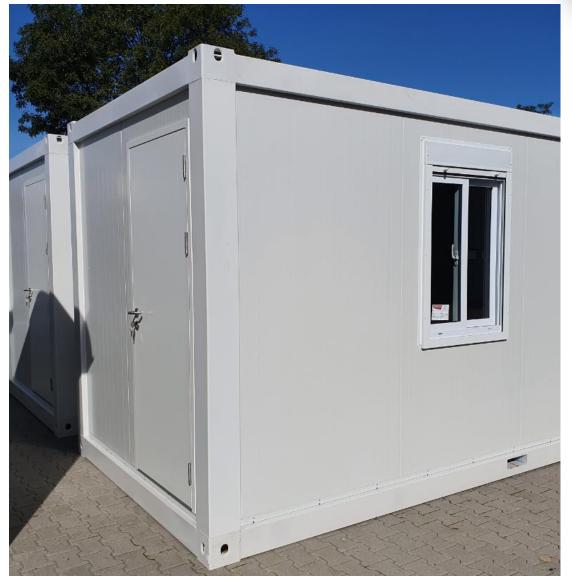

# Netherlands 20ft container storage house

PTH

1.Project No. : PT190216 2.Date : 2019 3. Location : Netherlands 4. Scale : 6 units 20ft flat pack container 5. Category : **Container house** 6. Function : Storage house 7. Project features: with forklift beam for easy transportation and good thermal insulation

Project features: The customer is a local building materials dealer in the Netherlands, who purchased our standard welding box, 1 door and 2 windows. In order to meet the requirement of being able to move after installation, we installed forklift beams at the bottom of the container; for better thermal insulation, PU sandwich panels for wall panels and double glazing for windows.