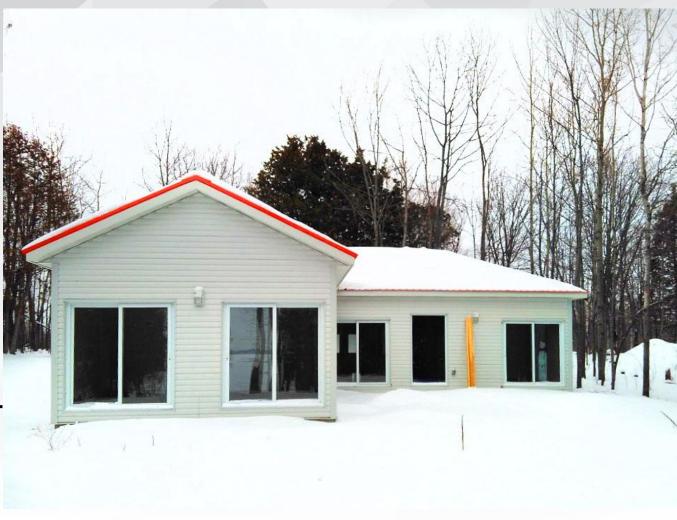

Project features: this project is a lake-view cottage built in Canada. The whole building is composed of 7 x20ft container house and multi-slope light steel roof. The container wall panel is 100mmPU sandwich panel, the exterior cladding is 27mmPU metal carved panel, the bottom and top of the container have PU insulation, and the wall contains large glass windows. It contains a kitchen, toilet, living room and 3 bedrooms. The materials and configuration of the entire house conform to Canadian standards, suitable for cold areas in Canada, and meet the local snow load and insulation requirements. The project was completed and used in 2014.

The design, functionality and practicality meet the basic needs of customers, and the comfort of living is also very high. This house is very popular in the local area.

URL: www.pthhouse.com / www.putianhouse.com E-mail: inquiry@putianhouse.com