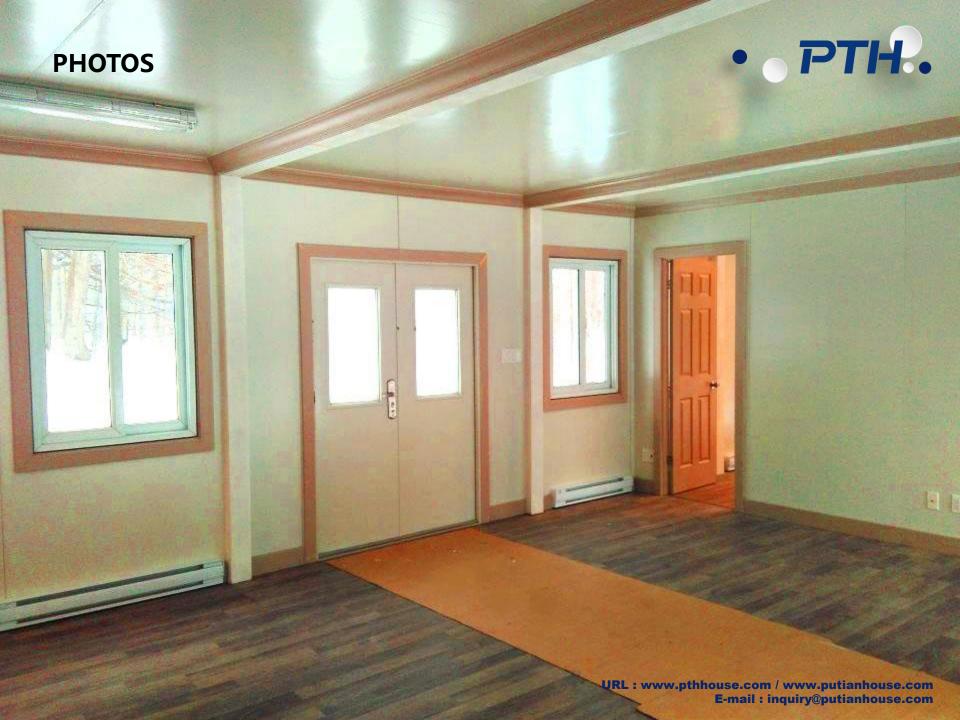

Project features: this project is a lake-view cottage built in Canada. The whole building is composed of 7 x20ft container house and multi-slope light steel roof. The container wall panel is 100mmPU sandwich panel, the exterior cladding is 27mmPU metal carved panel, the bottom and top of the container have PU insulation, and the wall contains large glass windows. It contains a kitchen, toilet, living room and 3 bedrooms. The materials and configuration of the entire house conform to Canadian standards, suitable for cold areas in Canada, and meet the local snow load and insulation requirements. The project was completed and used in 2014.

The design, functionality and practicality meet the basic needs of customers, and the comfort of living is also very high. This house is very popular in the local area.

URL: www.pthhouse.com / www.putianhouse.com E-mail: inquiry@putianhouse.com