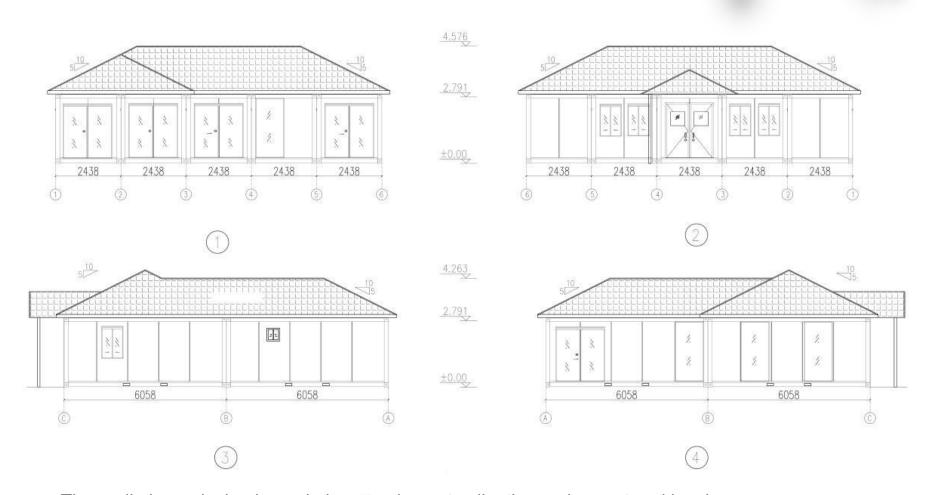

Project features: this project is a lake-view cottage built in Canada. The whole building is composed of 7 x20ft container house and multi-slope light steel roof. The container wall panel is 100mmPU sandwich panel, the exterior cladding is 27mmPU metal carved panel, the bottom and top of the container have PU insulation, and the wall contains large glass windows. It contains a kitchen, toilet, living room and 3 bedrooms. The materials and configuration of the entire house conform to Canadian standards, suitable for cold areas in Canada, and meet the local snow load and insulation requirements. The project was completed and used in 2014.

## **DESIGN**

The preliminary design is made in accordance to client's requirement and local building code. After getting the permission by local authority, PTH will do the shop drawing for production.