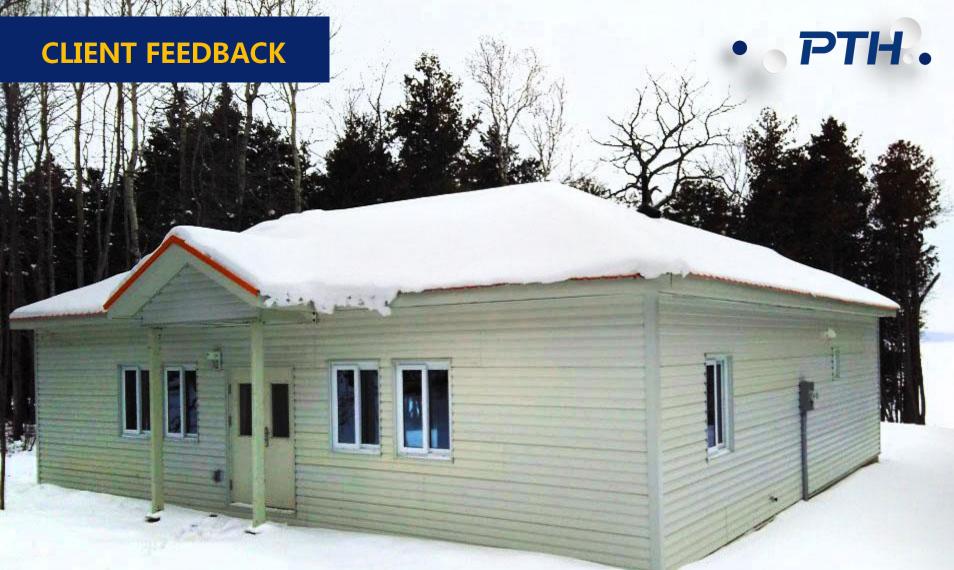

Project features: this project is a lake-view cottage built in Canada. The whole building is composed of 7 x20ft container house and multi-slope light steel roof. The container wall panel is 100mmPU sandwich panel, the exterior cladding is 27mmPU metal carved panel, the bottom and top of the container have PU insulation, and the wall contains large glass windows. It contains a kitchen, toilet, living room and 3 bedrooms. The materials and configuration of the entire house conform to Canadian standards, suitable for cold areas in Canada, and meet the local snow load and insulation requirements. The project was completed and used in 2014.

The design, functionality and practicality meet the basic needs of customers, and the comfort of living is also very high. This house is very popular in the local area.

URL: www.pthhouse.com / www.putianhouse.com E-mail: inquiry@putianhouse.com