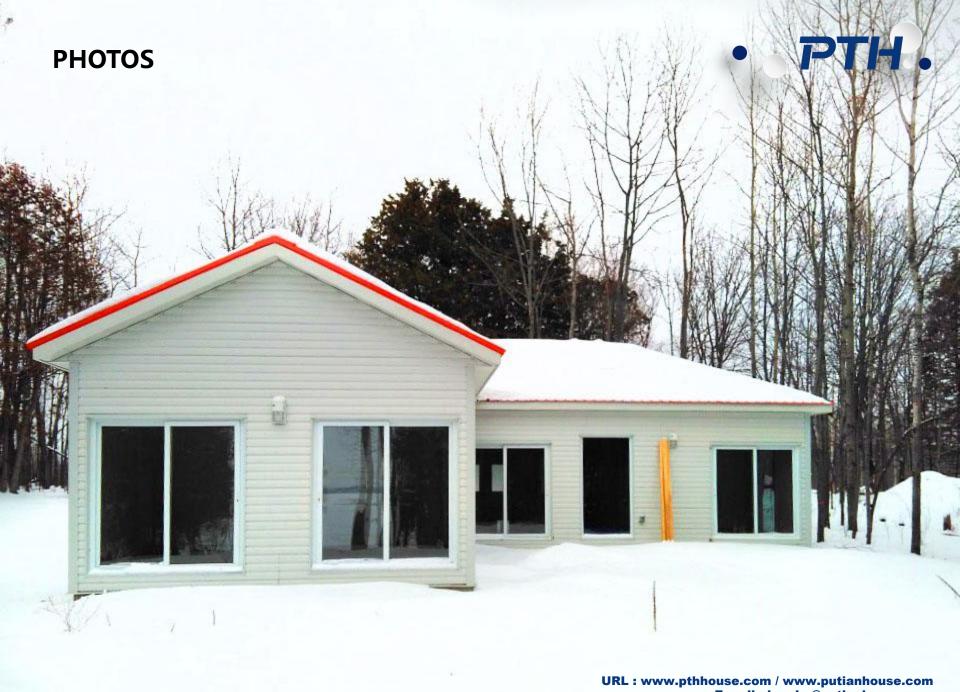

Project features: this project is a lake-view cottage built in Canada. The whole building is composed of 7 x20ft container house and multi-slope light steel roof. The container wall panel is 100mmPU sandwich panel, the exterior cladding is 27mmPU metal carved panel, the bottom and top of the container have PU insulation, and the wall contains large glass windows. It contains a kitchen, toilet, living room and 3 bedrooms. The materials and configuration of the entire house conform to Canadian standards, suitable for cold areas in Canada, and meet the local snow load and insulation requirements. The project was completed and used in 2014.

The design, functionality and practicality meet the basic needs of customers, and the comfort of living is also very high. This house is very popular in the local area.

URL: www.pthhouse.com / www.putianhouse.com E-mail: inquiry@putianhouse.com