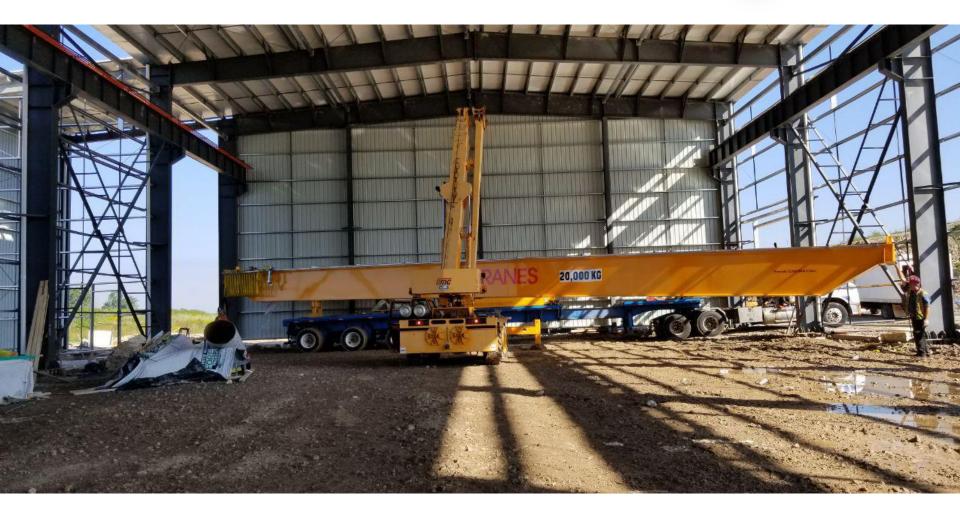

#### **Project Features:**

5442

an

The project is a 1,291-square-meter steel structure workshop located in Canada. The overall building is 45.755m long and 31.63m wide. A 20-ton electric hoist bridge crane is installed inside the workshop.