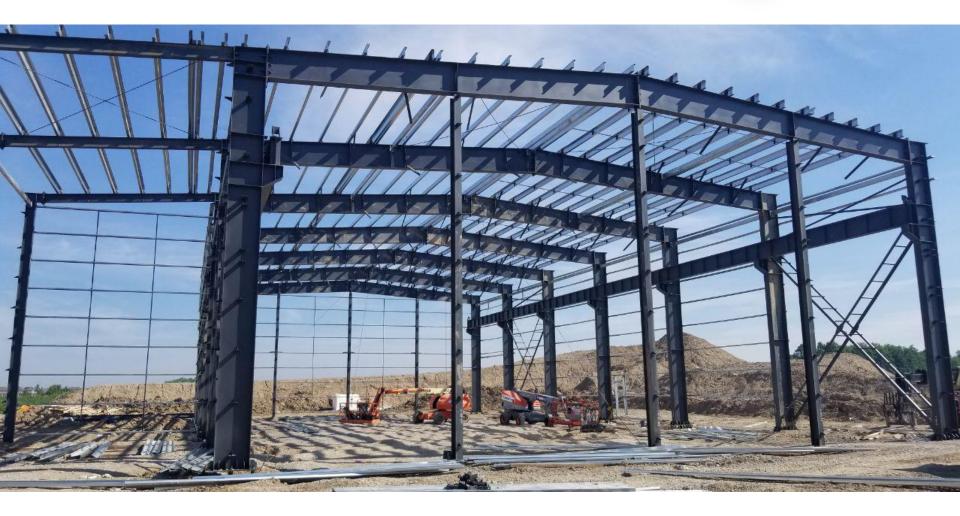

#### **Project Features:**

5442

an

The project is a 1,291-square-meter steel structure workshop located in Canada. The overall building is 45.755m long and 31.63m wide. A 20-ton electric hoist bridge crane is installed inside the workshop.