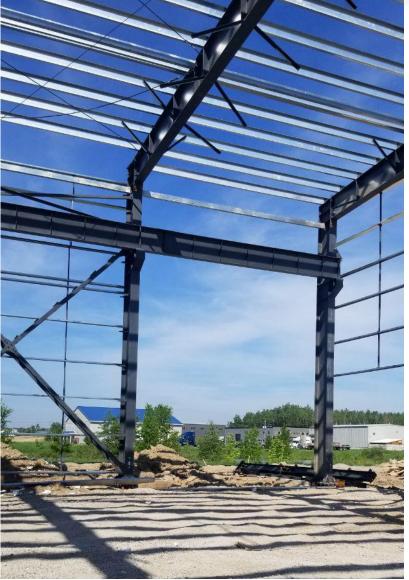

#### **Project Features:**

5442

an

The project is a 1,291-square-meter steel structure workshop located in Canada. The overall building is 45.755m long and 31.63m wide. A 20-ton electric hoist bridge crane is installed inside the workshop.

Welding and maintenance materials for steel structures must meet North American standards. Customers have higher requirements for paint and welding. All steel and maintenance materials must provide test reports and comply with North American standards. Welding must meet the requirements of CSA.