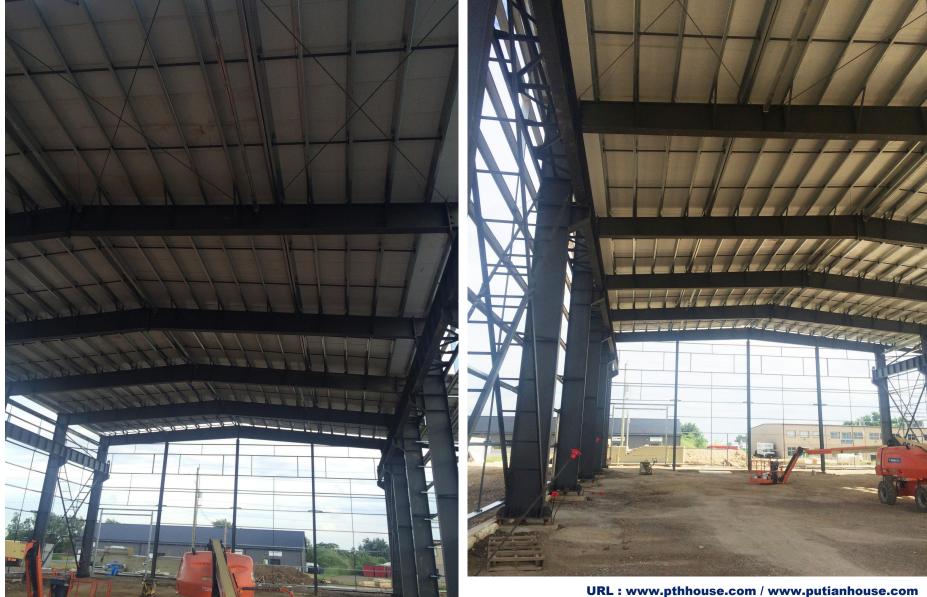

#### **Project Features:**

5442

an

The project is a 1,291-square-meter steel structure workshop located in Canada. The overall building is 45.755m long and 31.63m wide. A 20-ton electric hoist bridge crane is installed inside the workshop.

Welding and maintenance materials for steel structures must meet North American standards. Customers have higher requirements for paint and welding. All steel and maintenance materials must provide test reports and comply with North American standards. Welding must meet the requirements of CSA.