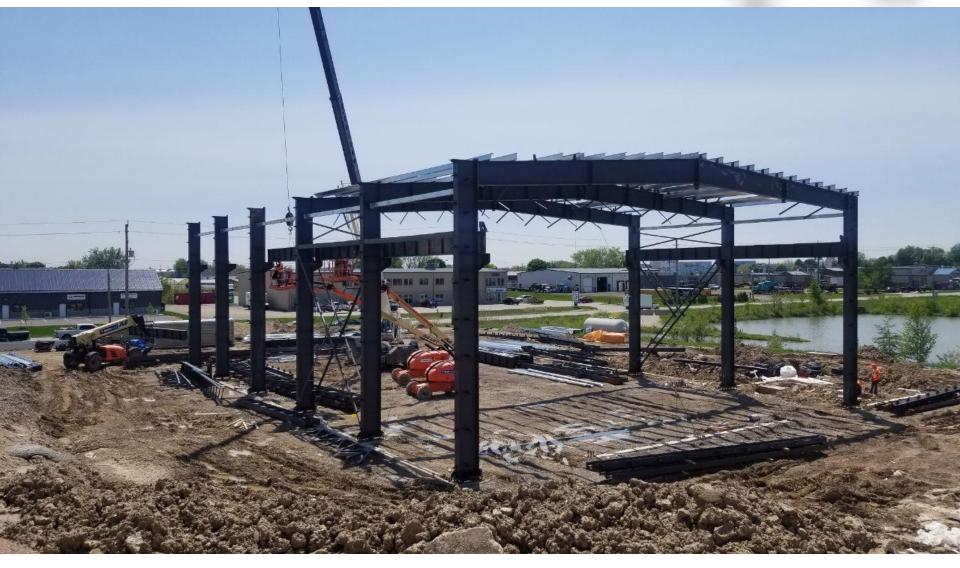

#### **Project Features:**

5442

an

The project is a 1,291-square-meter steel structure workshop located in Canada. The overall building is 45.755m long and 31.63m wide. A 20-ton electric hoist bridge crane is installed inside the workshop.