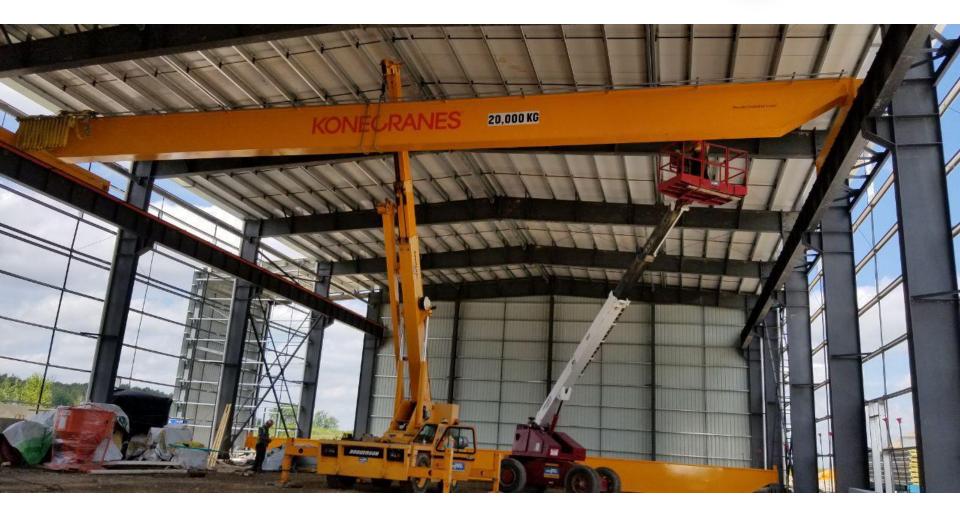

#### **Project Features:**

5442

an

The project is a 1,291-square-meter steel structure workshop located in Canada. The overall building is 45.755m long and 31.63m wide. A 20-ton electric hoist bridge crane is installed inside the workshop.