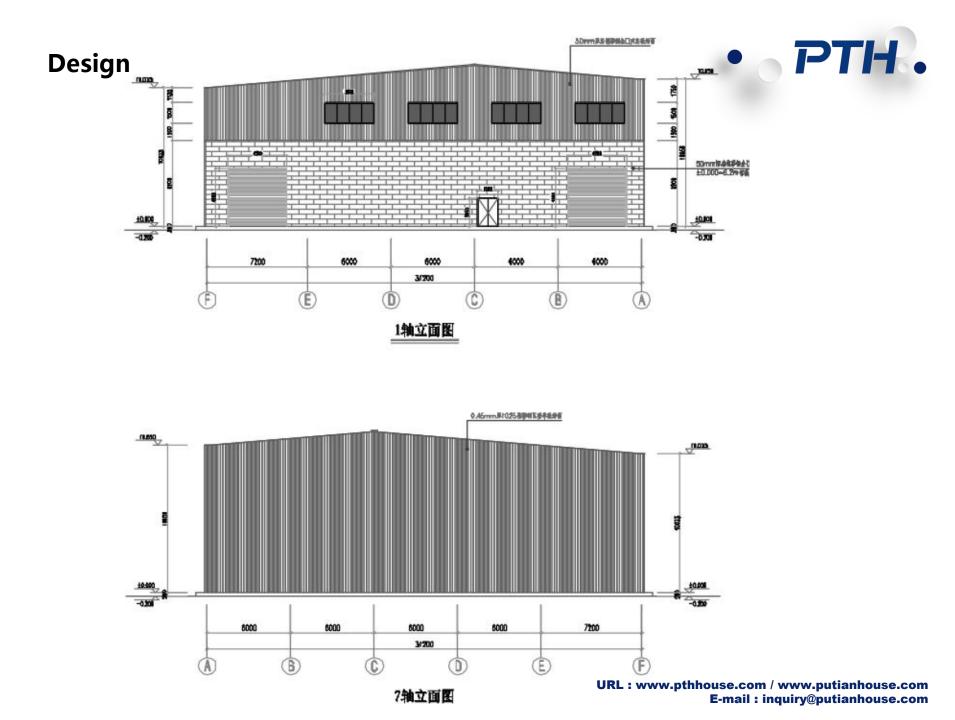

#### **Project Features:**

5442

an

The project is a 1,291-square-meter steel structure workshop located in Canada. The overall building is 45.755m long and 31.63m wide. A 20-ton electric hoist bridge crane is installed inside the workshop.

Welding and maintenance materials for steel structures must meet North American standards. Customers have higher requirements for paint and welding. All steel and maintenance materials must provide test reports and comply with North American standards. Welding must meet the requirements of CSA.