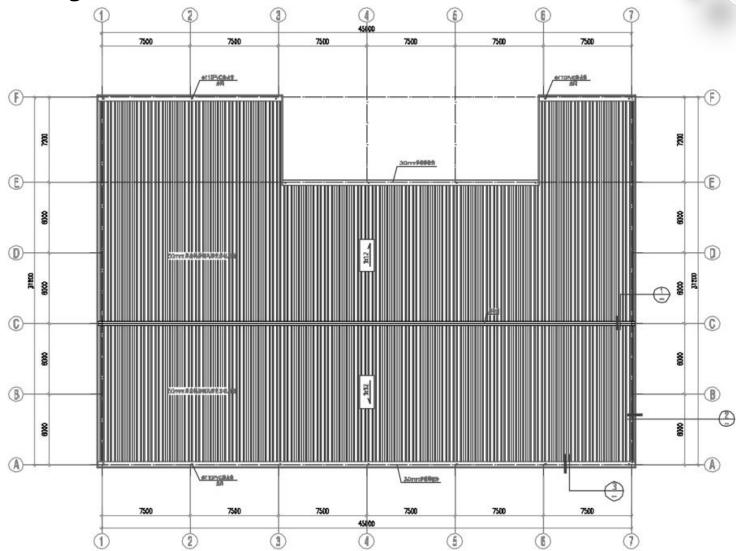

#### **Project Features:**

5442

an

The project is a 1,291-square-meter steel structure workshop located in Canada. The overall building is 45.755m long and 31.63m wide. A 20-ton electric hoist bridge crane is installed inside the workshop.

Welding and maintenance materials for steel structures must meet North American standards. Customers have higher requirements for paint and welding. All steel and maintenance materials must provide test reports and comply with North American standards. Welding must meet the requirements of CSA.