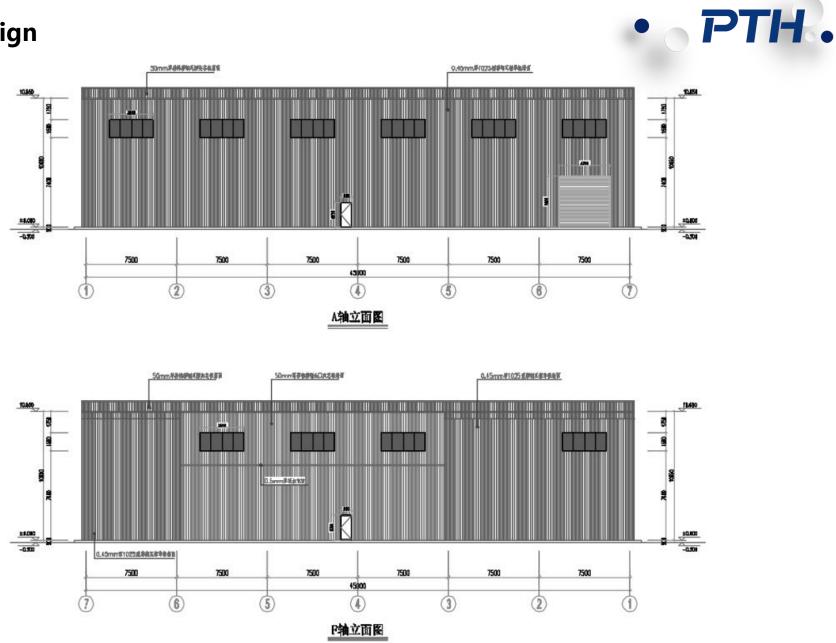

#### **Project Features:**

5442

an

The project is a 1,291-square-meter steel structure workshop located in Canada. The overall building is 45.755m long and 31.63m wide. A 20-ton electric hoist bridge crane is installed inside the workshop.

Welding and maintenance materials for steel structures must meet North American standards. Customers have higher requirements for paint and welding. All steel and maintenance materials must provide test reports and comply with North American standards. Welding must meet the requirements of CSA.