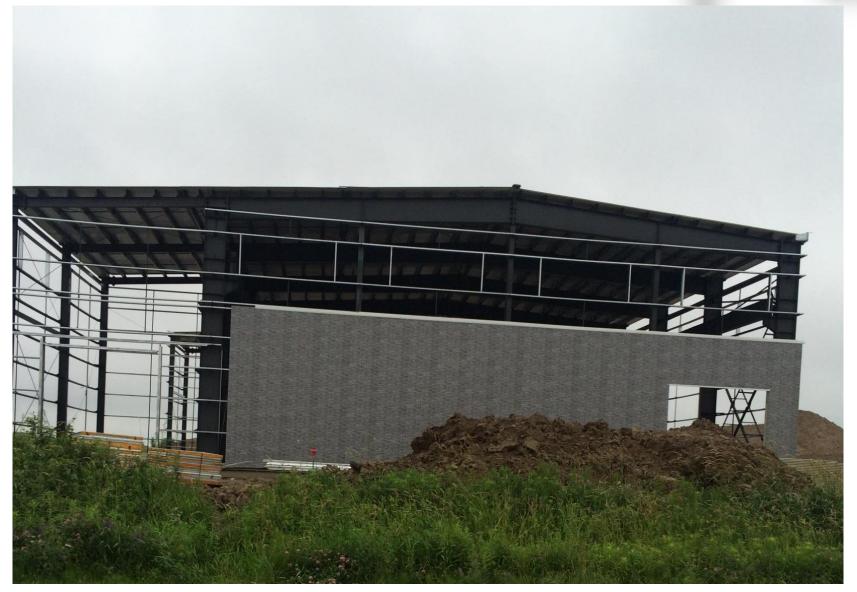

#### **Project Features:**

5442

an

The project is a 1,291-square-meter steel structure workshop located in Canada. The overall building is 45.755m long and 31.63m wide. A 20-ton electric hoist bridge crane is installed inside the workshop.

Welding and maintenance materials for steel structures must meet North American standards. Customers have higher requirements for paint and welding. All steel and maintenance materials must provide test reports and comply with North American standards. Welding must meet the requirements of CSA.