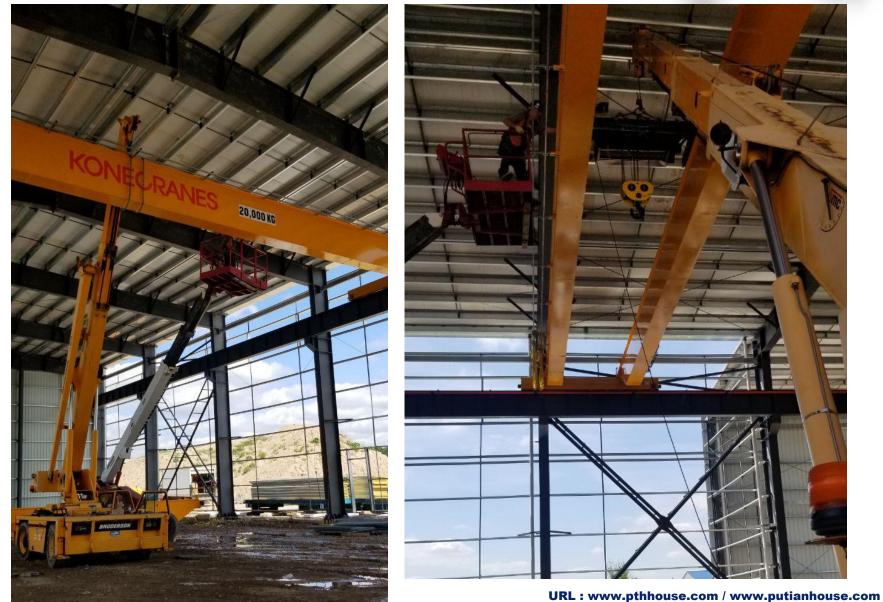

#### **Project Features:**

5442

an

The project is a 1,291-square-meter steel structure workshop located in Canada. The overall building is 45.755m long and 31.63m wide. A 20-ton electric hoist bridge crane is installed inside the workshop.