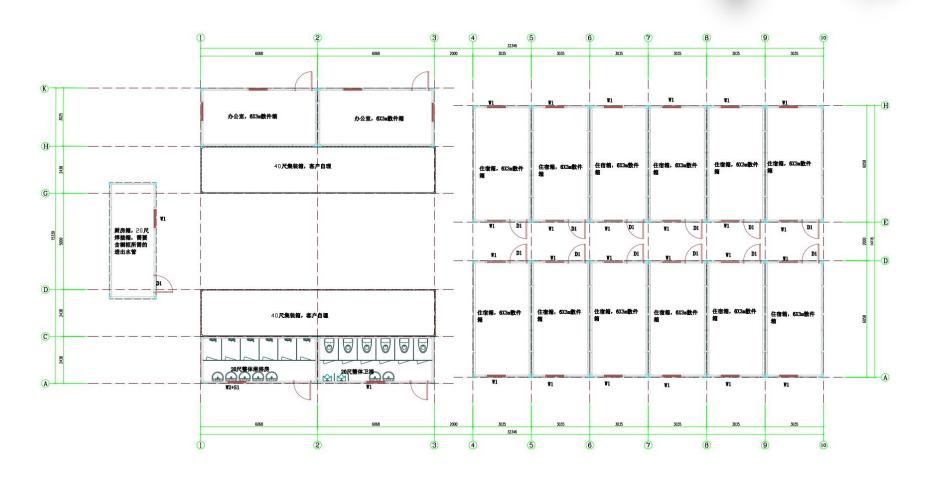

### **Project Features:**

The project is a temporary worker's dormitory in the preliminary project of Cambodia's gold mine, with supporting showers, toilets and storage boxes.

In order to meet the large space requirements for accommodation for 4 people, the accommodation box is designed with 6X3m bulk containers and 4 single beds are built in; the overall shower and overall toilet are designed with 6X2.4m welded boxes, which have better waterproof performance and drainage function. The overall project meets customer needs in structure, materials and installation.