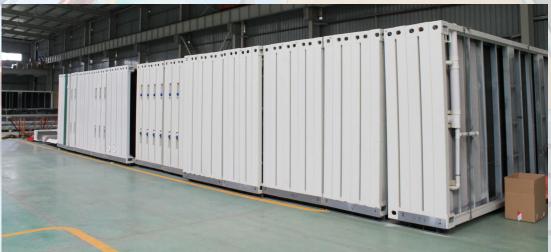

### **Project Features:**

The project is a temporary worker's dormitory in the preliminary project of Cambodia's gold mine, with supporting showers, toilets and storage boxes.

In order to meet the large space requirements for accommodation for 4 people, the accommodation box is designed with 6X3m bulk containers and 4 single beds are built in; the overall shower and overall toilet are designed with 6X2.4m welded boxes, which have better waterproof performance and drainage function. The overall project meets customer needs in structure, materials and installation.

Customers are satisfied with our design and products. The thermal insulation performance and space utilization of the building are in line with the needs of the project, and have been installed and moved in.