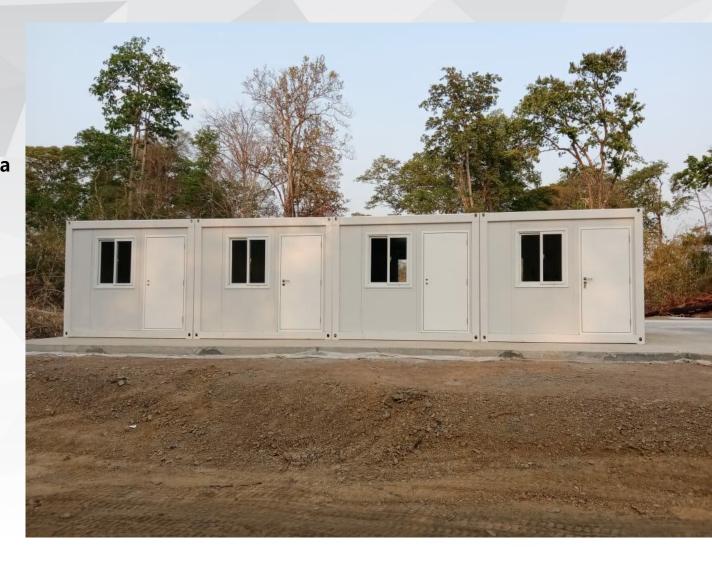

# **Cambodia Container House**

1.Project No: PT190596 2.Date: 2019

3.Location: Cambodia

4. Scale: 16 units container house 5. Category: Container house

6. Function :

Temporary worker

dormitory
7. Project
characteristics:
multiple container
houses are freely
arranged to meet the
needs of the
temporary camp's

living functions

### **Project Features:**

The project is a temporary worker's dormitory in the preliminary project of Cambodia's gold mine, with supporting showers, toilets and storage boxes.

In order to meet the large space requirements for accommodation for 4 people, the accommodation box is designed with 6X3m bulk containers and 4 single beds are built in; the overall shower and overall toilet are designed with 6X2.4m welded boxes, which have better waterproof performance and drainage function. The overall project meets customer needs in structure, materials and installation.

Customers are satisfied with our design and products. The thermal insulation performance and space utilization of the building are in line with the needs of the project, and have been installed and moved in.