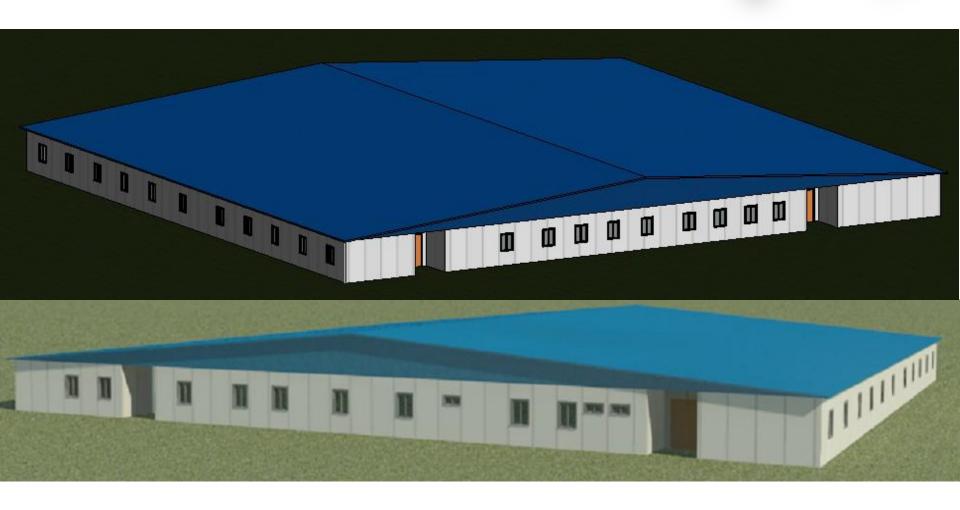

The project is a temporary hospital project invested by the Bahraini military and is open to the whole country. There are more than 20 functional areas in different medical fields.

Prefab steel structure, and the main structural is Q235 galvanized U-shaped groove, square pipe column and various corner aluminum profiles. Double slope roof, the roof truss is G550 light steel. The roof panel is 50mm EPS corrugated sandwich panel, and the wall panel (inside/outside) uses 75mm EPS sandwich panel.