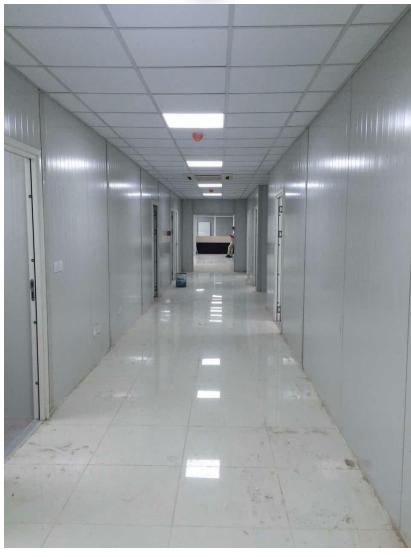

temporary hospital project invested by the Bahraini military, more than 20 functional areas in different medical fields.

The project is a temporary hospital project invested by the Bahraini military and is open to the whole country. There are more than 20 functional areas in different medical fields.

Prefab steel structure, and the main structural is Q235 galvanized U-shaped groove, square pipe column and various corner aluminum profiles. Double slope roof, the roof truss is G550 light steel. The roof panel is 50mm EPS corrugated sandwich panel, and the wall panel (inside/outside) uses 75mm EPS sandwich panel.