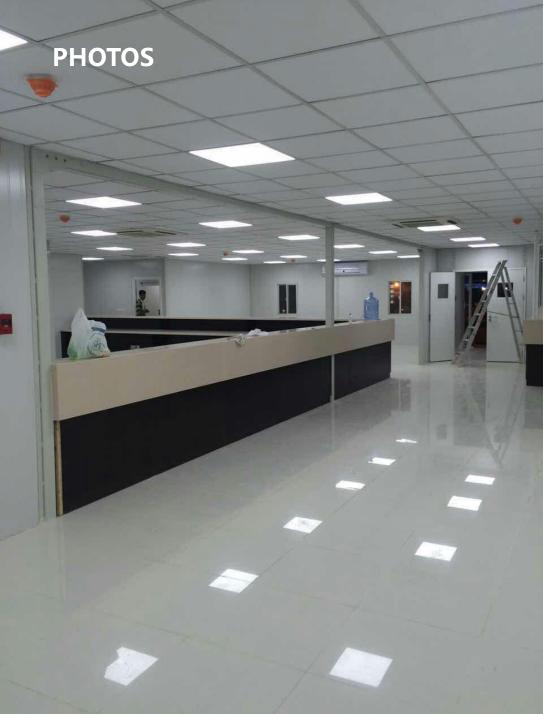

temporary hospital project invested by the Bahraini military, more than 20 functional areas in different medical fields.

The project is a temporary hospital project invested by the Bahraini military and is open to the whole country. There are more than 20 functional areas in different medical fields.

Prefab steel structure, and the main structural is Q235 galvanized U-shaped groove, square pipe column and various corner aluminum profiles. Double slope roof, the roof truss is G550 light steel. The roof panel is 50mm EPS corrugated sandwich panel, and the wall panel (inside/outside) uses 75mm EPS sandwich panel.