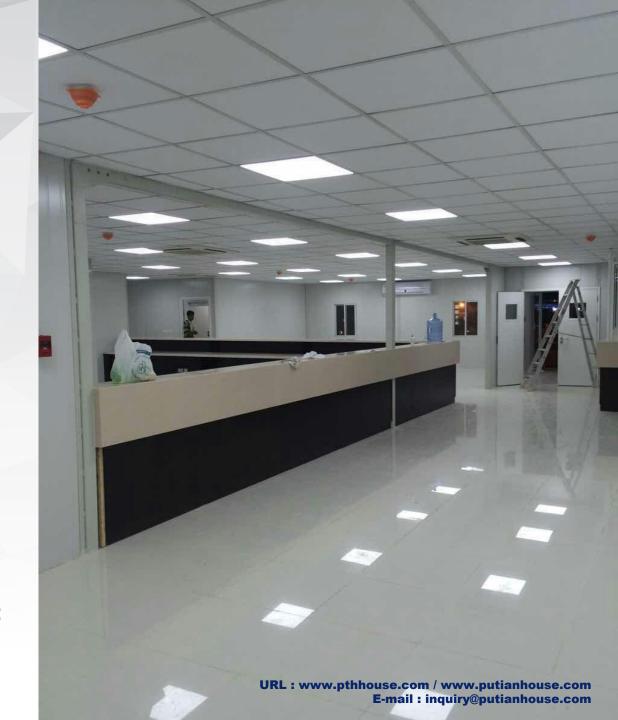

The project is a temporary hospital project invested by the Bahraini military and is open to the whole country. There are more than 20 functional areas in different medical fields.

Prefab steel structure, and the main structural is Q235 galvanized U-shaped groove, square pipe column and various corner aluminum profiles. Double slope roof, the roof truss is G550 light steel. The roof panel is 50mm EPS corrugated sandwich panel, and the wall panel (inside/outside) uses 75mm EPS sandwich panel.