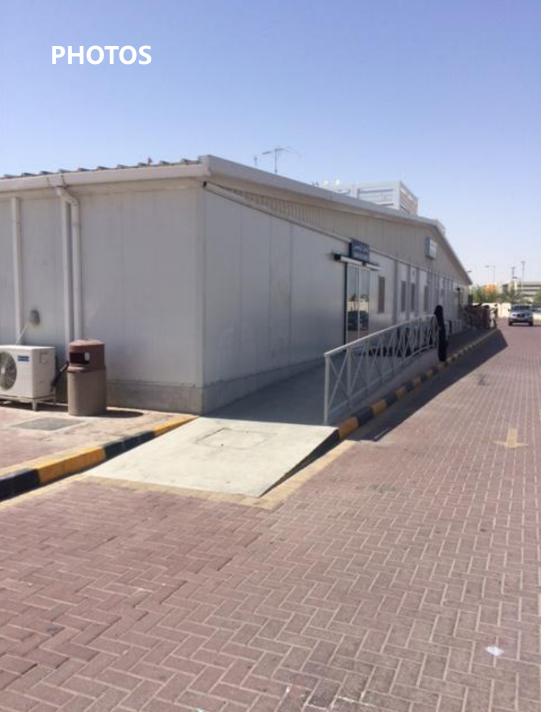

# **Prefab Hospital**

1.Project No.: PTM3C091

2.Date: year 2013 3.Location: Bahrain

4.Scale: 1688m<sup>2</sup>

5. Category: steel

frame+sandwich panel

6. Function: hospital

7. Characteristics:

temporary hospital project invested by the Bahraini military, more than 20 functional areas in different medical fields.

The project is a temporary hospital project invested by the Bahraini military and is open to the whole country. There are more than 20 functional areas in different medical fields.

Prefab steel structure, and the main structural is Q235 galvanized U-shaped groove, square pipe column and various corner aluminum profiles. Double slope roof, the roof truss is G550 light steel. The roof panel is 50mm EPS corrugated sandwich panel, and the wall panel (inside/outside) uses 75mm EPS sandwich panel.