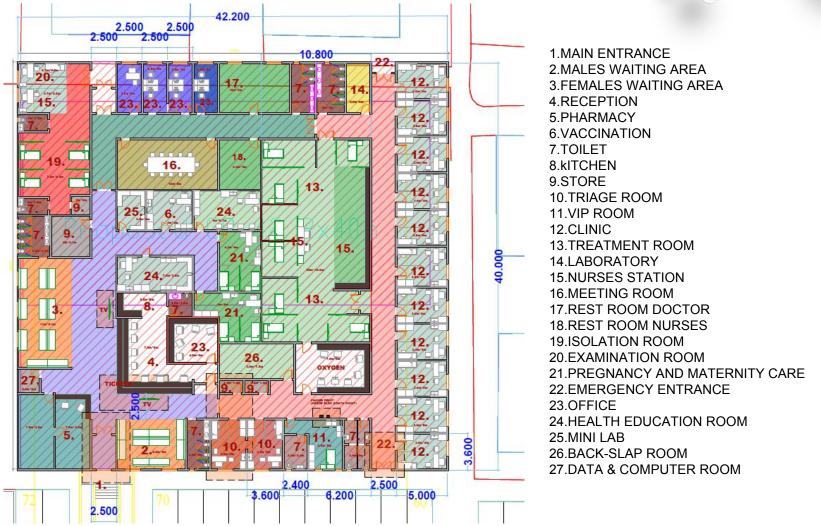

temporary hospital project invested by the Bahraini military, more than 20 functional areas in different medical fields.

The project is a temporary hospital project invested by the Bahraini military and is open to the whole country. There are more than 20 functional areas in different medical fields.

Prefab steel structure, and the main structural is Q235 galvanized U-shaped groove, square pipe column and various corner aluminum profiles. Double slope roof, the roof truss is G550 light steel. The roof panel is 50mm EPS corrugated sandwich panel, and the wall panel (inside/outside) uses 75mm EPS sandwich panel.