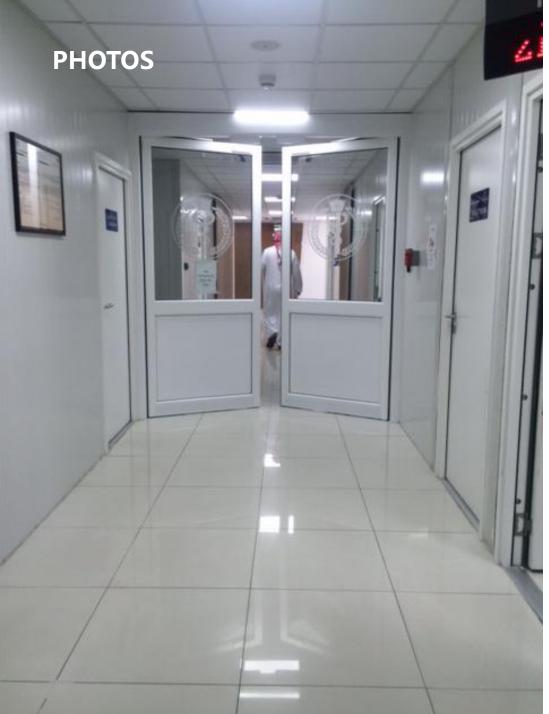

temporary hospital project invested by the Bahraini military, more than 20 functional areas in different medical fields.

The project is a temporary hospital project invested by the Bahraini military and is open to the whole country. There are more than 20 functional areas in different medical fields.

Prefab steel structure, and the main structural is Q235 galvanized U-shaped groove, square pipe column and various corner aluminum profiles. Double slope roof, the roof truss is G550 light steel. The roof panel is 50mm EPS corrugated sandwich panel, and the wall panel (inside/outside) uses 75mm EPS sandwich panel.