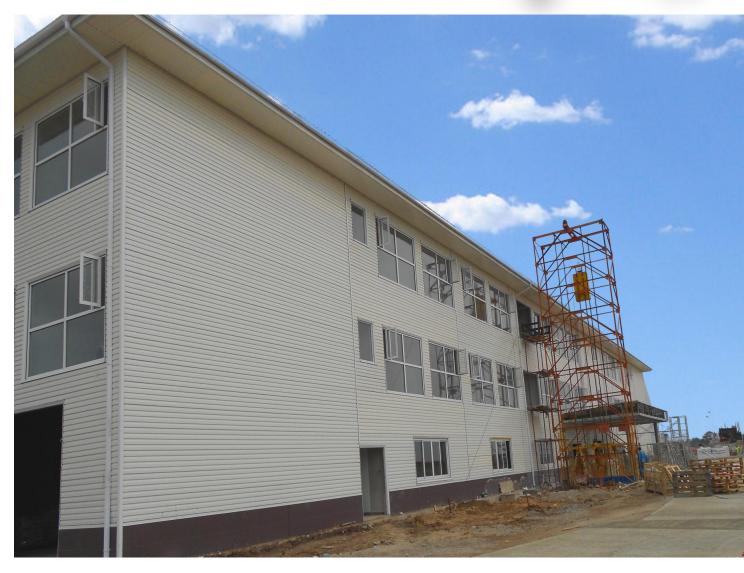

# **Africa Gabon hotel**

1.Date : 2011 2. Location : Gabon **3. Scale : 9350** m<sup>2</sup> 4. Category : Steel **Structure Building** 5. Function : Hotel 6. Characteristics : Perfect fusion of traditional steel structure and new light steel structure, the main frame adopts traditional steel structure, and the roof and wall maintenance system adopts light steel keel

Project features: The project is located in two identical hotels in Gabon (Libreville and Francsville ) in Africa, mainly for the 2012 African Football Cup participants. The hotel consists of 2 main buildings with 3 floors and 3 annex buildings with 1 floor. After the prefabricated parts are produced in the PTH factory in China, they are directly transported to the local area for installation. PTH sent a professional construction and installation team of more than 100 people to install.

The project perfectly combines traditional steel structure and new light steel structure. The main frame adopts traditional steel structure, and the roof and wall maintenance system adopts light steel keel. The PTH team provides customers with a whole process from design, procurement, production and installation. Dragon service.