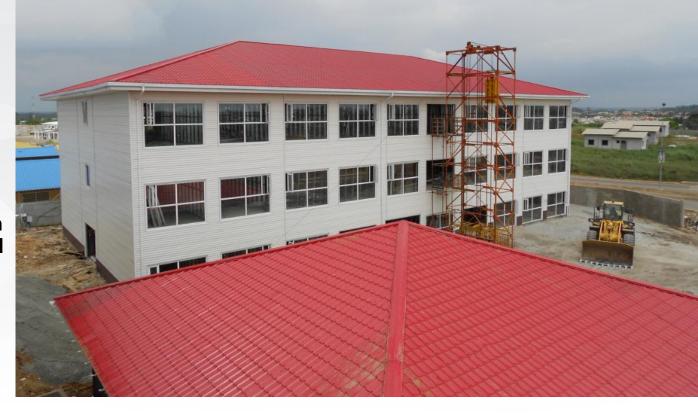

# **Africa Gabon hotel**

1.Date : 2011 2. Location : Gabon **3. Scale : 9350** m<sup>2</sup> 4. Category : Steel **Structure Building** 5. Function : Hotel 6. Characteristics : Perfect fusion of traditional steel structure and new light steel structure, the main frame adopts traditional steel structure, and the roof and wall maintenance system adopts light steel keel

Project features: The project is located in two identical hotels in Gabon (Libreville and Francsville ) in Africa, mainly for the 2012 African Football Cup participants. The hotel consists of 2 main buildings with 3 floors and 3 annex buildings with 1 floor. After the prefabricated parts are produced in the PTH factory in China, they are directly transported to the local area for installation. PTH sent a professional construction and installation team of more than 100 people to install.

The project perfectly combines traditional steel structure and new light steel structure. The main frame adopts traditional steel structure, and the roof and wall maintenance system adopts light steel keel. The PTH team provides customers with a whole process from design, procurement, production and installation. Dragon service.