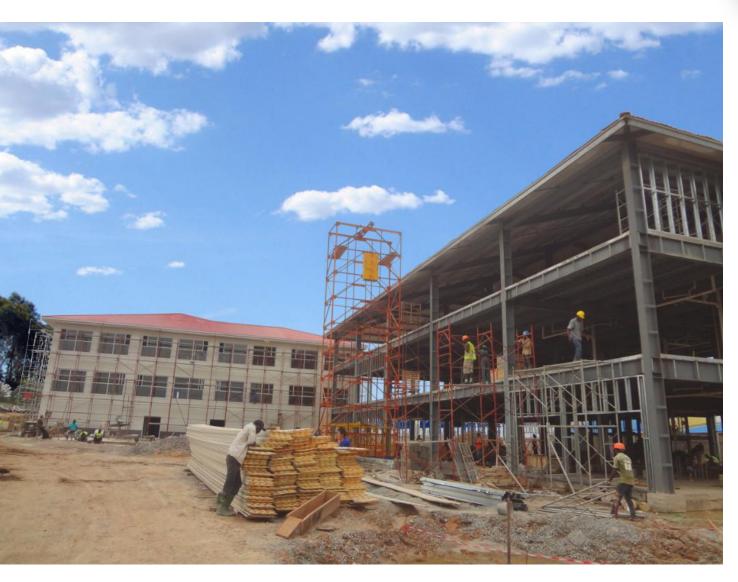

Project features: The project is located in two identical hotels in Gabon (Libreville and Francsville ) in Africa, mainly for the 2012 African Football Cup participants. The hotel consists of 2 main buildings with 3 floors and 3 annex buildings with 1 floor. After the prefabricated parts are produced in the PTH factory in China, they are directly transported to the local area for installation. PTH sent a professional construction and installation team of more than 100 people to install.

The project perfectly combines traditional steel structure and new light steel structure. The main frame adopts traditional steel structure, and the roof and wall maintenance system adopts light steel keel. The PTH team provides customers with a whole process from design, procurement, production and installation. Dragon service.

PTH owns on-site installation guidance experience for dozens of projects such as Mozambican light steel villa resorts, Chilean container camps, etc. It can provide EPC construction services and technical guidance according to the needs of customers to ensure the smooth and safe construction of the houses required by customers and realize real "Check-in".