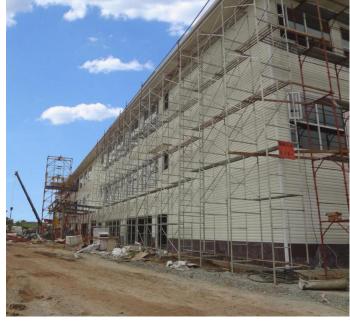

# **Africa Gabon hotel**

1.Date : 2011 2. Location : Gabon **3. Scale : 9350** m<sup>2</sup> 4. Category : Steel **Structure Building** 5. Function : Hotel 6. Characteristics : Perfect fusion of traditional steel structure and new light steel structure, the main frame adopts traditional steel structure, and the roof and wall maintenance system adopts light steel keel

Project features: The project is located in two identical hotels in Gabon (Libreville and Francsville ) in Africa, mainly for the 2012 African Football Cup participants. The hotel consists of 2 main buildings with 3 floors and 3 annex buildings with 1 floor. After the prefabricated parts are produced in the PTH factory in China, they are directly transported to the local area for installation. PTH sent a professional construction and installation team of more than 100 people to install.

The project perfectly combines traditional steel structure and new light steel structure. The main frame adopts traditional steel structure, and the roof and wall maintenance system adopts light steel keel. The PTH team provides customers with a whole process from design, procurement, production and installation. Dragon service.