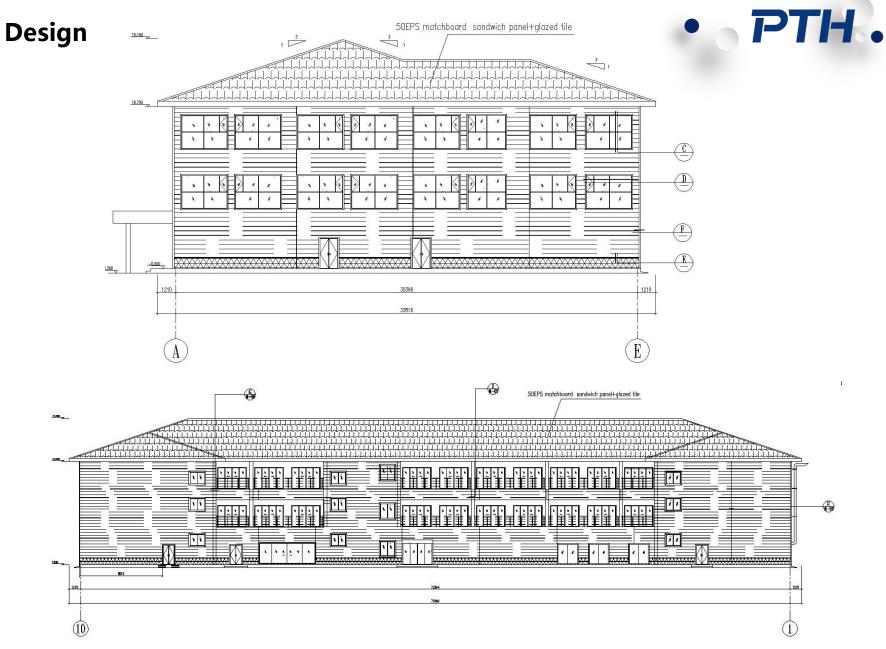

### DESIGN

The preliminary design is made in accordance to client' s requirement and local building code. After getting the permission by local authority, PTH will do the shop drawing for production.

PTH' s engineer use Tekla, FRAMECAD Structure to make the production drawing. Before deepening the design, the technical information of the design drawings will be reviewed to see if they meet the requirements, and then the production drawings will be produced according to the final design drawings.

When deepening the design, we must ensure that the product assembly size deviation standards, welding quality technical requirements, structural connection nodes, product anti-corrosion technology, etc. meet the design technical specifications.