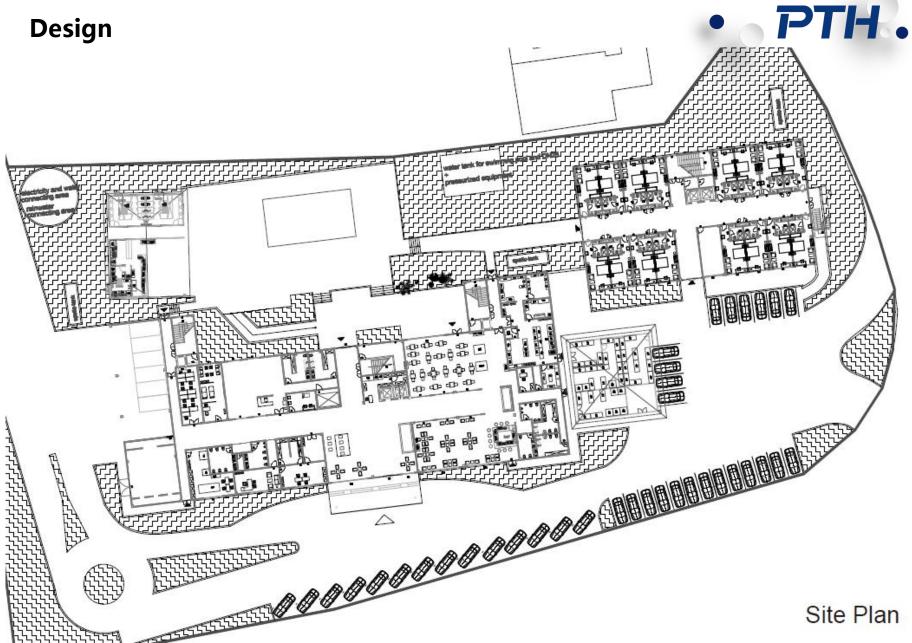

### DESIGN

The preliminary design is made in accordance to client' s requirement and local building code. After getting the permission by local authority, PTH will do the shop drawing for production.

PTH' s engineer use Tekla, FRAMECAD Structure to make the production drawing. Before deepening the design, the technical information of the design drawings will be reviewed to see if they meet the requirements, and then the production drawings will be produced according to the final design drawings.

When deepening the design, we must ensure that the product assembly size deviation standards, welding quality technical requirements, structural connection nodes, product anti-corrosion technology, etc. meet the design technical specifications.