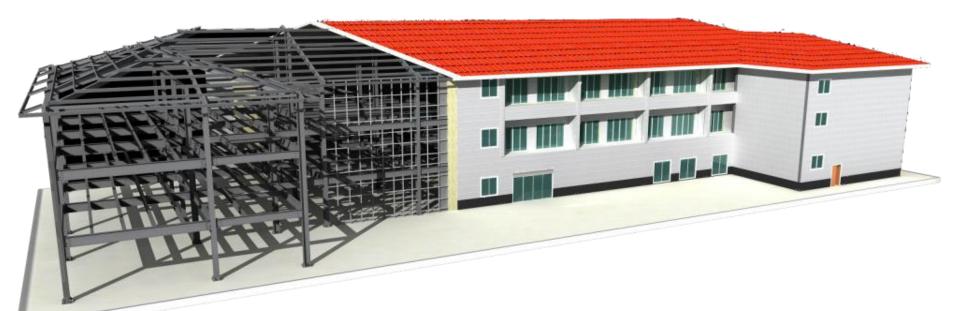

# **Africa Gabon hotel**

1.Date : 2011 2. Location : Gabon **3. Scale : 9350** m<sup>2</sup> 4. Category : Steel **Structure Building** 5. Function : Hotel 6. Characteristics : Perfect fusion of traditional steel structure and new light steel structure, the main frame adopts traditional steel structure, and the roof and wall maintenance system adopts light steel keel

Project features: The project is located in two identical hotels in Gabon (Libreville and Francsville ) in Africa, mainly for the 2012 African Football Cup participants. The hotel consists of 2 main buildings with 3 floors and 3 annex buildings with 1 floor. After the prefabricated parts are produced in the PTH factory in China, they are directly transported to the local area for installation. PTH sent a professional construction and installation team of more than 100 people to install.

The project perfectly combines traditional steel structure and new light steel structure. The main frame adopts traditional steel structure, and the roof and wall maintenance system adopts light steel keel. The PTH team provides customers with a whole process from design, procurement, production and installation. Dragon service.