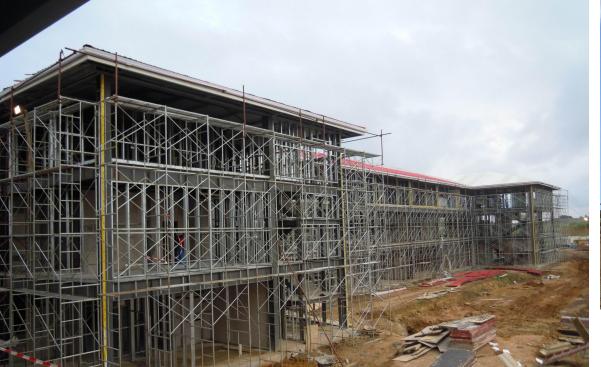

# **Africa Gabon hotel**

1.Date : 2011 2. Location : Gabon **3. Scale : 9350** m<sup>2</sup> 4. Category : Steel **Structure Building** 5. Function : Hotel 6. Characteristics : Perfect fusion of traditional steel structure and new light steel structure, the main frame adopts traditional steel structure, and the roof and wall maintenance system adopts light steel keel

Project features: The project is located in two identical hotels in Gabon (Libreville and Francsville ) in Africa, mainly for the 2012 African Football Cup participants. The hotel consists of 2 main buildings with 3 floors and 3 annex buildings with 1 floor. After the prefabricated parts are produced in the PTH factory in China, they are directly transported to the local area for installation. PTH sent a professional construction and installation team of more than 100 people to install.

The project perfectly combines traditional steel structure and new light steel structure. The main frame adopts traditional steel structure, and the roof and wall maintenance system adopts light steel keel. The PTH team provides customers with a whole process from design, procurement, production and installation. Dragon service.