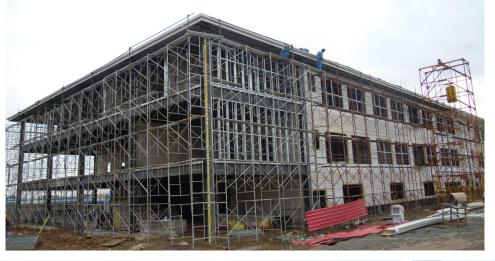

Project features: The project is located in two identical hotels in Gabon (Libreville and Francsville ) in Africa, mainly for the 2012 African Football Cup participants. The hotel consists of 2 main buildings with 3 floors and 3 annex buildings with 1 floor. After the prefabricated parts are produced in the PTH factory in China, they are directly transported to the local area for installation. PTH sent a professional construction and installation team of more than 100 people to install.

The project perfectly combines traditional steel structure and new light steel structure. The main frame adopts traditional steel structure, and the roof and wall maintenance system adopts light steel keel. The PTH team provides customers with a whole process from design, procurement, production and installation. Dragon service.

PTH owns on-site installation guidance experience for dozens of projects such as Mozambican light steel villa resorts, Chilean container camps, etc. It can provide EPC construction services and technical guidance according to the needs of customers to ensure the smooth and safe construction of the houses required by customers and realize real "Check-in".