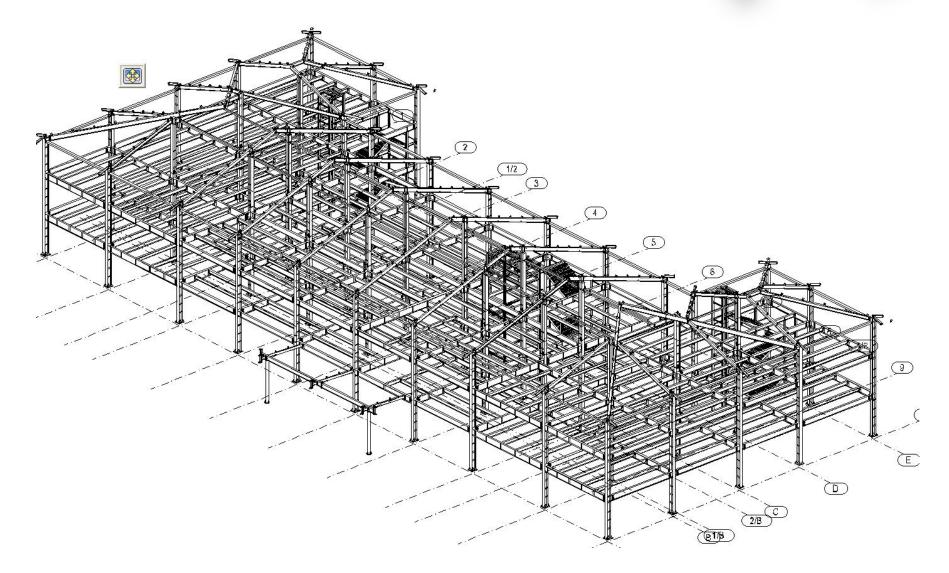

# **Africa Gabon hotel**

1.Date : 2011 2. Location : Gabon **3. Scale : 9350** m<sup>2</sup> 4. Category : Steel **Structure Building** 5. Function : Hotel 6. Characteristics : Perfect fusion of traditional steel structure and new light steel structure, the main frame adopts traditional steel structure, and the roof and wall maintenance system adopts light steel keel

Project features: The project is located in two identical hotels in Gabon (Libreville and Francsville ) in Africa, mainly for the 2012 African Football Cup participants. The hotel consists of 2 main buildings with 3 floors and 3 annex buildings with 1 floor. After the prefabricated parts are produced in the PTH factory in China, they are directly transported to the local area for installation. PTH sent a professional construction and installation team of more than 100 people to install.

The project perfectly combines traditional steel structure and new light steel structure. The main frame adopts traditional steel structure, and the roof and wall maintenance system adopts light steel keel. The PTH team provides customers with a whole process from design, procurement, production and installation. Dragon service.