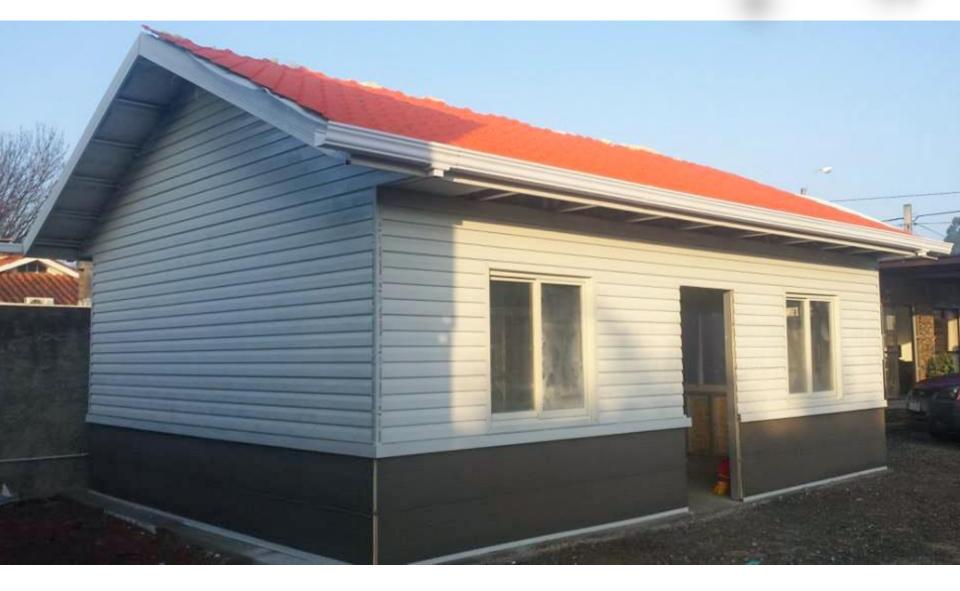

## 40m<sup>2</sup> LGS villa in Uruguay

Project features: The customer is a local distributor.He selected the most suitable product from our existing design for resale. The order is for a total of three sets of 40 square meters light steel villas. The customer will serve as a sample. The room type is the basic room type of PTH, and the windows are added with external stainless steel windows.