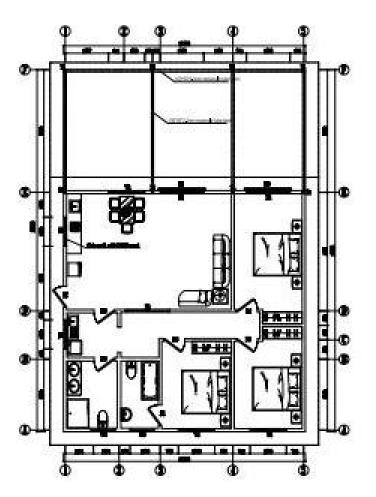

### Project characteristics:

The total area of the project is 150 square meters. The double-sloping roof includes a corridor, a total of three bedrooms, two toilets, a living room, a kitchen and an outdoor corridor.