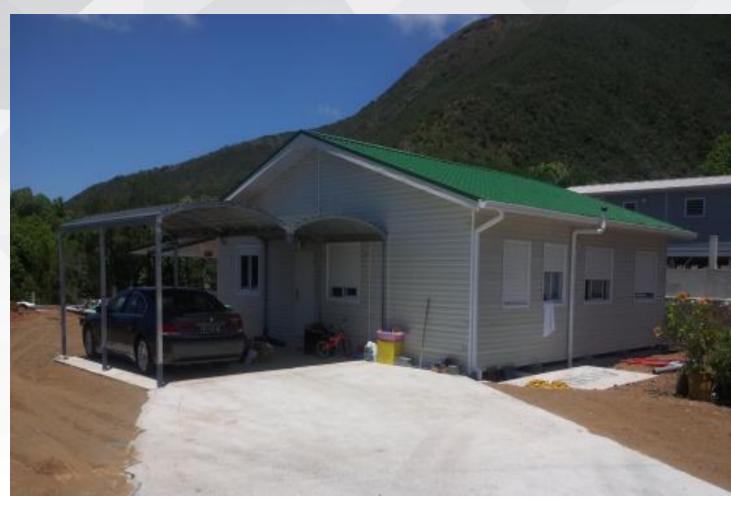

### Project characteristics:

The total area of the project is 150 square meters. The double-sloping roof includes a corridor, a total of three bedrooms, two toilets, a living room, a kitchen and an outdoor corridor.