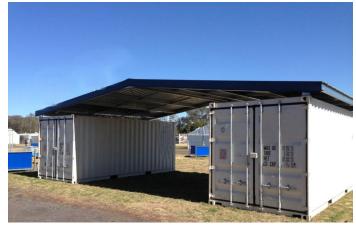

# 20ft Container House with Bathroom in Laos

1. Project No.:PT160445

2. Date: year 2016

3.Location: Laos

4.Scale: 4sets 20ft container house with bathroom + light steel

roof

**5.Category: container** 

house

6. Function:

Accommodation and

office

7. Characteristics: with pre-assembled floor(including drainage pipes )

This project is one of the customer's return orders for retail, so firstly bought 4 20ft containers + light steel roof as samples.

5442

(1)

URL: www.pthhouse.com / www.putianhouse.com E-mail: inquiry@putianhouse.com