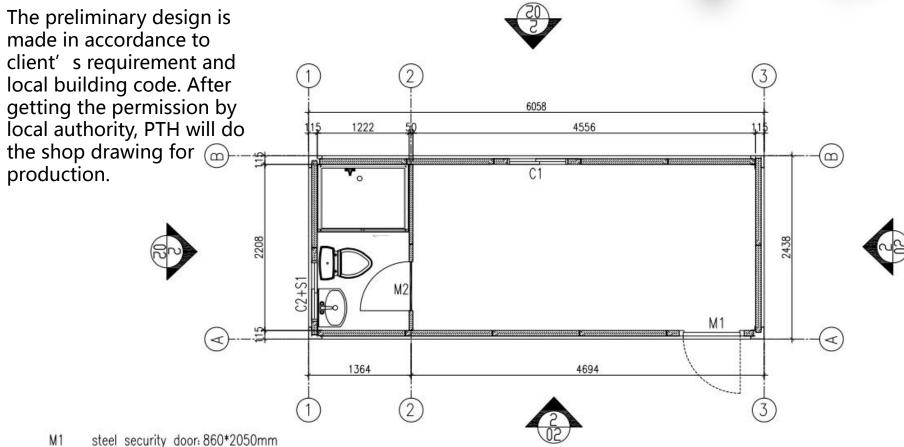

# **PROJECT DESIGN**

5442

PTH owns 100+ architect and engineers at home and abroad, to provide customized design service for client with different requirements. We use the relevant information data of construction projects as the basis of the model to build the building model, and simulate the real information of the building

through digital information simulation.

At present, we have finished the Revit research and development of company's products, I aying a solid foundation to finish design effectively and accurately and also presenting det ails and three dimensional effects of our company's products to customers.

### **DESIGN**

M1 steel security door: 860\*2050mm M2 sandwich panel door: 700\*2000mm

C1 PVC window+security rolling shutter: 800\*1100mm

C2 PVC window (patterned glass): 800\*400mm

exhaust fan: 250\*250mm ( with PVC frame)