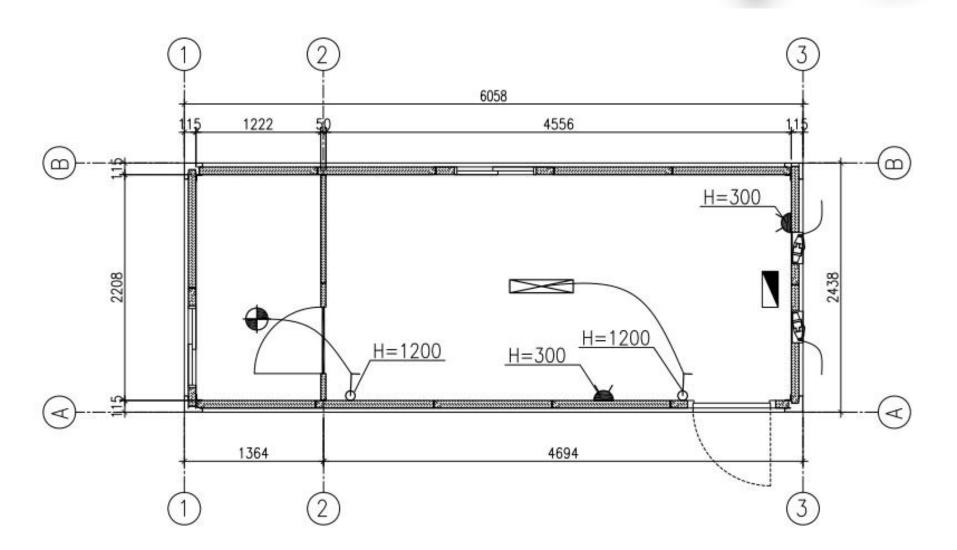

### **DESIGN**

M1 steel security door: 860\*2050mm M2 sandwich panel door: 700\*2000mm

C1 PVC window+security rolling shutter: 800\*1100mm

C2 PVC window (patterned glass): 800\*400mm

exhaust fan: 250\*250mm ( with PVC frame)

Layout

Exterior wall panel Interior wall panel

S1

75mmEPS sandwich panel thickness of both side color steel sheet are 0.42 (white grey), EPS density is 12kg/m 50mmEPSsandwich panel thickness of both side color steel sheet are 0.42 (white grey), EPS density is 12kg/m