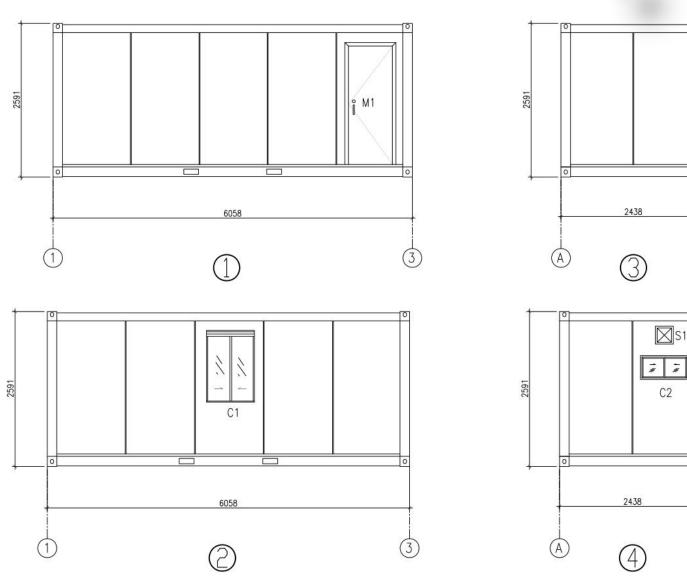

### **DESIGN**

M1 steel security door: 860\*2050mm M2 sandwich panel door: 700\*2000mm

C1 PVC window+security rolling shutter: 800\*1100mm

C2 PVC window (patterned glass): 800\*400mm

exhaust fan: 250\*250mm ( with PVC frame)

Layout

Exterior wall panel Interior wall panel

S1

75mmEPS sandwich panel thickness of both side color steel sheet are 0.42 (white grey), EPS density is 12kg/m 50mmEPSsandwich panel thickness of both side color steel sheet are 0.42 (white grey), EPS density is 12kg/m