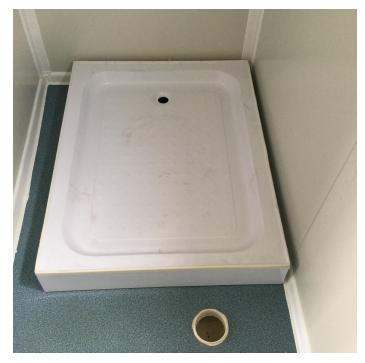

### **DESIGN**

M1 steel security door: 860\*2050mm M2 sandwich panel door: 700\*2000mm

C1 PVC window+security rolling shutter: 800\*1100mm

C2 PVC window (patterned glass): 800\*400mm

exhaust fan: 250\*250mm ( with PVC frame)

Layout

Exterior wall panel Interior wall panel

S1

75mmEPS sandwich panel thickness of both side color steel sheet are 0.42 (white grey), EPS density is 12kg/m 50mmEPSsandwich panel thickness of both side color steel sheet are 0.42 (white grey), EPS density is 12kg/m