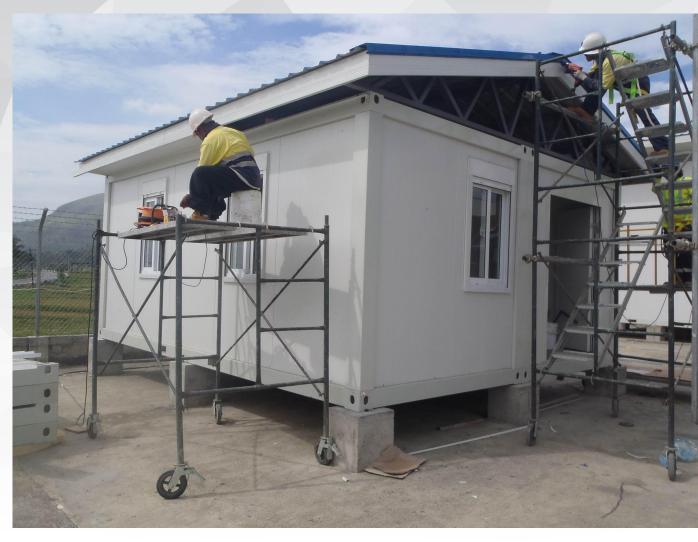

# 20ft Container House with Bathroom in Laos

1. Project No.:PT160445

2. Date: year 2016

3.Location: Laos

4.Scale: 4sets 20ft container house with bathroom + light steel

roof

**5.Category: container** 

house

6. Function:

Accommodation and

office

7. Characteristics: with pre-assembled floor(including drainage pipes )



# **PROJECT DESIGN**

5442



PTH owns 100+ architect and engineers at home and abroad, to provide customized design service for client with different requirements. We use the relevant information data of construction projects as the basis of the model to build the building model, and simulate the real information of the building

through digital information simulation.

At present, we have finished the Revit research and development of company's products, I aying a solid foundation to finish design effectively and accurately and also presenting det ails and three dimensional effects of our company's products to customers.

Project features: The client is a contractor of a strong construction company in Laos, mainly providing camps and warehouses, etc. for the local mining area. From the