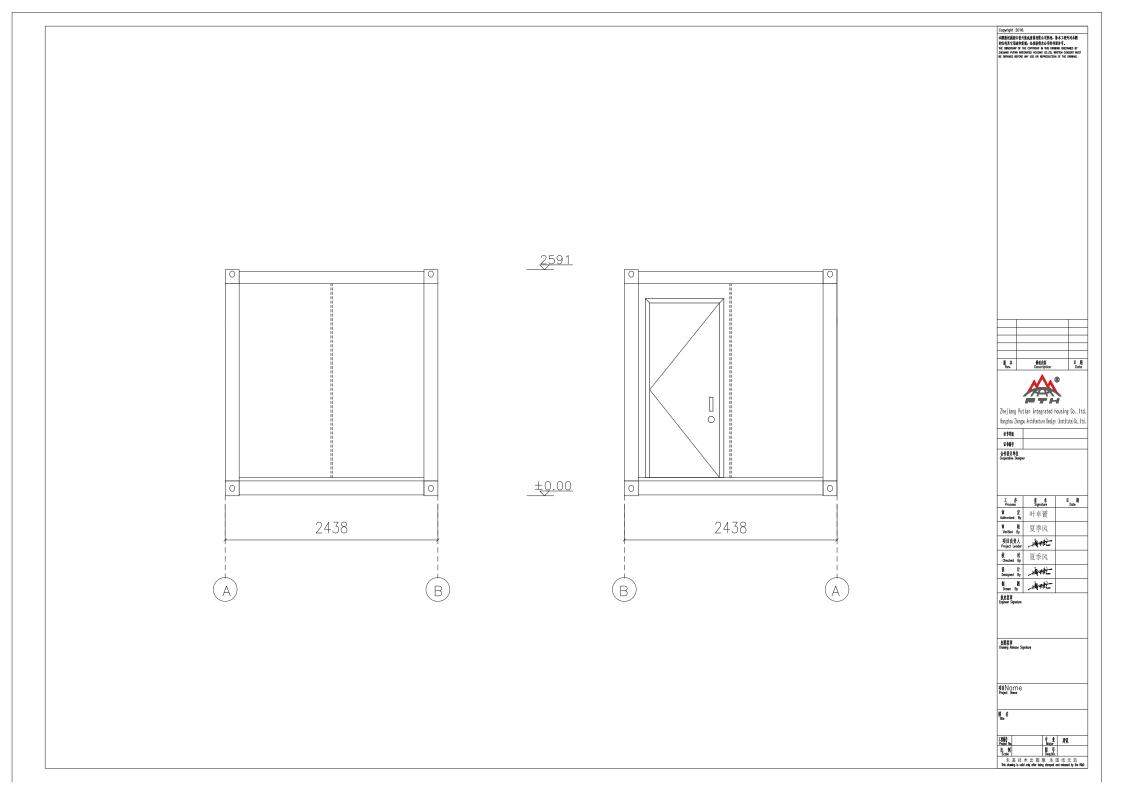

Height of switch H=1200mm

| Photo | Name                  | Standard                  |
|-------|-----------------------|---------------------------|
|       | lamp                  | 220V,40W Chinese Standard |
| 4     | Single control switch | Chinese Standard          |
|       | Distribution box      | Chinese Standard          |
|       |                       |                           |

|                        |                           | _         |
|------------------------|---------------------------|-----------|
|                        |                           |           |
|                        |                           |           |
|                        | 2112                      | 1         |
|                        | <b>修改内</b><br>Description | E Do