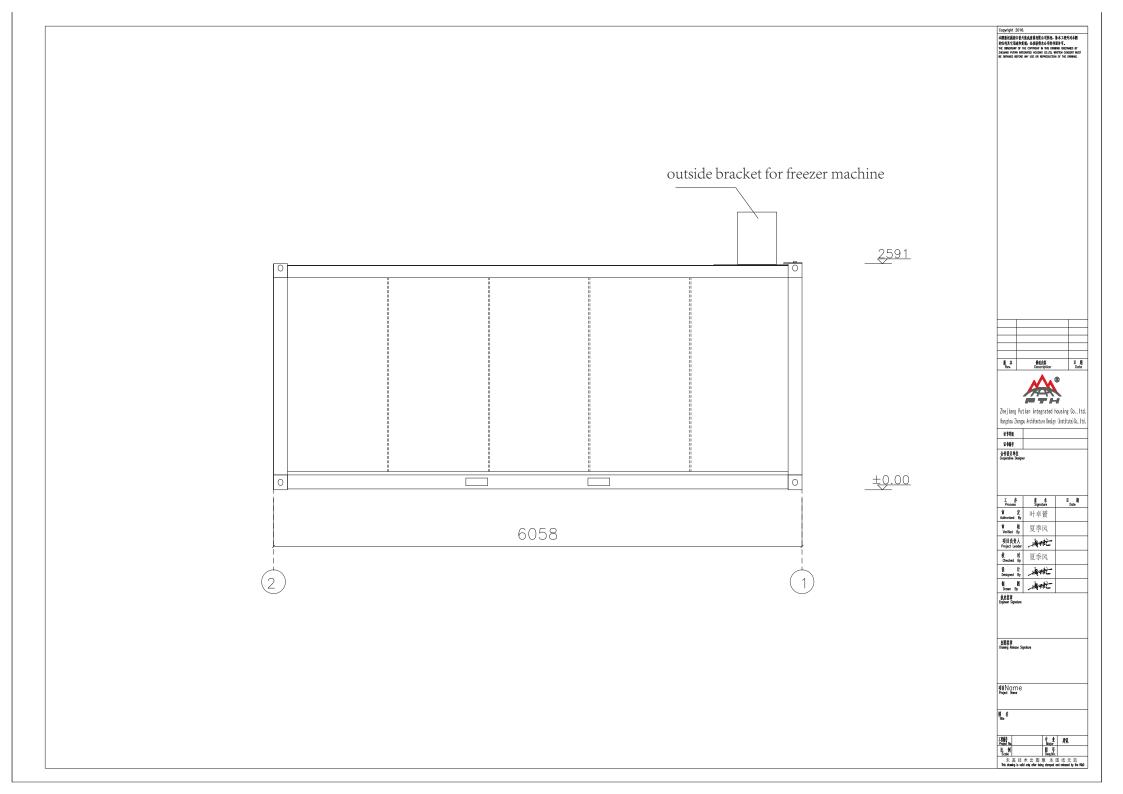

Height of switch H=1200mm

| Photo | Name                  | Standard                  |
|-------|-----------------------|---------------------------|
|       | lamp                  | 220V,40W Chinese Standard |
| 4     | Single control switch | Chinese Standard          |
|       | Distribution box      | Chinese Standard          |
|       |                       |                           |

|                        |                           | _         |
|------------------------|---------------------------|-----------|
|                        |                           |           |
|                        |                           |           |
|                        | 2112                      | 1         |
|                        | <b>修改内</b><br>Description | E Dot