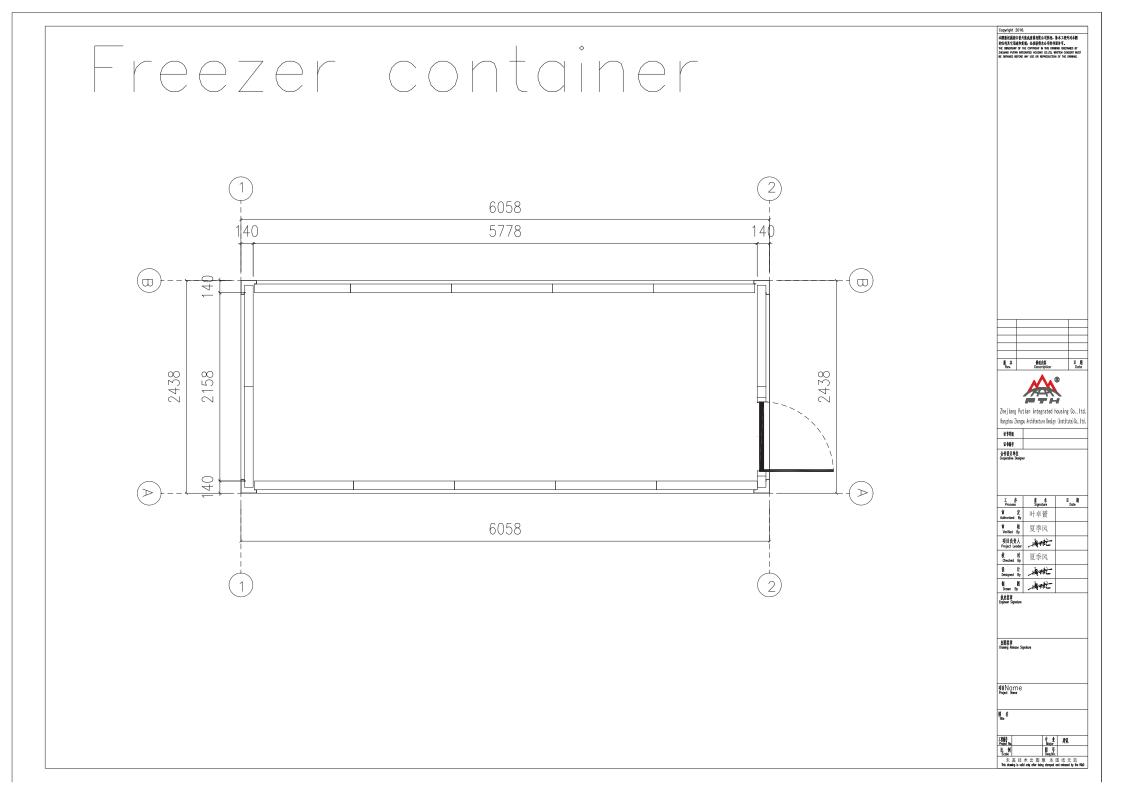

Height of switch H=1200mm

| Photo | Name                  | Standard                  |
|-------|-----------------------|---------------------------|
|       | lamp                  | 220V,40W Chinese Standard |
| 4     | Single control switch | Chinese Standard          |
|       | Distribution box      | Chinese Standard          |
|       |                       |                           |

|                        |                           | _         |
|------------------------|---------------------------|-----------|
|                        |                           |           |
|                        |                           |           |
|                        | 2112                      | 1         |
|                        | <b>修改内</b><br>Description |