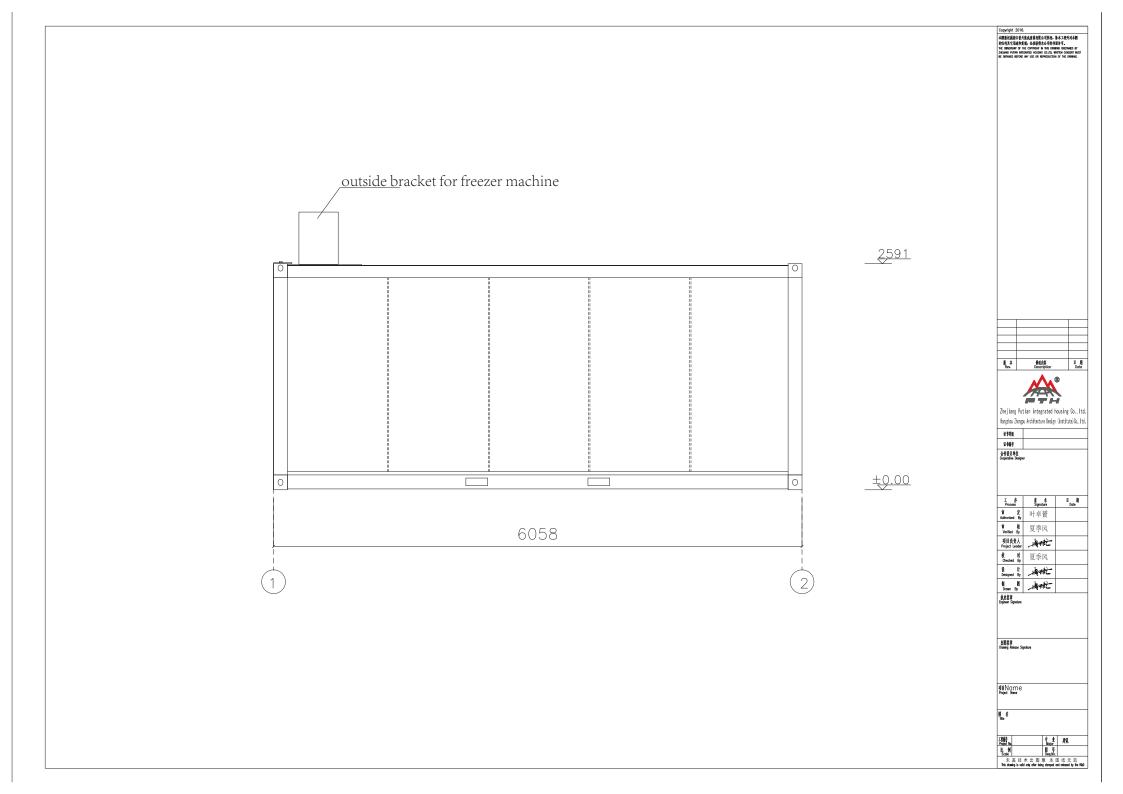

Height of switch H=1200mm

| Photo | Name                  | Standard                  |
|-------|-----------------------|---------------------------|
|       | lamp                  | 220V,40W Chinese Standard |
| 4     | Single control switch | Chinese Standard          |
|       | Distribution box      | Chinese Standard          |
|       |                       |                           |

|                        |                           | _         |
|------------------------|---------------------------|-----------|
|                        |                           |           |
|                        |                           |           |
|                        | 2112                      | 1         |
|                        | <b>修改内</b><br>Description | E